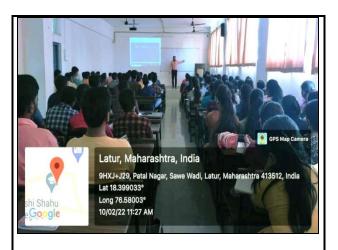

## C) Geotagged Photographs/ Screenshots:

Prof. Pramod Jain while introducing the resource person.

Prof. Venkatesh Bhojane while delivering guidance on basic concept of geography.

D) Link of Video of the programme if any: NIL