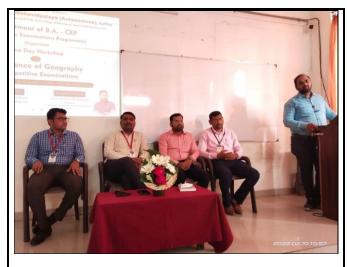

## C) Geotagged Photographs/ Screenshots:

Prof. Pramod Jain while introducing the resource person.

Prof. Venkatesh Bhojane while delivering guidance on basic concept of geography.

D) Link of Video of the programme if any: NIL