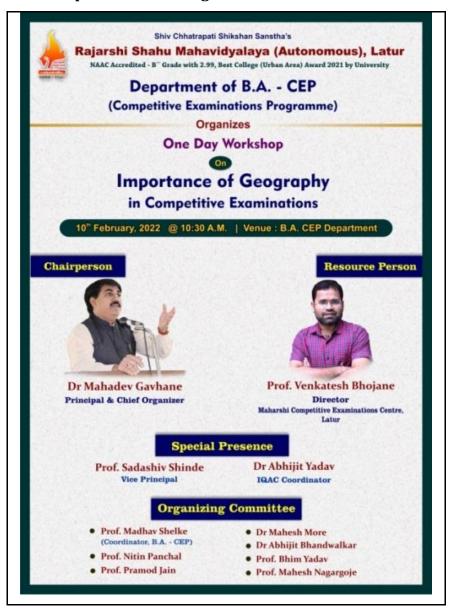

#### i) Title:

One Day Workshop on Importance of Geography in Competitive Examinations

#### ii) Introduction:

The CEP Department organized One Day Workshop on Importance of Geography in competitive examination on 10<sup>th</sup>. Feb. 2022. Principal Dr Mahadev Gavhane was the president of the workshop. Prof. Venkatesh Bhojane (Director, Maharshi Competitive Examinations Centre, Latur) was the resource person for the workshop.

### E) Copies of Brochure Prepared for the Programme:

F) Any Other Publicity Material: NIL