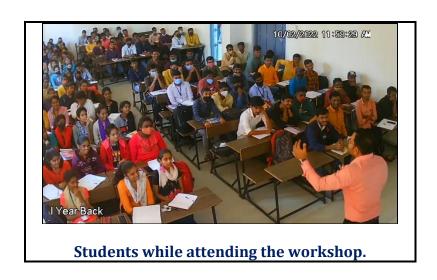

## C) Geotagged Photographs/ Screenshots:

Prof. Pramod Jain while introducing the resource person.

Prof. Venkatesh Bhojane while delivering guidance on basic concept of geography.

D) Link of Video of the programme if any: NIL