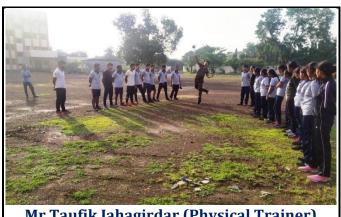

### C) Geotagged Photographs/ Screenshots:

Mr Taufik Jahagirdar (Physical Trainer) giving training of Shot Put to students.

D) Link of Video of the programme if any: NIL