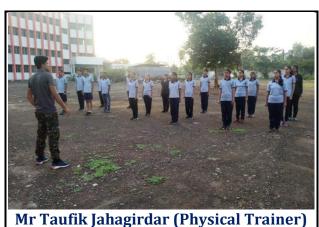

### C) Geotagged Photographs/ Screenshots:

Mr Taufik Jahagirdar (Physical Trainer) giving training of Shot Put to students.

D) Link of Video of the programme if any: NIL