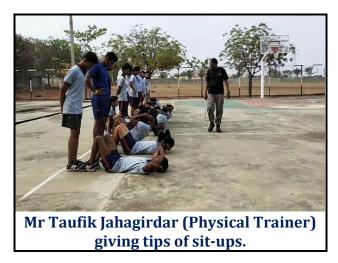

## A) A Summary Report of the Activity

| 1) Title of Programme:                                                    |              | Entry into Police Recruitment Preparation Guidance Program                                                                                 |        |       |
|---------------------------------------------------------------------------|--------------|--------------------------------------------------------------------------------------------------------------------------------------------|--------|-------|
| 2) Name of Organizing Department/Unit:                                    |              | B.A. (CEP)                                                                                                                                 |        |       |
| 3) Name of the Coordinator(s)/ Convener(s)/ Organizer(s) of the Programme |              | Prof. Madhav Shelke (Convener)                                                                                                             |        |       |
| 4) Date(s) of the Programme                                               |              | 20-06-21 to 30-07-21                                                                                                                       |        |       |
| 5) Venue\Mode                                                             |              | Hall No. 218 & Shahu Ground (Offline)                                                                                                      |        |       |
| 6) Target Group                                                           |              | Police Bharti Batch Students                                                                                                               |        |       |
| 7) Number of Participants                                                 |              | Male                                                                                                                                       | Female | Total |
| A separate list with                                                      | Teaching     | 6                                                                                                                                          | 0      | 6     |
| signatures are maintained in                                              | Non Teaching | 0                                                                                                                                          | 0      | 0     |
| the department/Unit)                                                      | Students     | 24                                                                                                                                         | 28     | 52    |
| 8) Name(s) and details of Resource Person(s), if any:                     |              | Prof. Madhav Shelke Prof. Nitin Panchal Prof. Pramod Jain Prof. Dipak Rohi Prof. Hanumant Patil Prof. Taufik Jahagirdar (Physical Trainer) |        |       |
| 9) Total Expenditure for the Programme:                                   |              | Rs. 50000/-                                                                                                                                |        |       |
| 10) Source of Funding:                                                    |              | Rajarshi Shahu Mahavidyalaya<br>(Autonomous), Latur                                                                                        |        |       |

### v) Brief Summary of Events/ Sessions:

Various teachers contributed to the preparation program. Prof. Deepak Rohi conducted lectures on Marathi grammar. Prof. Hanmant Patil conducted the lectures on Maths and Reasoning. Madhav Shelke, Prof. Nitin Panchal, Prof. Pramod Jain, conducted general knowledge lectures. The students are acquainted with the nature and scope of the Police Recruitment exam, its criterion, and methods of preparation, tricks, and tips to solve the physical exam.