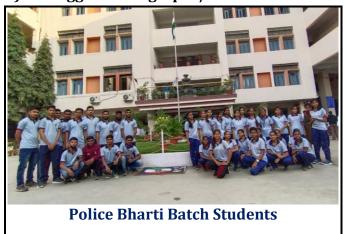

## A) A Summary Report of the Activity

| 1) Title of Programme:                                                    |              | Entry into Police Recruitment Preparation Guidance Program                                                                                 |        |       |
|---------------------------------------------------------------------------|--------------|--------------------------------------------------------------------------------------------------------------------------------------------|--------|-------|
| 2) Name of Organizing Department/Unit:                                    |              | B.A. (CEP)                                                                                                                                 |        |       |
| 3) Name of the Coordinator(s)/ Convener(s)/ Organizer(s) of the Programme |              | Prof. Madhav Shelke (Convener)                                                                                                             |        |       |
| 4) Date(s) of the Programme                                               |              | 20-06-21 to 30-07-21                                                                                                                       |        |       |
| 5) Venue\Mode                                                             |              | Hall No. 218 & Shahu Ground (Offline)                                                                                                      |        |       |
| 6) Target Group                                                           |              | Police Bharti Batch Students                                                                                                               |        |       |
| 7) Number of Participants                                                 |              | Male                                                                                                                                       | Female | Total |
| A separate list with                                                      | Teaching     | 6                                                                                                                                          | 0      | 6     |
| signatures are maintained in                                              | Non Teaching | 0                                                                                                                                          | 0      | 0     |
| the department/Unit)                                                      | Students     | 24                                                                                                                                         | 28     | 52    |
| 8) Name(s) and details of Resource Person(s), if any:                     |              | Prof. Madhav Shelke Prof. Nitin Panchal Prof. Pramod Jain Prof. Dipak Rohi Prof. Hanumant Patil Prof. Taufik Jahagirdar (Physical Trainer) |        |       |
| 9) Total Expenditure for the Programme:                                   |              | Rs. 50000/-                                                                                                                                |        |       |
| 10) Source of Funding:                                                    |              | Rajarshi Shahu Mahavidyalaya<br>(Autonomous), Latur                                                                                        |        |       |

### iv) Details of participants:

A total of 52 students (Male 24 and Female 28) and 06 teachers attended the programme.