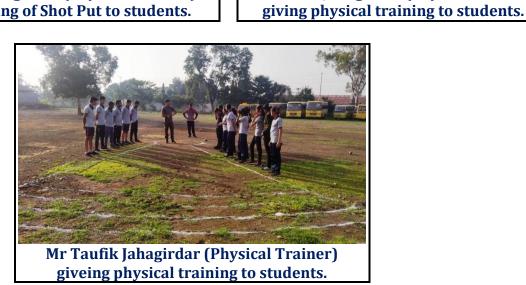

### C) Geotagged Photographs/ Screenshots:

Mr Taufik Jahagirdar (Physical Trainer) giving training of Shot Put to students.

D) Link of Video of the programme if any: NIL