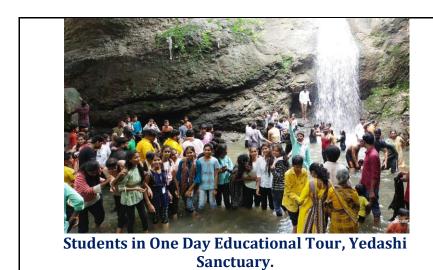

#### C) Geotagged Photographs/ Screenshots:

Students in One Day Educational Tour at Naldurg Fort.

Students in One Day Educational Tour at Naldurg Fort.

Students in One Day Educational Tour at Naldurg Fort.