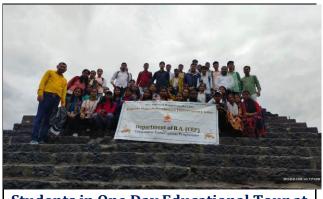

#### C) Geotagged Photographs/ Screenshots:

Students in One Day Educational Tour at Naldurg Fort.

Students in One Day Educational Tour at Naldurg Fort.

Students in One Day Educational Tour at Naldurg Fort.