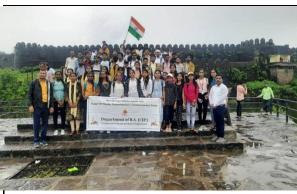

#### C) Geotagged Photographs/ Screenshots:

Students in One Day Educational Tour at Naldurg Fort.

Students in One Day Educational Tour at Naldurg Fort.

Students in One Day Educational Tour at Naldurg Fort.