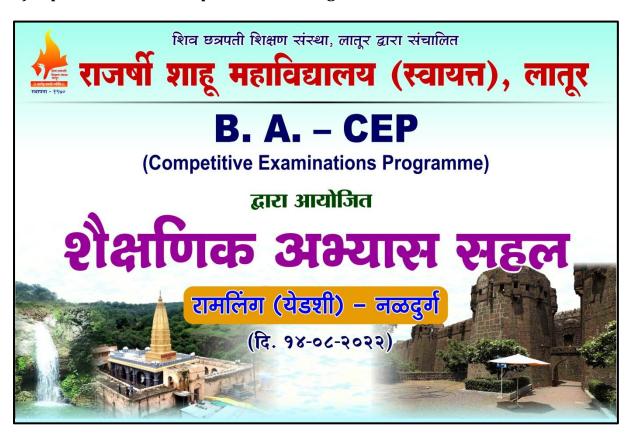

## One Day Educational Study Tour

Place: Ramling (Yedashi) - Naldurg (Date: 14-08-2022)