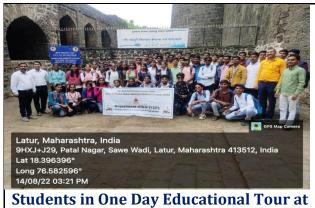

#### C) Geotagged Photographs/ Screenshots:

Students in One Day Educational Tour at Naldurg Fort.

Students in One Day Educational Tour at Naldurg Fort.

Students in One Day Educational Tour at Naldurg Fort.