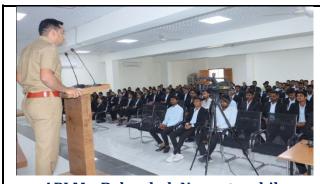

API Mr. Balasaheb Narwate while interacting with students.

Students while listening.