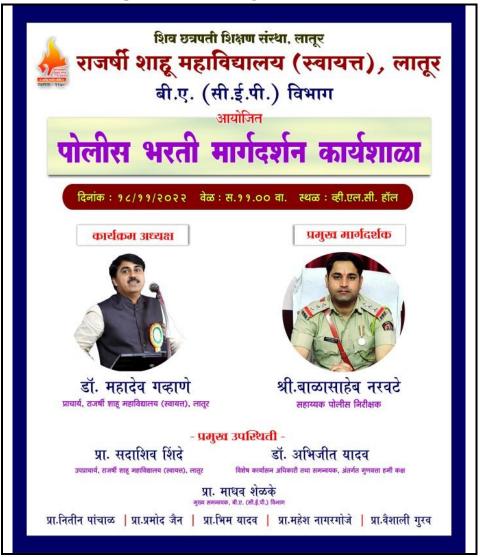

# A) A Summary Report of the Activity

| 1) Title of Programme:                                                    |              | Police Recruitment Guidance<br>Program              |        |       |  |
|---------------------------------------------------------------------------|--------------|-----------------------------------------------------|--------|-------|--|
| 2) Name of Organizing Department/Unit:                                    |              | B.A. (Competitive Examinations Programme-CEP)       |        |       |  |
| 3) Name of the Coordinator(s)/ Convener(s)/ Organizer(s) of the Programme |              | Prof. Madhav Shelke                                 |        |       |  |
| 4) Date(s) of the Programme                                               |              | 18-11-2022                                          |        |       |  |
| 5) Venue / Mode                                                           |              | VLC Hall (Offline)                                  |        |       |  |
| 6) Target Group                                                           |              | B.A. F.Y., S.Y. & T.Y.                              |        |       |  |
| 7) Number of Participants                                                 |              | Male                                                | Female | Total |  |
|                                                                           | Teaching     | 5                                                   | 1      | 6     |  |
| A separate list with                                                      | Non Teaching | 0                                                   | 0      | 0     |  |
| signatures be maintained in the department/Unit)                          | Students     | 56                                                  | 64     | 120   |  |
|                                                                           |              |                                                     |        | 126   |  |
| 8) Name(s) and details of Resource Person(s),                             |              | Shri Balasaheb Narwate                              |        |       |  |
| if any:                                                                   |              | (Asst. Police Inspector, Latur)                     |        |       |  |
| 9) Total Expenditure for the Programme:                                   |              | Rs. 1000/-                                          |        |       |  |
| 10) Source of Funding:                                                    |              | Rajarshi Shahu Mahavidyalaya<br>(Autonomous), Latur |        |       |  |

### i) Title:

Police Recruitment Guidance Program

#### v) Summary of Events/ Sessions:

Police Recruitment Guidance Workshop was conducted on 18/11/2022 by B.A. CEP department. The chief guest Shri. Balasaheb Narwate (Asst. Police Inspector, Latur) was present as resource person. He guided about the written test as well as field test related to police Recruitment. He addressed students in friendly manner and inspired them to prepare for competitive examinations as well as for Police Recruitment.