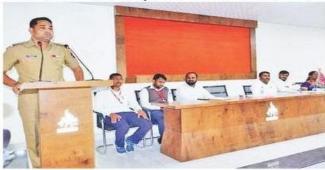

### C) Geotagged photographs/Screenshots:

Prof. Madhav Shelke while felicitating the resource person API Mr.Balasaheb
Narwate.

Resource Person API Mr. Balasaheb Narwate while guiding the students for Police Recruitment.

API Mr. Balasaheb Narwate while interacting with students.

Students while listening.