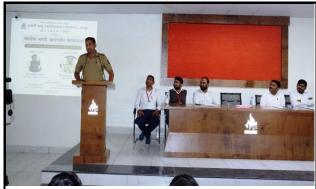

### C) Geotagged photographs/Screenshots:

Prof. Madhav Shelke while felicitating the resource person API Mr.Balasaheb
Narwate.

Resource Person API Mr. Balasaheb Narwate while guiding the students for Police Recruitment.

API Mr. Balasaheb Narwate while interacting with students.

Students while listening.