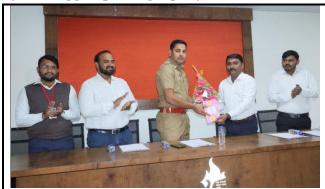

### C) Geotagged photographs/Screenshots:

Prof. Madhav Shelke while felicitating the resource person API Mr.Balasaheb
Narwate.

Resource Person API Mr. Balasaheb Narwate while guiding the students for Police Recruitment.