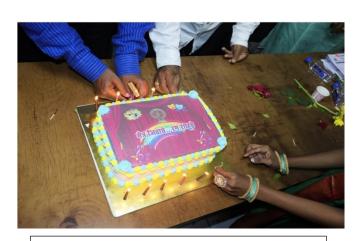

Mohite sir by *Aukshan* 

Welcoming the Alumni Ad. Rajashri Reddi from Delhi by Traditional *Aukshan* 

A special Cake prepared for reunion by the alumni

The Alumni

The Alumni

The Alumni performing Monoacting