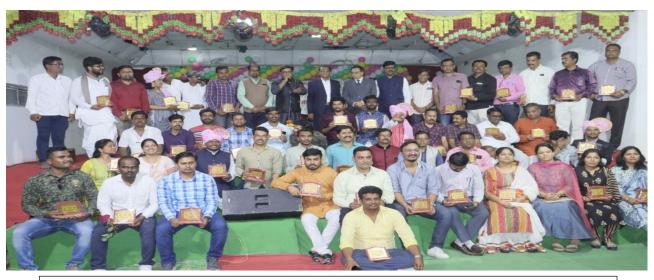

#### v. Brief Summary of Events:

The Cultural Unit Alumni Reunion – 2022: *Maitra Jeevanche Rang Shahuche* was organized on 27<sup>th</sup> December, 2022 in VLC Hall of the college. The program is inaugurated with auspicious hands of Alumni Dr Vitthal Lahane, Chairman of SMAAL along withAlumni Mr. Gopal Shinde, Secretary, SMAAL, Principal Dr Mahadev Gavhane, Alumni Babruvan Gomsale, former heads of cultural unit Prof. Sheshrao Mohite, Prof. Vishwash shembekar. The distinguished alumni of Cultural Unit Mr. Balkrushna Dhaygude, Ad. Shailesh Gojamgunde, Ad. Uday Gavare, Dr Deepak Vedpathak also graced the program. All respected teachers and Alumni are welcome by special Maharashtrien tradition. A documentary of old memories of cultural events from 1978 onwards is also screened. The prominent alumni of cultural unit working in various fields are felicitated. After conclusion of inaugural program all the teachers and alumni enjoyed a special traditional, nutritious and delicious lunch in the college canteen. After visiting in various avenues of the college the alumni gathered in the auditorium of the college for the orchestra supported cultural events. Alumni performed acts, singing, dancing, mimicry and happily relived their memorable days. The alumni meet concluded with distribution of mementoes to all alumni by the auspicious hands of Vice Principal Prof. Sadashiv Shinde and Prof. Vishwas Shembekar.

### C) Geotagged Photo/ Screenshot

#### The Program in camera