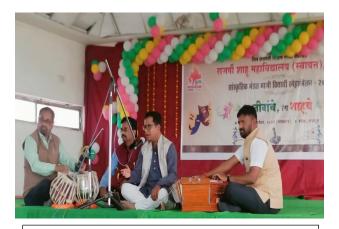

### C) Geotagged Photo/ Screenshot

#### The Program in camera

The Alumni singing a duet

The Alumni performing Traditional Bharud

The Alumni performing a Bhajan

The alumni in Valedictory program with their memories and mementoes

मित्र जिवांच्ये नेश नाइच - स्वांस्क्रमेक संदूष माजी विश्वारी मेठावा