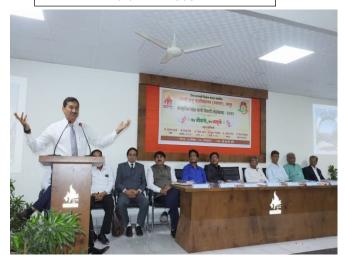

#### v. Brief Summary of Events:

The Cultural Unit Alumni Reunion – 2022: *Maitra Jeevanche Rang Shahuche* was organized on 27<sup>th</sup> December, 2022 in VLC Hall of the college. The program is inaugurated with auspicious hands of Alumni Dr Vitthal Lahane, Chairman of SMAAL along withAlumni Mr. Gopal Shinde, Secretary, SMAAL, Principal Dr Mahadev Gavhane, Alumni Babruvan Gomsale, former heads of cultural unit Prof. Sheshrao Mohite, Prof. Vishwash shembekar. The distinguished alumni of Cultural Unit Mr. Balkrushna Dhaygude, Ad. Shailesh Gojamgunde, Ad. Uday Gavare, Dr Deepak Vedpathak also graced the program. All respected teachers and Alumni are welcome by special Maharashtrien tradition. A documentary of old memories of cultural events from 1978 onwards is also screened. The prominent alumni of cultural unit working in various fields are felicitated. After conclusion of inaugural program all the teachers and alumni enjoyed a special traditional, nutritious and delicious lunch in the college canteen. After visiting in various avenues of the college the alumni gathered in the auditorium of the college for the orchestra supported cultural events. Alumni performed acts, singing, dancing, mimicry and happily relived their memorable days. The alumni meet concluded with distribution of mementoes to all alumni by the auspicious hands of Vice Principal Prof. Sadashiv Shinde and Prof. Vishwas Shembekar.