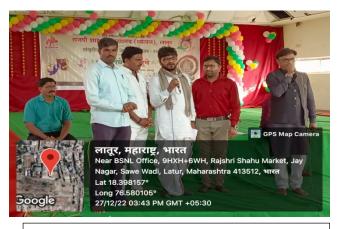

### C) Geotagged Photo/ Screenshot

#### The Program in camera

# The WhatsApp group created for alumni meet

Dr Vitthal Lahane expressing views as chief guest

The Banner

Principal Dr Mahadev Gavhane presiding over the program

Honoring the guests with traditional cap

Welcoming the Retired Teacher Hon.