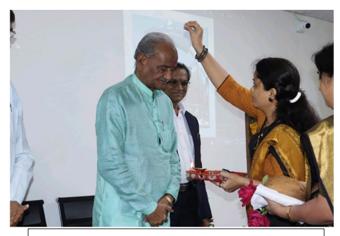

# The WhatsApp group created for alumni meet

Dr Vitthal Lahane expressing views as chief guest

The Banner

Principal Dr Mahadev Gavhane presiding over the program

Honoring the guests with traditional cap

Welcoming the Retired Teacher Hon.

Mohite sir by *Aukshan* 

Welcoming the Alumni Ad. Rajashri Reddi from Delhi by Traditional *Aukshan* 

A special Cake prepared for reunion by the alumni

The Alumni

The Alumni

The Alumni performing Monoacting