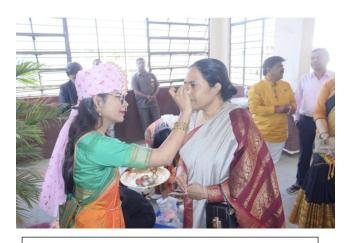

# The WhatsApp group created for alumni meet

Dr Vitthal Lahane expressing views as chief guest

The Banner

Principal Dr Mahadev Gavhane presiding over the program

Honoring the guests with traditional cap

Welcoming the Retired Teacher Hon.

Mohite sir by *Aukshan* 

Welcoming the Alumni Ad. Rajashri Reddi from Delhi by Traditional *Aukshan* 

A special Cake prepared for reunion by the alumni

The Alumni

The Alumni

The Alumni performing Monoacting