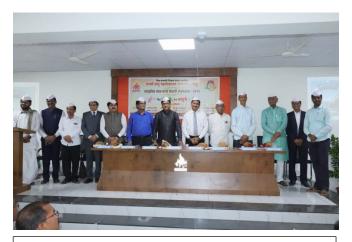

#### v. Brief Summary of Events:

The Cultural Unit Alumni Reunion – 2022: *Maitra Jeevanche Rang Shahuche* was organized on 27<sup>th</sup> December, 2022 in VLC Hall of the college. The program is inaugurated with auspicious hands of Alumni Dr Vitthal Lahane, Chairman of SMAAL along withAlumni Mr. Gopal Shinde, Secretary, SMAAL, Principal Dr Mahadev Gavhane, Alumni Babruvan Gomsale, former heads of cultural unit Prof. Sheshrao Mohite, Prof. Vishwash shembekar. The distinguished alumni of Cultural Unit Mr. Balkrushna Dhaygude, Ad. Shailesh Gojamgunde, Ad. Uday Gavare, Dr Deepak Vedpathak also graced the program. All respected teachers and Alumni are welcome by special Maharashtrien tradition. A documentary of old memories of cultural events from 1978 onwards is also screened. The prominent alumni of cultural unit working in various fields are felicitated. After conclusion of inaugural program all the teachers and alumni enjoyed a special traditional, nutritious and delicious lunch in the college canteen. After visiting in various avenues of the college the alumni gathered in the auditorium of the college for the orchestra supported cultural events. Alumni performed acts, singing, dancing, mimicry and happily relived their memorable days. The alumni meet concluded with distribution of mementoes to all alumni by the auspicious hands of Vice Principal Prof. Sadashiv Shinde and Prof. Vishwas Shembekar.

#### The Program in camera

# The WhatsApp group created for alumni meet

Dr Vitthal Lahane expressing views as chief guest

The Banner

Principal Dr Mahadev Gavhane presiding over the program

Honoring the guests with traditional cap

Welcoming the Retired Teacher Hon.