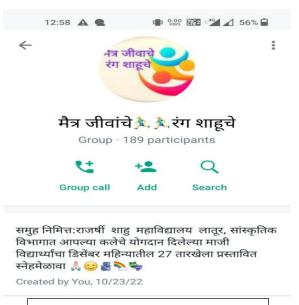

# The WhatsApp group created for alumni meet

Dr Vitthal Lahane expressing views as chief guest

The Banner

Principal Dr Mahadev Gavhane presiding over the program

Honoring the guests with traditional cap

Welcoming the Retired Teacher Hon.