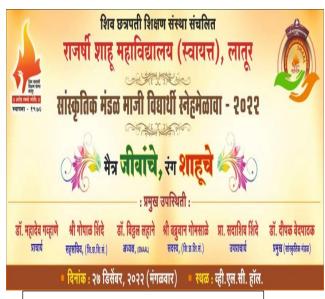

# The WhatsApp group created for alumni meet

Dr Vitthal Lahane expressing views as chief guest

The Banner

Principal Dr Mahadev Gavhane presiding over the program

Honoring the guests with traditional cap

Welcoming the Retired Teacher Hon.