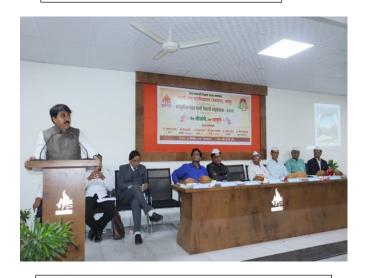

#### v. Brief Summary of Events:

The Cultural Unit Alumni Reunion – 2022: *Maitra Jeevanche Rang Shahuche* was organized on 27<sup>th</sup> December, 2022 in VLC Hall of the college. The program is inaugurated with auspicious hands of Alumni Dr Vitthal Lahane, Chairman of SMAAL along withAlumni Mr. Gopal Shinde, Secretary, SMAAL, Principal Dr Mahadev Gavhane, Alumni Babruvan Gomsale, former heads of cultural unit Prof. Sheshrao Mohite, Prof. Vishwash shembekar. The distinguished alumni of Cultural Unit Mr. Balkrushna Dhaygude, Ad. Shailesh Gojamgunde, Ad. Uday Gavare, Dr Deepak Vedpathak also graced the program. All respected teachers and Alumni are welcome by special Maharashtrien tradition. A documentary of old memories of cultural events from 1978 onwards is also screened. The prominent alumni of cultural unit working in various fields are felicitated. After conclusion of inaugural program all the teachers and alumni enjoyed a special traditional, nutritious and delicious lunch in the college canteen. After visiting in various avenues of the college the alumni gathered in the auditorium of the college for the orchestra supported cultural events. Alumni performed acts, singing, dancing, mimicry and happily relived their memorable days. The alumni meet concluded with distribution of mementoes to all alumni by the auspicious hands of Vice Principal Prof. Sadashiv Shinde and Prof. Vishwas Shembekar.