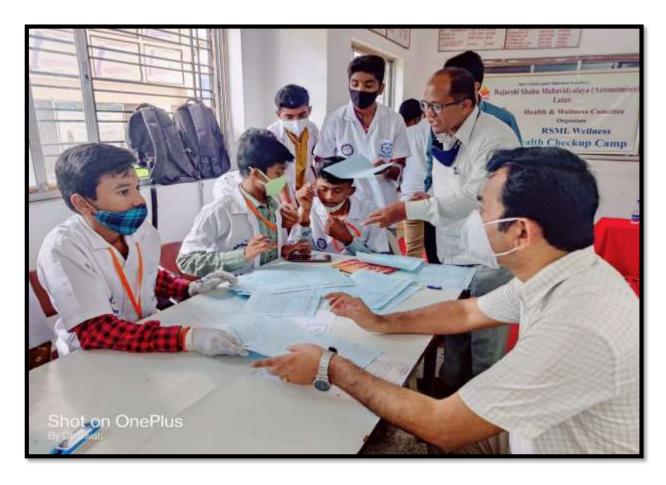

## **Geo-tagged Photographs:**

**Inaugural function at Indoor Sports hall** 

Principal Dr. Mahadev Gavhane, Vice-Principal Dr. Raju, shiv chhatrapati shikshan sanstha secretary Dr Aniruddh Jadhav & member Dr. Raosaheb Kawale were present.

Dr. Swati Fere explaining the health cards to Dr. Aniruddha Jadhav, Dr. Mahadev Gavhane ,Dr. Raosaheb Kawale,Dr Raju.

Dr. Swati Fere checking Blood pressure of Respected Dr. Aniruddha Jadhav

 ${\bf Students\ checking\ BP\ of\ Prof.\ Sadashiv\ Shinde.}$ 

Random Blood Sugar Level Checkup with Glucometer

Each Staff given a personal health card in which all details of his health conditions mentioned