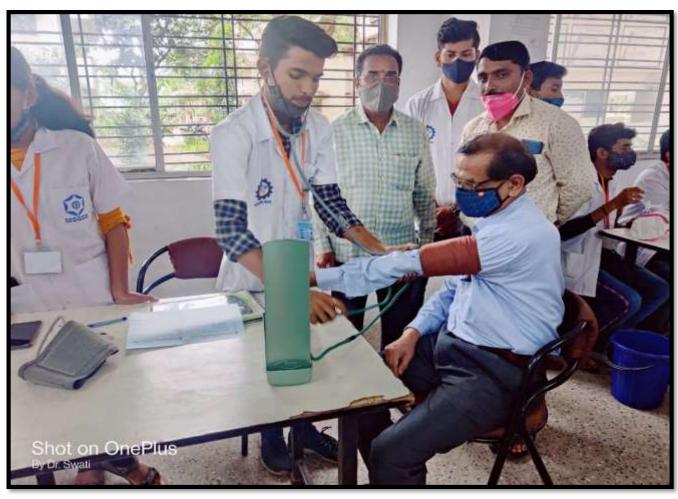

Dr. Swati Fere explaining the health cards to Dr. Aniruddha Jadhav, Dr. Mahadev Gavhane ,Dr. Raosaheb Kawale,Dr Raju.

Dr. Swati Fere checking Blood pressure of Respected Dr. Aniruddha Jadhav

 ${\bf Students\ checking\ BP\ of\ Prof.\ Sadashiv\ Shinde.}$ 