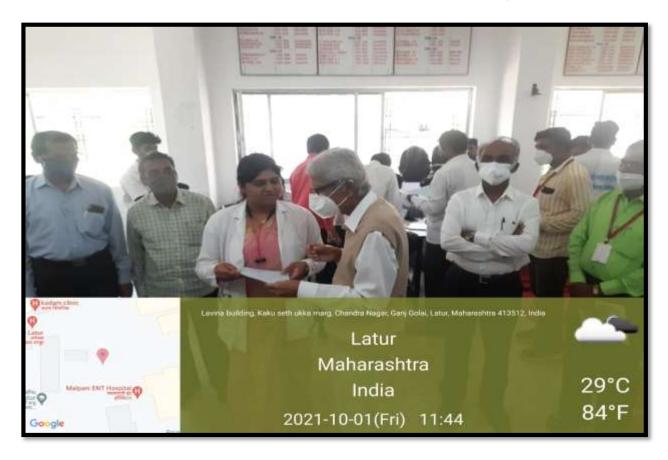

Dr. Swati Fere explaining the health cards to Dr. Aniruddha Jadhav, Dr. Mahadev Gavhane ,Dr. Raosaheb Kawale,Dr Raju.

Dr. Swati Fere checking Blood pressure of Respected Dr. Aniruddha Jadhav

 ${\bf Students\ checking\ BP\ of\ Prof.\ Sadashiv\ Shinde.}$ 

Random Blood Sugar Level Checkup with Glucometer

Each Staff given a personal health card in which all details of his health conditions mentioned