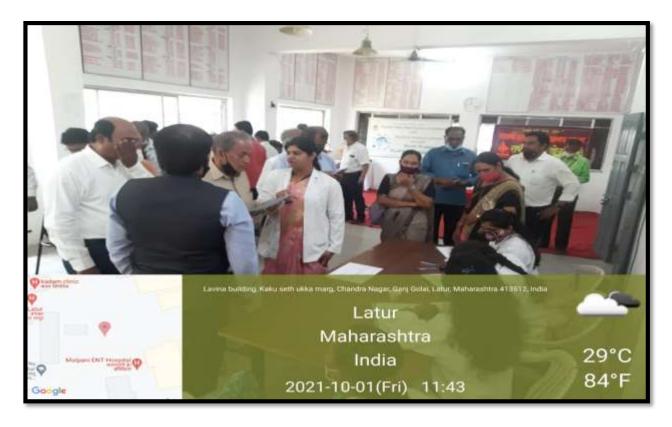

Dr. Swati Fere explaining the health cards to Dr. Aniruddha Jadhav, Dr. Mahadev Gavhane ,Dr. Raosaheb Kawale,Dr Raju.

Dr. Swati Fere checking Blood pressure of Respected Dr. Aniruddha Jadhav

 ${\bf Students\ checking\ BP\ of\ Prof.\ Sadashiv\ Shinde.}$ 