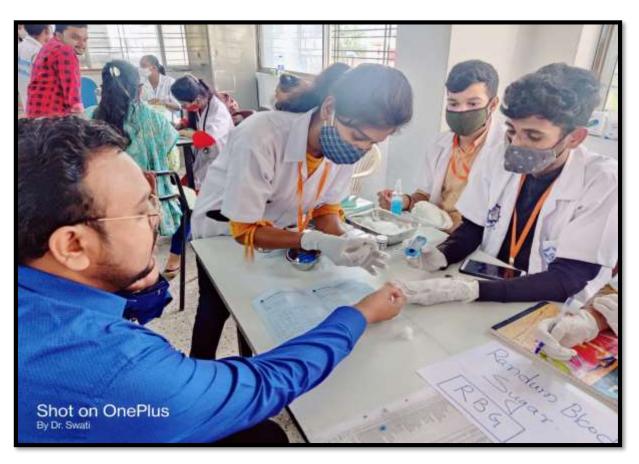

Random Blood Sugar Level Checkup with Glucometer

Each Staff given a personal health card in which all details of his health conditions mentioned