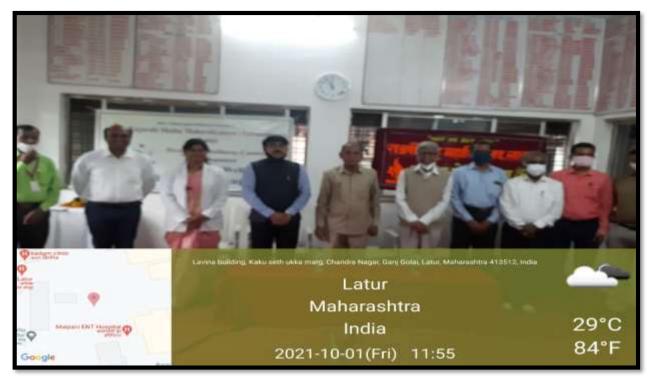

## **Geo-tagged Photographs:**

**Inaugural function at Indoor Sports hall** 

Principal Dr. Mahadev Gavhane, Vice-Principal Dr. Raju, shiv chhatrapati shikshan sanstha secretary Dr Aniruddh Jadhav & member Dr. Raosaheb Kawale were present.