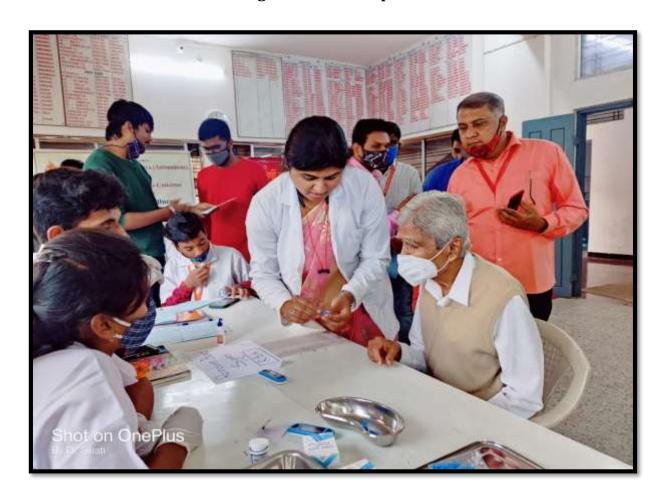

Random Blood Sugar Level Checkup with Glucometer

Each Staff given a personal health card in which all details of his health conditions mentioned