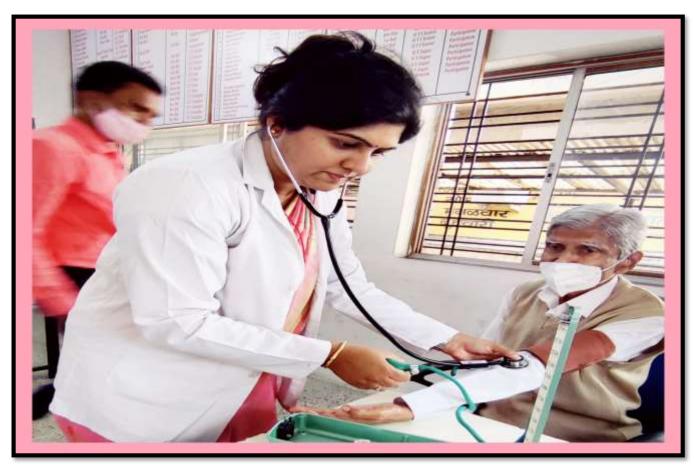

Dr. Swati Fere explaining the health cards to Dr. Aniruddha Jadhav, Dr. Mahadev Gavhane ,Dr. Raosaheb Kawale,Dr Raju.

Dr. Swati Fere checking Blood pressure of Respected Dr. Aniruddha Jadhav

 ${\bf Students\ checking\ BP\ of\ Prof.\ Sadashiv\ Shinde.}$ 