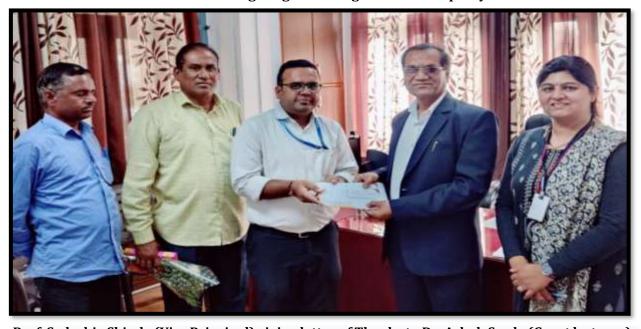

### Dr. Ashok Sarda interacting with students.

Dr. Ashok Sarda giving detailed guidance on leprosy

Prof. Sadashiv Shinde (Vice Principal) giving letter of Thanks to Dr. Ashok Sarda (Guest lecturer)

Dr. Ashok Sarda giving detailed guidance on leprosy