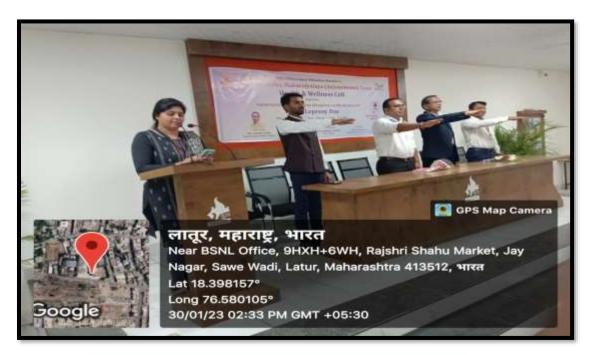

All dignitaries present on the dais while taking the oath

## All students taking Leprosy Oath