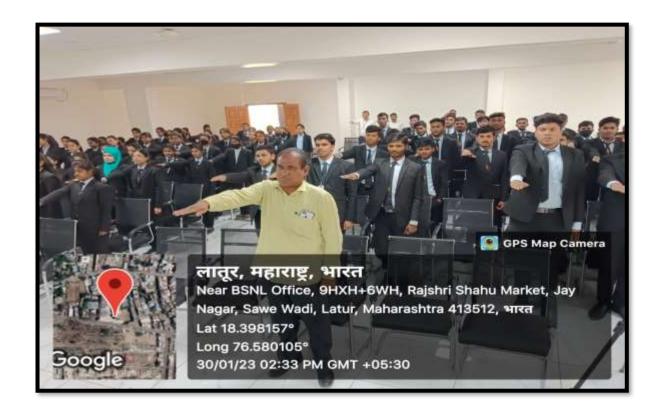

All dignitaries present on the dais while taking the oath

## All students taking Leprosy Oath