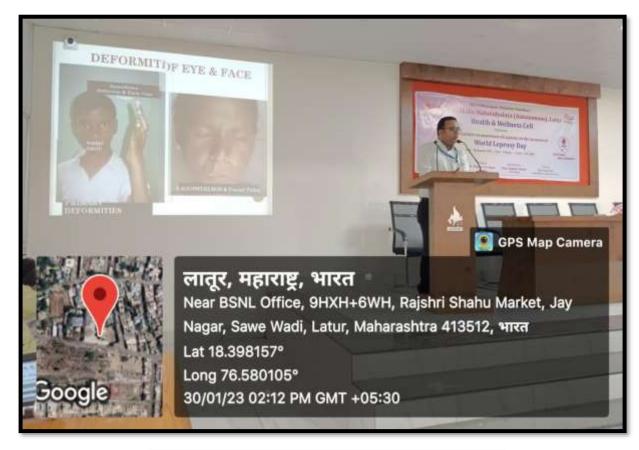

#### Brief Summary of event:

The Health and Wellness Committee of the Institution organized Guest Lecture by District medical officer Leprosy Dr. Ashok Sarda on World Leprosy Day on 30th January 2023 for all students. Inaugural function held at VLC by respected Principal Dr. Mahadev Gavhane in presence of Vice-Principal Prof. S.N. Shinde, Health and Wellness Committee President Dr. Swati Fere, Prof. Nitin Panchal and Prof. Subham Jadhav.

Leprosy, commonly known as Hansen's disease, is a chronic infectious disease caused by Mycobacterium leprae, a specific form of bacteria that attacks the neurological system of humans. It mostly affects the hands, feet, and face. People with Hansen's disease (leprosy) are still stigmatized, which can delay their diagnosis and lead to further problems. Education about the disease and improved access to essential health treatments are crucial to eradicate the stigma associated with leprosy. The theme of World Leprosy Day 2023 is "Act Now, End Leprosy". The theme focuses on unity in honouring the dignity of people who have experienced leprosy. Also, it request patients with Leprosy to act and treat it on time to end the spread of Leprosy. As they also have a right to a dignified life that is free from disease-related stigma. Dr. Ashok Sarda guided all the students in detail on all these points in his lecture. Vice Principal Prof. Sadashiv Shinde had given presidential address.