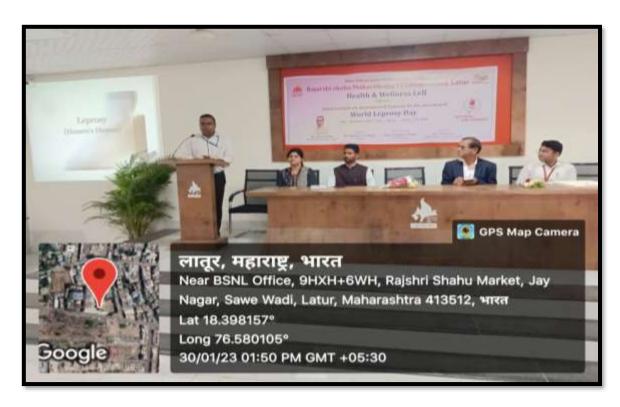

### Dr. Ashok Sarda interacting with students.

Dr. Ashok Sarda giving detailed guidance on leprosy

Prof. Sadashiv Shinde (Vice Principal) giving letter of Thanks to Dr. Ashok Sarda (Guest lecturer)

Dr. Ashok Sarda giving detailed guidance on leprosy