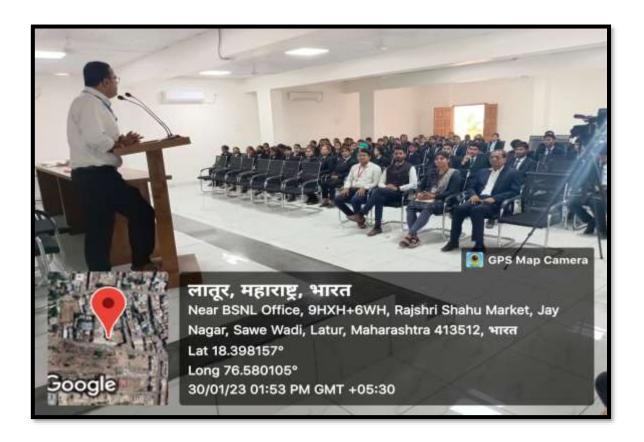

ष्ठरोग निवारण दिनानिमित्त शपथ घेतो/घेते की, कुष्ठरोगाचे संशयित लक्षण असलेल्या व्यक्तीला जवळच्या आरोग्य केंद्रामध्ये जाण्यासाठी प्रेरित करेन. जर कुष्ठरोग असेल तर त्याला पूर्ण उपचार मिळावे यासाठी मदत करण्याची मी दक्षता घेईन. जर माझ्या जवळपास, माझ्या मित्रांमध्ये शेजारी आणि समाजामध्ये कोणी कुष्ठरोगी असेल तर मी त्याच्या/तिच्या सोवत वसणे, खाणे, फिरणे याबाबत कुठल्याही प्रकारचा भेदभाव करणार नाही.

मी अश्री सुध्दा श्रपथ घेतो/घेते की, कुछरोग पिडीत व्यक्तीबरोबर सामाजिक भेदभाव होणार नाही यासाठी मी नेहमीच प्रयत्नशील राहील.

मी अशीही शपथ घेतो/घेते की, राष्ट्रिपिता महात्मा गांधी यांच्या कुछरोग मुक्त भारताचे स्वप्न पूर्ण करण्यासाठी नेहमी प्रयत्नशील राहील.



All dignitaries present on the dais while taking the oath

## All students taking Leprosy Oath





### Dr. Ashok Sarda interacting with students.







Dr. Ashok Sarda giving detailed guidance on leprosy



Prof. Sadashiv Shinde (Vice Principal) giving letter of Thanks to Dr. Ashok Sarda (Guest lecturer)



Dr. Ashok Sarda giving detailed guidance on leprosy



Prof. Sadashiv Shinde giving presidential speech

# निभेत्रन पत्र

जा.क्र. : राशाम/आरोग्य विभाग/२०२२-२३/०-५६५

दि. २८.०१.२०२३

प्रति,

मा. अशोक सारडा

जिल्हा वैद्यकीय अधिकारी कुष्ठरोग, लातूर

विषयः प्रमुख अतिथी म्हणून उपस्थित राहणे बाबत.....

महोदय,

वरील विषयास अनुसरून विनंती की, आमच्या महाविद्यालयातील Health & Wellness Cell द्वारे कुष्ठरोग विषयक जनजागृती करण्याकरीता सोमवार दि.३०.०१.२०२३ रोजी दुपारी ठीक १.०० वा. प्रमुख अतिथी व्याख्यानाचे आयोजन करण्यात आले आहे.

तरी आपण सदरील कुष्ठरोग विषयक जनजागृती **प्रमुख अतिथी** म्हणून उपस्थित राहून विद्यार्थ्यांना व उपस्थित सहभागींना मार