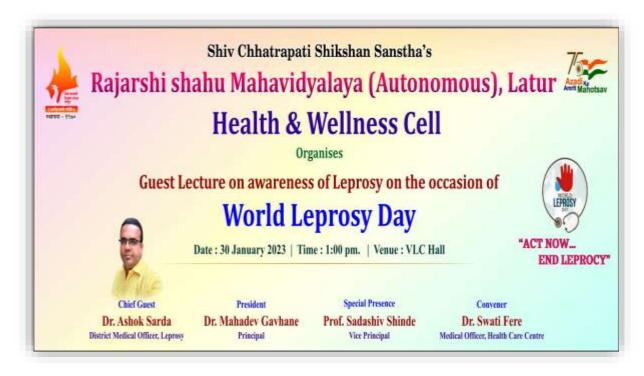

#### Brief Summary of event:

The Health and Wellness Committee of the Institution organized Guest Lecture by District medical officer Leprosy Dr. Ashok Sarda on World Leprosy Day on 30th January 2023 for all students. Inaugural function held at VLC by respected Principal Dr. Mahadev Gavhane in presence of Vice-Principal Prof. S.N. Shinde, Health and Wellness Committee President Dr. Swati Fere, Prof. Nitin Panchal and Prof. Subham Jadhav.

Leprosy, commonly known as Hansen's disease, is a chronic infectious disease caused by Mycobacterium leprae, a specific form of bacteria that attacks the neurological system of humans. It mostly affects the hands, feet, and face. People with Hansen's disease (leprosy) are still stigmatized, which can delay their diagnosis and lead to further problems. Education about the disease and improved access to essential health treatments are crucial to eradicate the stigma associated with leprosy. The theme of World Leprosy Day 2023 is "Act Now, End Leprosy". The theme focuses on unity in honouring the dignity of people who have experienced leprosy. Also, it request patients with Leprosy to act and treat it on time to end the spread of Leprosy. As they also have a right to a dignified life that is free from disease-related stigma. Dr. Ashok Sarda guided all the students in detail on all these points in his lecture. Vice Principal Prof. Sadashiv Shinde had given presidential address.

#### Banner :-