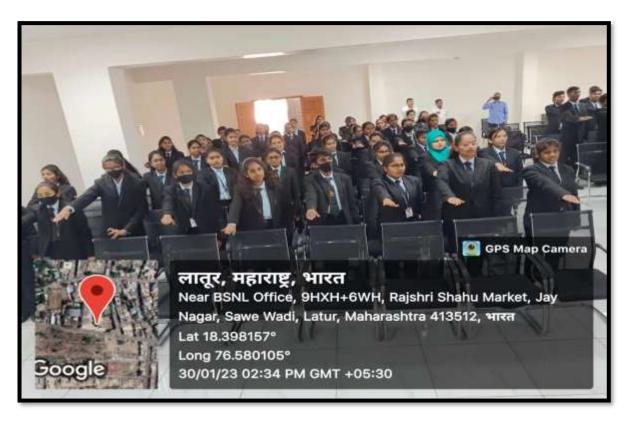

#### प्रतिज्ञा

मी आज स्पर्श जनजागृती अभियान व कुष्ठरोग निवारण दिनानिमित्त शपथ घेतो/घेते की, कुष्ठरोगाचे संशयित लक्षण असलेल्या व्यक्तीला जवळच्या आरोग्य केंद्रामध्ये जाण्यासाठी प्रेरित करेन. जर कुष्ठरोग असेल तर त्याला पूर्ण उपचार मिळावे यासाठी मदत करण्याची मी दक्षता घेईन. जर माझ्या जवळपास, माझ्या मित्रांमध्ये शेजारी आणि समाजामध्ये कोणी कुष्ठरोगी असेल तर मी त्याच्या/तिच्या सोवत वसणे, खाणे, फिरणे याबाबत कुठल्याही प्रकारचा भेदभाव करणार नाही.

मी अश्री सुध्दा श्रपथ घेतो/घेते की, कुछरोग पिडीत व्यक्तीबरोबर सामाजिक भेदभाव होणार नाही यासाठी मी नेहमीच प्रयत्नशील राहील.

मी अशीही शपथ घेतो/घेते की, राष्ट्रिपिता महात्मा गांधी यांच्या कुछरोग मुक्त भारताचे स्वप्न पूर्ण करण्यासाठी नेहमी प्रयत्नशील राहील.



All dignitaries present on the dais while taking the oath

## All students taking Leprosy Oath





### Dr. Ashok Sarda interacting with students.







Dr. Ashok Sarda giving detailed guidance on leprosy



Prof. Sadashiv Shinde (Vice Principal) giving letter of Thanks to Dr. Ashok Sarda (Guest lecturer)



Dr. Ashok Sarda giving detailed guidance on leprosy



Prof. Sadashiv Shinde giving presidential speech

# निभेत्रन पत्र

जा.क्र. : राशाम/आरोग्य विभाग/२०२२-२३/०-५६५

दि. २८.०१.२०२३

प्रति,

मा. अशोक सारडा

जिल्हा वैद्यकीय अधिकारी कुष्ठरोग, लातूर

विषयः प्रमुख अतिथी म्हणून उपस्थित राहणे बाबत.....

महोदय,

वरील विषयास अनुसरून विनंती की, आमच्या महाविद्यालयातील Health & Wellness Cell द्वारे कुष्ठरोग विषयक जनजागृती करण्याकरीता सोमवार दि.३०.०१.२०२३ रोजी दुपारी ठीक १.०० वा. प्रमुख अतिथी व्याख्यानाचे आयोजन करण्यात आले आहे.

तरी आपण सदरील कुष्ठरोग विषयक जनजागृती **प्रमुख अतिथी** म्हणून उपस