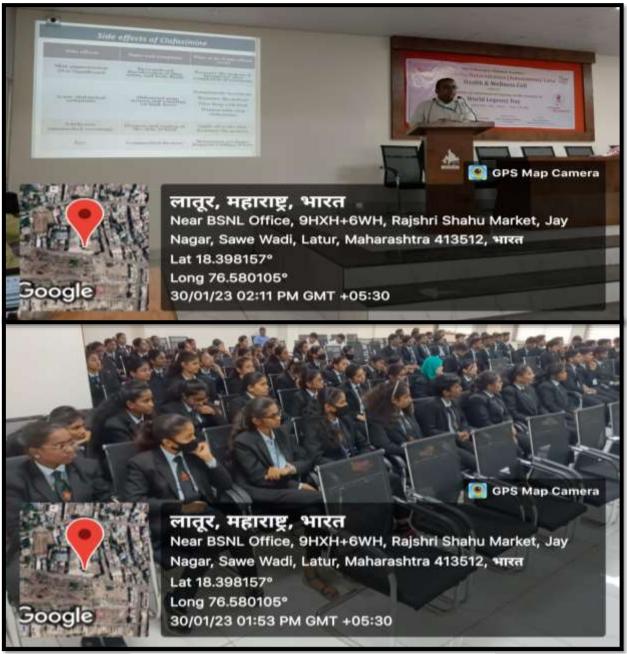

### Dr. Ashok Sarda interacting with students.

Dr. Ashok Sarda giving detailed guidance on leprosy

Prof. Sadashiv Shinde (Vice Principal) giving letter of Thanks to Dr. Ashok Sarda (Guest lecturer)

Dr. Ashok Sarda giving detailed guidance on leprosy