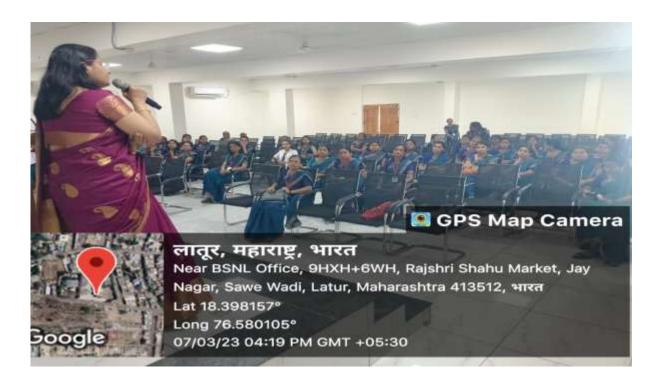

### Resource Person Dr. Manisha Barmade guiding all staff members

Resource Person Dr. Manisha Barmade guiding all staff members

Female staff attending activity consciously

**PPT Presentation by Resource Person** 