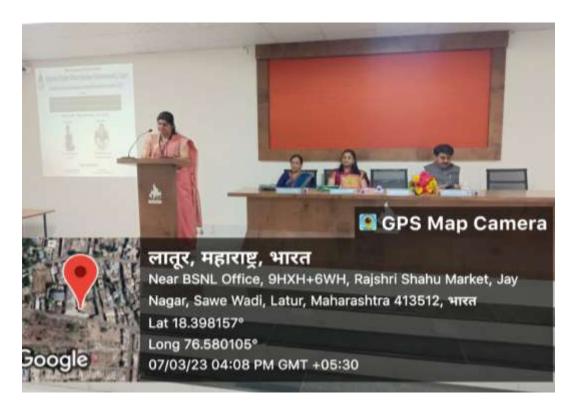

### Resource Person Dr. Manisha Barmade guiding all staff members

Resource Person Dr. Manisha Barmade guiding all staff members

Female staff attending activity consciously

**PPT Presentation by Resource Person** 