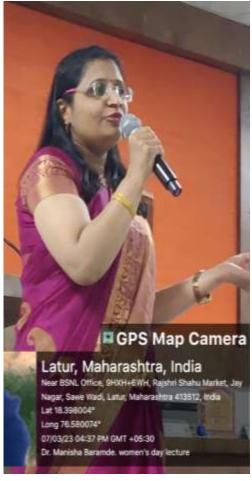

### Resource Person Dr. Manisha Barmade guiding all staff members

Resource Person Dr. Manisha Barmade guiding all staff members

Female staff attending activity consciously

**PPT Presentation by Resource Person** 