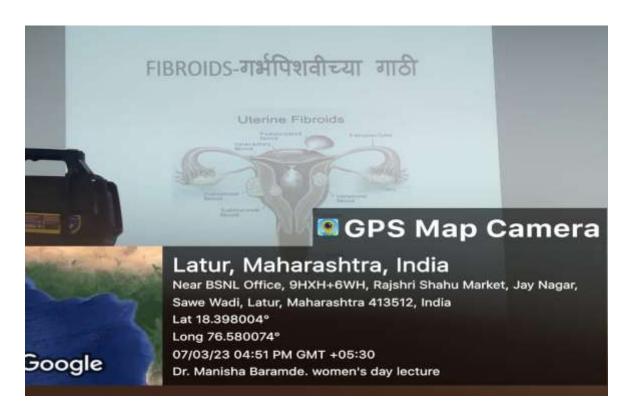

### Resource Person Dr. Manisha Barmade guiding all staff members

Resource Person Dr. Manisha Barmade guiding all staff members

Female staff attending activity consciously

**PPT Presentation by Resource Person** 