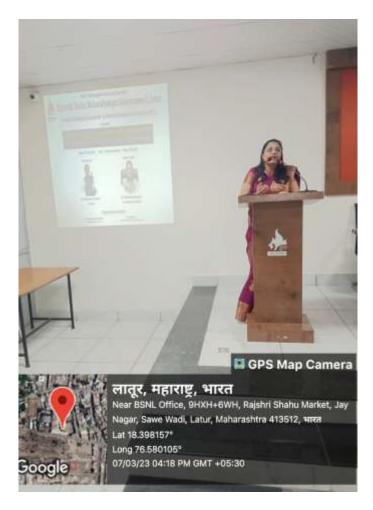

### Photographs Of the Activity:-

Lamp lightening by Dr. Manisha Barmde in presence of Dr. Mahadev Gavhane Principal RSML , Dr. K G Maske ,Dr. Anuja Jadhav,Dr. Swati Fere.

Felicitation of Resource Person Dr. Manisha Barmade

### Resource Person Dr. Manisha Barmade guiding all staff members

Resource Person Dr. Manisha Barmade guiding all staff members

Female staff attending activity consciously

**PPT Presentation by Resource Person** 