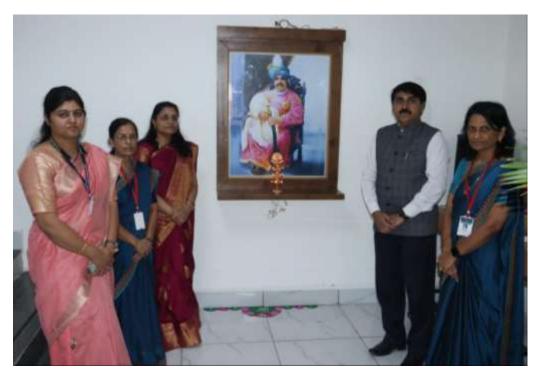

### Photographs Of the Activity:-

Lamp lightening by Dr. Manisha Barmde in presence of Dr. Mahadev Gavhane Principal RSML , Dr. K G Maske ,Dr. Anuja Jadhav,Dr. Swati Fere.

Felicitation of Resource Person Dr. Manisha Barmade