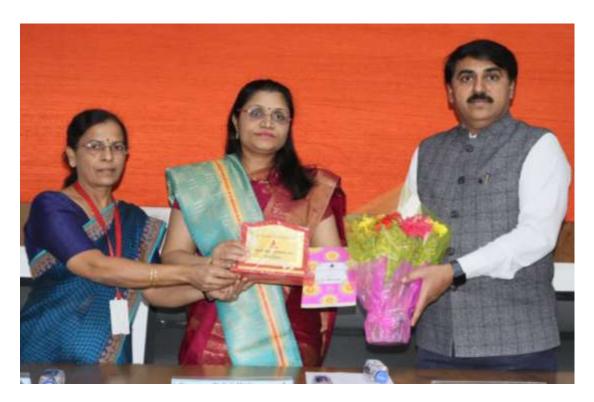

### Photographs Of the Activity:-

Lamp lightening by Dr. Manisha Barmde in presence of Dr. Mahadev Gavhane Principal RSML , Dr. K G Maske ,Dr. Anuja Jadhav,Dr. Swati Fere.

Felicitation of Resource Person Dr. Manisha Barmade