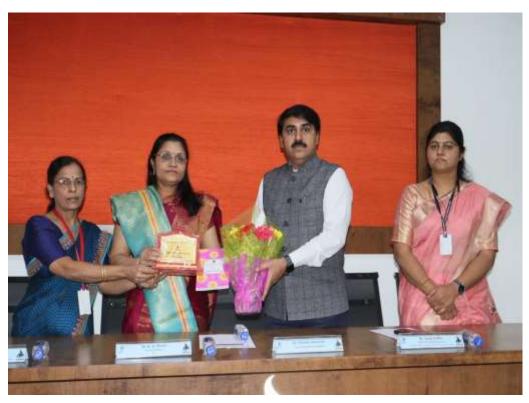

### Photographs Of the Activity:-

Lamp lightening by Dr. Manisha Barmde in presence of Dr. Mahadev Gavhane Principal RSML , Dr. K G Maske ,Dr. Anuja Jadhav,Dr. Swati Fere.

Felicitation of Resource Person Dr. Manisha Barmade

Question answer and Doubt clearance session

Respected Principal Dr. Mahadev Gavhane offering Book and Memento to Resource Person

Presidential Speech By Dr. Mahadev Gavhane Principal RSM Latur

ICC and Health & wellness Committee Members with Resource Person Dr. Manisha Barmade