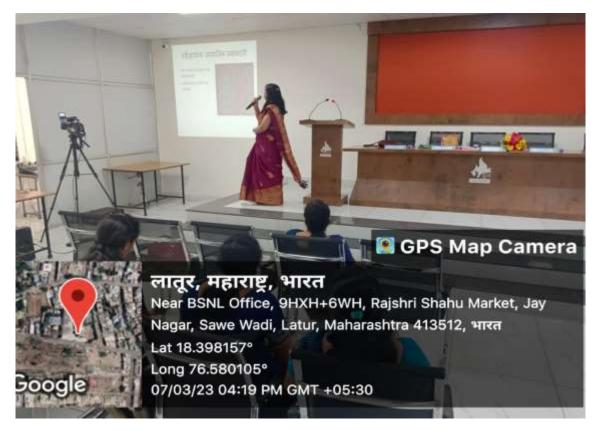

### Resource Person Dr. Manisha Barmade guiding all staff members

Resource Person Dr. Manisha Barmade guiding all staff members

Female staff attending activity consciously

**PPT Presentation by Resource Person** 