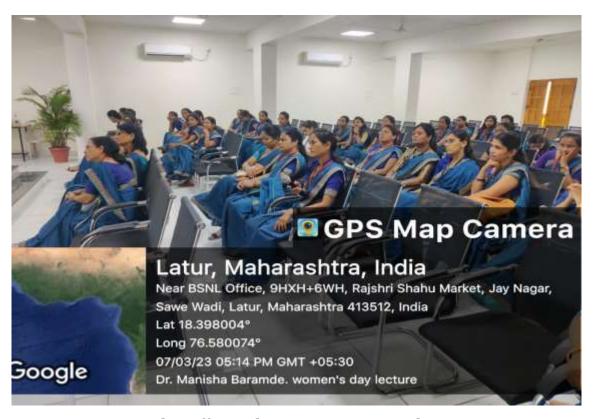

### Resource Person Dr. Manisha Barmade guiding all staff members

Resource Person Dr. Manisha Barmade guiding all staff members

Female staff attending activity consciously

**PPT Presentation by Resource Person** 