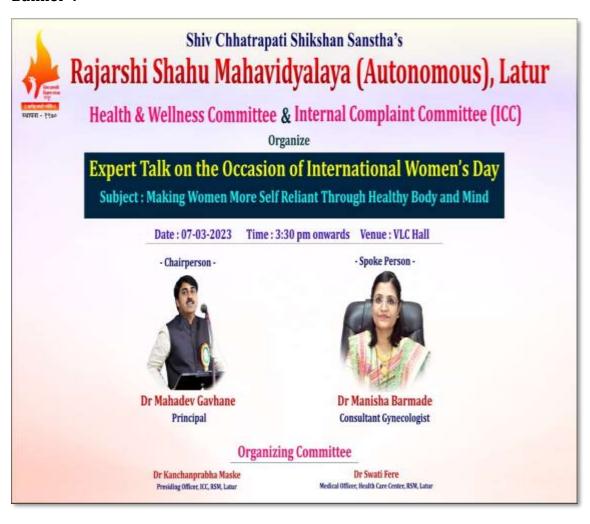

# **Health And Wellness Committee**

Activity Report 2022-23

Name of Activity : Making Women More Self Reliant Through

Healthy body And Mind

**Date** : 7<sup>th</sup> March 2023

Place : VLC Hall Target Participants : Female Staff.

#### Objectives

➤ To promote health and well-being for women.

- ➤ To create the awareness about women health issues for example, pregnancy, childbirth, and menopause.
- ➤ To motivate the women to give priority to their health needs as they are the bedrock of a healthy society.
- > To empower good health of women as it is not just a personal but national priority.

#### **Brief Summary of event:**

On the eve of **international Women's Day Health and wellness committee** in association with **ICC**, RSM, Latur organized Interactive Session on **Making Women More Self Reliant Through Healthy body And Mind** for all female staff of institution. The chairperson for the said program was Dr. Mahadev Gavhane, Principal, Rajarshi Shahu Mahavidyalaya, Latur. The resource person for this program was Dr. Manisha Barmade. In this program, the welcome note was presented by Dr. K.G. Maske, Presiding Officer, ICC, RSM, Latur. Introductory Speech was presented by Dr. Anuja Jadhav.

## Rajarshi Shahu Mahavidyalaya (Autonomous), Latur Notice

Date: 06/03/2023

All Female Faculty Members are hereby informed that, Health and Wellness Committee and Internal Complaint Committee Organized Guest Lecture for Female Faculty on 07<sup>th</sup> March, 2023 Time 03.30 pm at V.L.C. Hall on the occasion of International Women's day 2023. This Program is compulsory for all Female Faculty.

Chief Guest: Dr. Manisha Barmade (Gynecologist)

PULNOTPAL
Rejarahi Sheiru Maharidyaaqua
(Autonomous), Latur

DALESCO DE PROPOSITIONISMOS SUMO RÍCHISMO