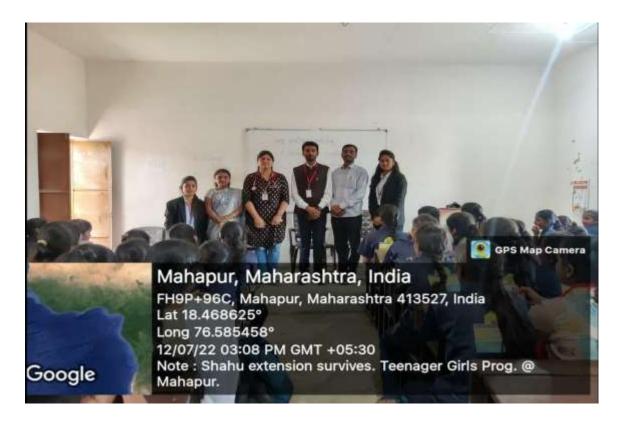

#### Photographs:

Introductory Speech given by Prof. Jadhav sir in presence of Sarpanch of Mahapur, teachers and particepents

Dr. Swati Fere (Medical Officer, Health Care Centre, RSM Latur) addressing feminine health guidance at adolescent age, physical changes in girls at teenage.