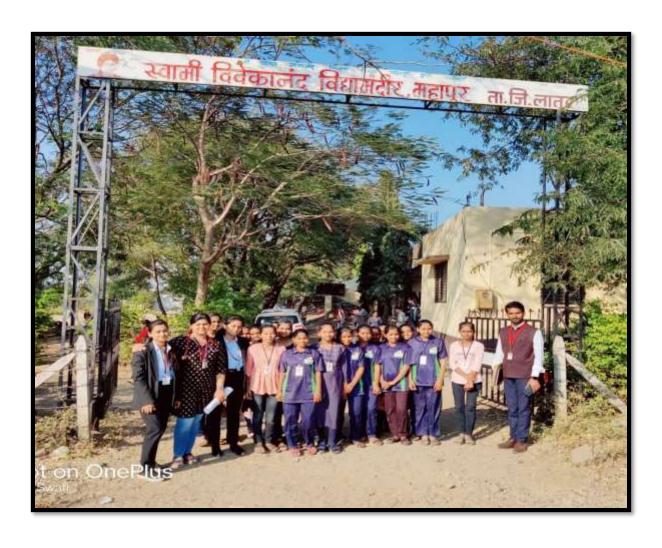

### **Activity Report** 2022-23

Name of Activity

: Teenager girls health awareness.

Date

: 12 July 2022

Place

: Swami Vivekananad school, Mahapur.

Target Participants: Girls of 9th & 10th class

### Brief Summary of event:

Rural transformation team under Shahu extension services of Rajarshi Shahu Mahavidyalaya (Autonomous) latur organized a health awareness session for teenager girls at Swami Vivekanand school at mahapur village on 12th July 2022. Headmaster of school warmly welcomed rural transformation team of Shahu Mahavidyalaya (autonomous) latur for this activity to be held at their school. Sarpanch sir and gramsevak madam of village mahapur also present at that time and given their best wishes to all our team for this activity.