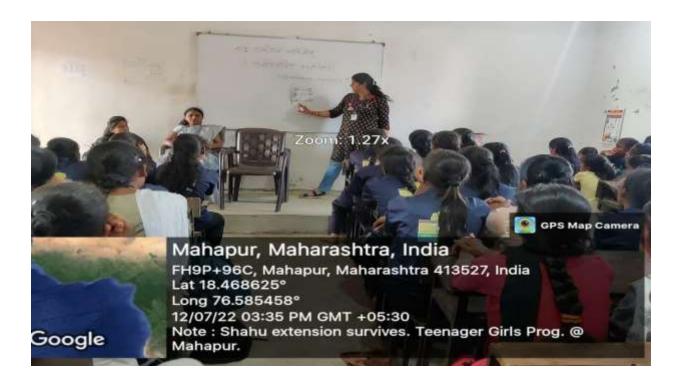

#### Photographs:

Introductory Speech given by Prof. Jadhav sir in presence of Sarpanch of Mahapur, teachers and particepents

Dr. Swati Fere (Medical Officer, Health Care Centre, RSM Latur) addressing feminine health guidance at adolescent age, physical changes in girls at teenage.