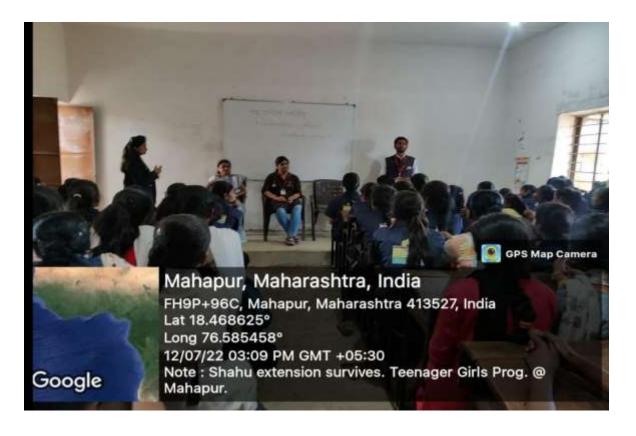

#### Photographs:

Introductory Speech given by Prof. Jadhav sir in presence of Sarpanch of Mahapur, teachers and particepents

Dr. Swati Fere (Medical Officer, Health Care Centre, RSM Latur) addressing feminine health guidance at adolescent age, physical changes in girls at teenage.