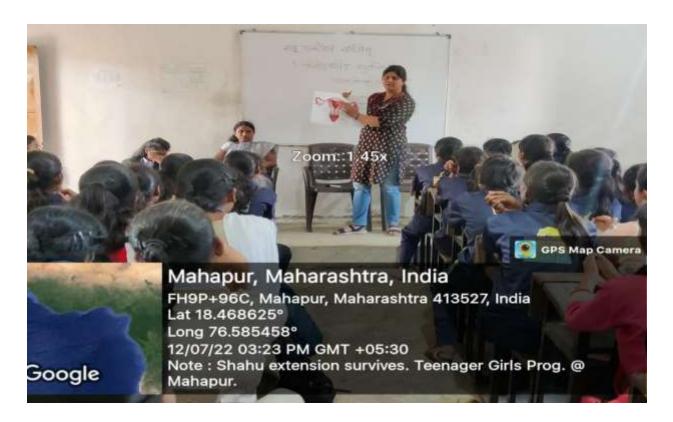

#### Photographs:

Introductory Speech given by Prof. Jadhav sir in presence of Sarpanch of Mahapur, teachers and particepents

Dr. Swati Fere (Medical Officer, Health Care Centre, RSM Latur) addressing feminine health guidance at adolescent age, physical changes in girls at teenage.