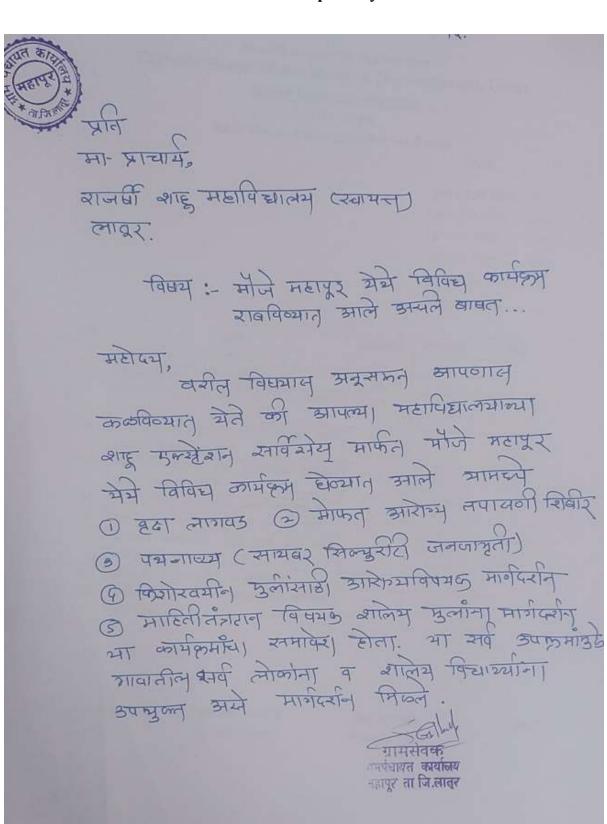

Dr. Gopalrao Patil President

Anirudh Jadhay Secretary

Dr. Mahadev Gavhane

जा.क.: राशाम/आस्या/२०२२-२३/ 2-८९०

R. 06.00.2022

प्रति.

मा. मुख्याध्यापक

स्वामी विवेकानंद विद्यालय.

महापुर, ता.जि. लातुर.

विषय : किशोरवयीन मुलींना आरोग्यविषयक मार्गदर्शन करणे बाबत...

महोदय.

वरिल विषयी विनंती की, या महाचिद्यालयातील Shahu Extention Service Centre अंतर्गत महाविद्यालयातील वैद्यकीय अधिकारी डॉ. स्वाती फेरे व महाविद्यालयातील स्वयंसेवक विद्यार्थीनी आपल्या शाळेमध्ये किशोरवयीन मुलींसाठी आरोग्यविषयक मार्गदर्शक करण्यास इच्छुक आहेत.

तरी आपण दि. १२ जुलै, २०२२ रोजी दुपारी ठीक २.३० वा. या कार्यक्रमाचे आपल्या शाळेत आयोजन करण्याची अनुमती द्याची, ही विनंती.

आपला,

अप्यान । राजधी शाह् महाविद्यालय (vanuers), range

्याकानंत्र विद्यालंदीः = शापन सा शिव स्थालन