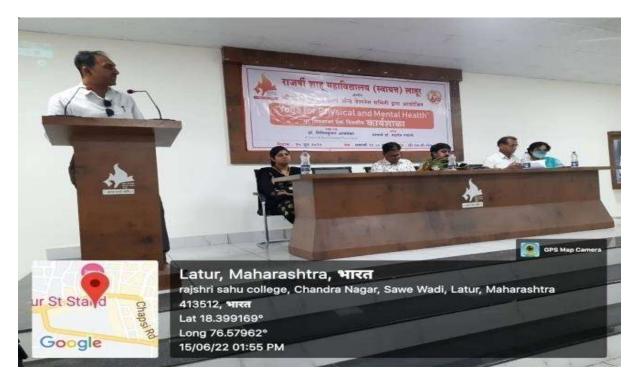

### **Geotagged Photographs** :

Dr. Anirudh Birajdar give the brief information about Workshop

Principal Dr. Mahadev Gavhane welcoming Guest Speaker Dr. Nitinkumar Alandkar.

#### Speaker Dr. Nitinkumar Alandkar delivering their Speech

Principal Dr. Mahadev Gavhane giving Presidential speech

Principal Dr. Mahadev Gavhane giving letter of thanks and gifted a book .