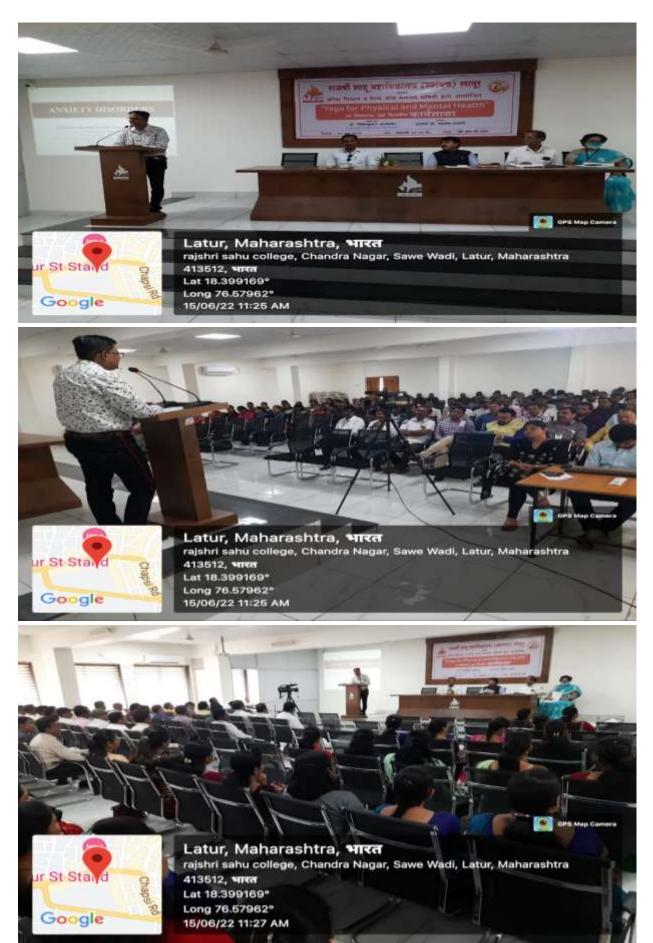

### **Geotagged Photographs** :

Dr. Anirudh Birajdar give the brief information about Workshop

Principal Dr. Mahadev Gavhane welcoming Guest Speaker Dr. Nitinkumar Alandkar.

#### Speaker Dr. Nitinkumar Alandkar delivering their Speech

Principal Dr. Mahadev Gavhane giving Presidential speech

Principal Dr. Mahadev Gavhane giving letter of thanks and gifted a book .