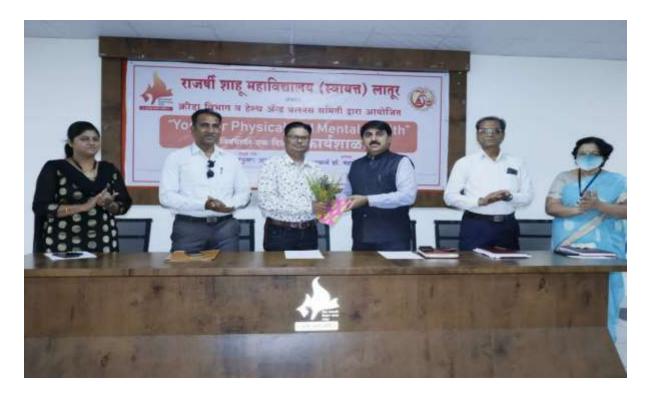

### **Geotagged Photographs** :

Dr. Anirudh Birajdar give the brief information about Workshop

Principal Dr. Mahadev Gavhane welcoming Guest Speaker Dr. Nitinkumar Alandkar.

#### Speaker Dr. Nitinkumar Alandkar delivering their Speech

Principal Dr. Mahadev Gavhane giving Presidential speech

Principal Dr. Mahadev Gavhane giving letter of thanks and gifted a book .