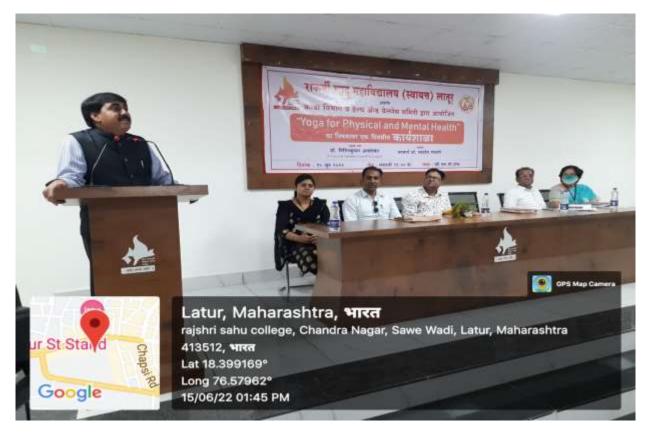

#### Speaker Dr. Nitinkumar Alandkar delivering their Speech

Principal Dr. Mahadev Gavhane giving Presidential speech

Principal Dr. Mahadev Gavhane giving letter of thanks and gifted a book .