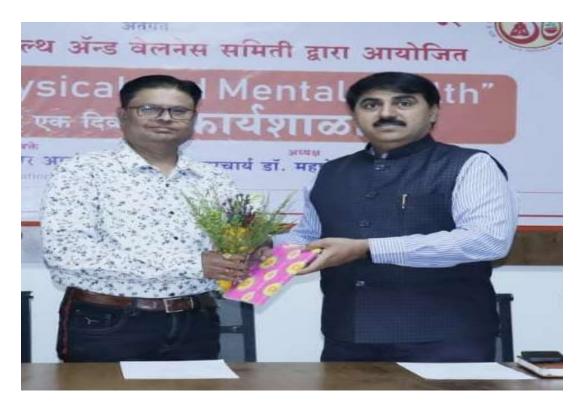

#### Speaker Dr. Nitinkumar Alandkar delivering their Speech

Principal Dr. Mahadev Gavhane giving Presidential speech

Principal Dr. Mahadev Gavhane giving letter of thanks and gifted a book .