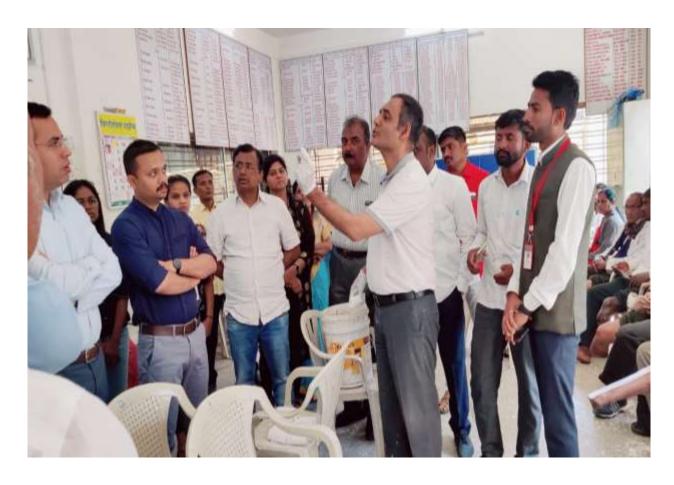

Chief News Editor of Lokmat Dharmaraj Hallale giving introductory speech

Dr. Swati Fere assessing taking measurements for Jaipur foot

Dr. Salil Jain explaining how Jaipur foot works and sharing his working experiences with handicapped persons