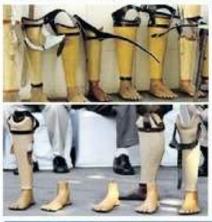

The idea of the Jaipur foot was conceived by Ram Chander Sharma, a craftsman, and P. K. Sethi, who was then the head of the Department of Orthopedics at Sawai Man Singh Medical College in Jaipur. The Jaipur foot is composed of a wooden ankle and a rubber heel and forefoot section, all surrounded by a thin outer layer of tire cord, a rubber composite. The artificial body parts manufactured with the help of the Jaipur foot technology have made it easy for the differently abled to walk bare-foot on rough surfaces, run, go cycling, work in the fields, climb trees, and even climb mountains, etc. They save on the expenses on shoes as there is no need for footwear on these artificial limbs. They can bend their legs at the knees and sit cross-legged. These feet are also convenient while working in water or wet conditions.

### Outcomes:

These artificial body parts such as limbs, noses, ears changes their lives by giving mobility to disabled body so that they can walk bare-foot on rough surfaces, run, go cycling, walk in fields.