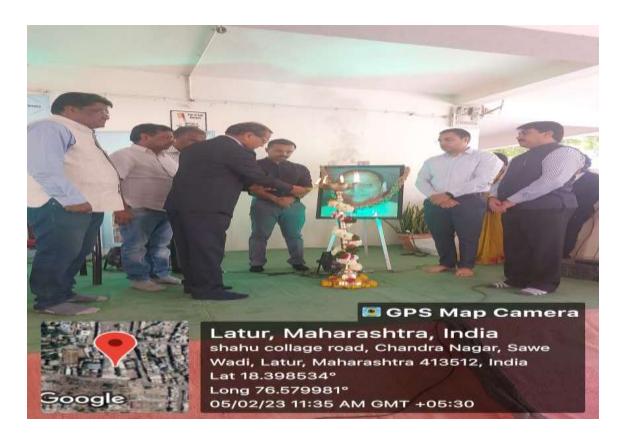

The camp was inaugurated by District Collector of Latur Prithviraj BP, District Superintendent of Police Somay Munde. In special presence of News Editor of Lokmat Dharmaraj Hallale, Principal Dr. Mahadev Gavhane, Project Head of Sadhu Vaswani Mission Mr. Milind Jadhav , Vice Principal Prof. Sadashiv Shinde . Dr. Salil Jain and his team took the measurements to make the prosthesis assisted by Dr. Swati Fere of the college

### Geotaggd Photographs:-

Lamp lightening by District Collector of Latur Prithviraj BP, District Superintendent of Police Somay Munde. In special presence of News Editor of Lokmat Dharmaraj Hallale, Principal Dr. Mahadev Gavhane, Project Head of Sadhu Vaswani Mission Mr. Milind Jadhav, Vice Principal Prof. Sadashiv Shinde.