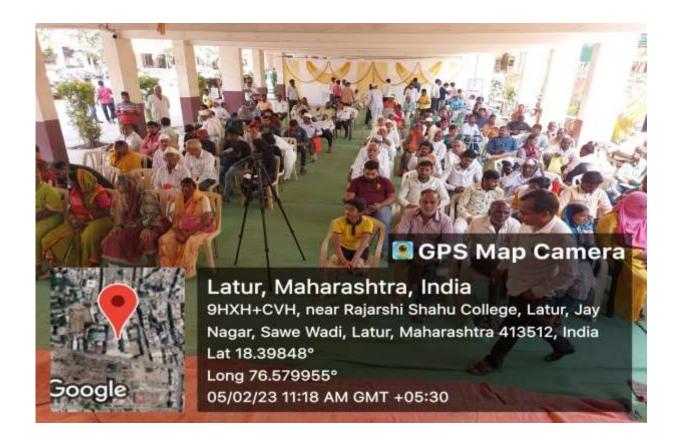

Huge response to the free Jaipur foot camp Handicapped persons came from latur and nearby districts to take benefit