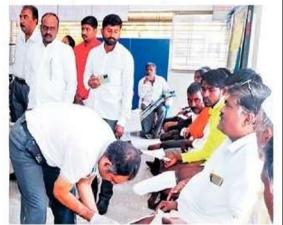

# मोफत शिंबीर ज्येष्ठ स्वातंत्र्यसेनानी जवाहरलाल दर्डा जन्मशताब्दी...

मोफत जयपूर फुट शिबिराच्या उद्घाटन प्रसंगी जिल्हाधिकारी पृथ्वीराज बी.पी., जिल्हा पोलीस अधीक्षक सोमय मुंडे, प्राचार्य डॉ. महादेव गव्हाणे, साधू वासवानी मिशनचे प्रकल्प प्रमुख मिलिंद जाधव, उपप्राचार्य प्रा. शिंदे. दुसऱ्या छायाचित्रात दिव्यांग बांधवांची तपासणी करताना सलील जैन, समवेत सुशील ढगे.

Chief News Editor of Lokmat Dharmaraj Hallale giving introductory speech

Dr. Swati Fere assessing taking measurements for Jaipur foot

Dr. Salil Jain explaining how Jaipur foot works and sharing his working experiences with handicapped persons