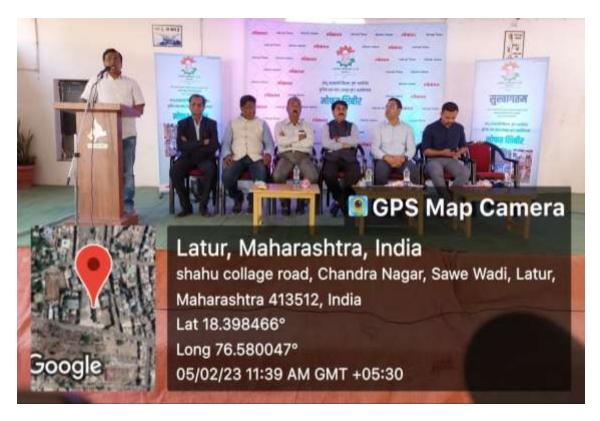

Chief News Editor of Lokmat Dharmaraj Hallale giving introductory speech

Dr. Swati Fere assessing taking measurements for Jaipur foot

Dr. Salil Jain explaining how Jaipur foot works and sharing his working experiences with handicapped persons