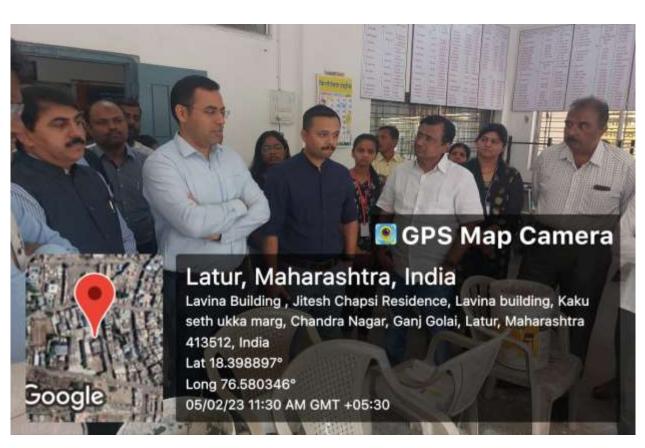

The camp was inaugurated by District Collector of Latur Prithviraj BP, District Superintendent of Police Somay Munde. In special presence of News Editor of Lokmat Dharmaraj Hallale, Principal Dr. Mahadev Gavhane, Project Head of Sadhu Vaswani Mission Mr. Milind Jadhav , Vice Principal Prof. Sadashiv Shinde . Dr. Salil Jain and his team took the measurements to make the prosthesis assisted by Dr. Swati Fere of the college

### Geotaggd Photographs:-

Lamp lightening by District Collector of Latur Prithviraj BP, District Superintendent of Police Somay Munde. In special presence of News Editor of Lokmat Dharmaraj Hallale, Principal Dr. Mahadev Gavhane, Project Head of Sadhu Vaswani Mission Mr. Milind Jadhav, Vice Principal Prof. Sadashiv Shinde.

Chief News Editor of Lokmat Dharmaraj Hallale giving introductory speech

Dr. Swati Fere assessing taking measurements for Jaipur foot

Dr. Salil Jain explaining how Jaipur foot works and sharing his working experiences with handicapped persons