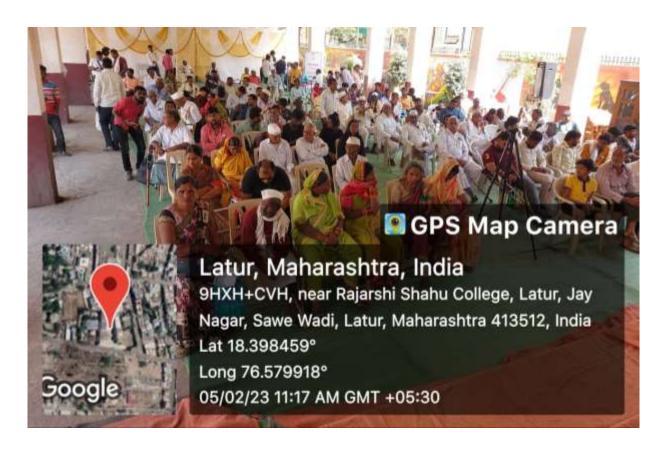

Huge response to the free Jaipur foot camp Handicapped persons came from latur and nearby districts to take benefit