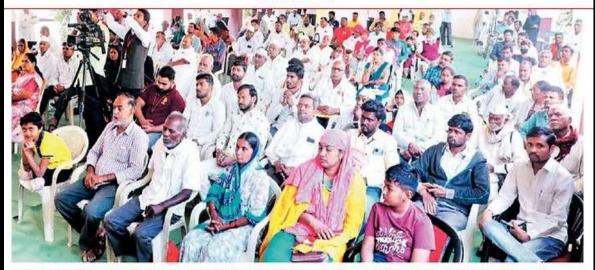

### लोकमत

ज्येष्ठ स्वातंत्र्यसेनानी जवाहरलाल दर्डा यांच्या जन्मशताब्दीचे ऑचित्य साधून साधू वासवानी मिशनच्या वतीने व राजर्षी शाहू महाविद्यालयाच्या सहकार्याने आयोजित मोफत जयपूर फुट शिबिरात २३१ दिव्यांग बांधव व त्यांच्या नातेवाईकांनी हजेरी लावली. - (छाया : मर्च्छिंद्र आमले )

Huge response to the free Jaipur foot camp Handicapped persons came from latur and nearby districts to take benefit