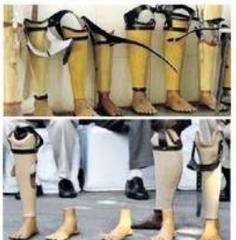

The idea of the Jaipur foot was conceived by Ram Chander Sharma, a craftsman, and P. K. Sethi, who was then the head of the Department of Orthopedics at Sawai Man Singh Medical College in Jaipur. The Jaipur foot is composed of a wooden ankle and a rubber heel and forefoot section, all surrounded by a thin outer layer of tire cord, a rubber composite. The artificial body parts manufactured with the help of the Jaipur foot technology have made it easy for the differently abled to walk bare-foot on rough surfaces, run, go cycling, work in the fields, climb trees, and even climb mountains, etc. They save on the expenses on shoes as there is no need for footwear on these artificial limbs. They can bend their legs at the knees and sit cross-legged. These feet are also convenient while working in water or wet conditions.

### Outcomes:

These artificial body parts such as limbs, noses, ears changes their lives by giving mobility to disabled body so that they can walk bare-foot on rough surfaces, run, go cycling, walk in fields.