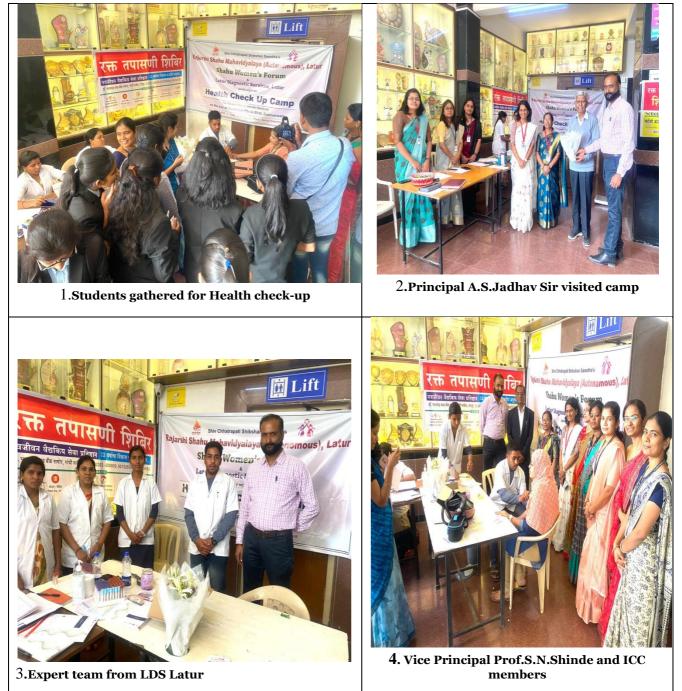

#### v. Brief Summary of Events/ Sessions

This Health Checkup Camp was jointly organized by ICC - Shahu Women Forum and Latur Diagnostic Services, Latur for women faculty and girl students. This program was organized on 04.01.02023 on the eve of Savitribai Phule Birth Anniversary. Program was inaugurated by Principal M. H. Gavhane in presence of Vice Principal Prof. S.N Shinde and members of ICC. In this Health Checkup Camp various physical tests were conducted like CBC, Blood Group, Thyroid, Blood Sugar, BP, Weight and BMI in Sports Department.

# C) Geotagged Photographs / Screenshot :

D) Link of Video of the programme if any

\_\_\_

E) Copies of Brochure Prepared for the Programme :

F) Any Other Publicity Material: Notice

Date: 04-01-2023