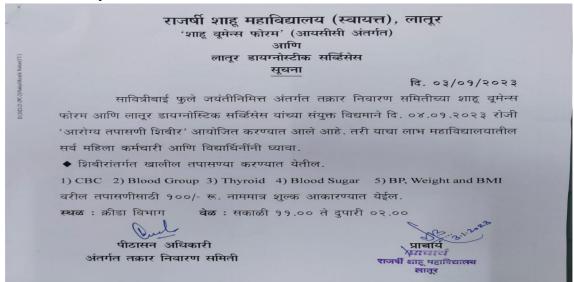

#### v. Brief Summary of Events/ Sessions

This Health Checkup Camp was jointly organized by ICC - Shahu Women Forum and Latur Diagnostic Services, Latur for women faculty and girl students. This program was organized on 04.01.02023 on the eve of Savitribai Phule Birth Anniversary. Program was inaugurated by Principal M. H. Gavhane in presence of Vice Principal Prof. S.N Shinde and members of ICC. In this Health Checkup Camp various physical tests were conducted like CBC, Blood Group, Thyroid, Blood Sugar, BP, Weight and BMI in Sports Department.

# C) Geotagged Photographs / Screenshot :

D) Link of Video of the programme if any

\_\_\_

E) Copies of Brochure Prepared for the Programme :

F) Any Other Publicity Material: Notice

Date: 04-01-2023