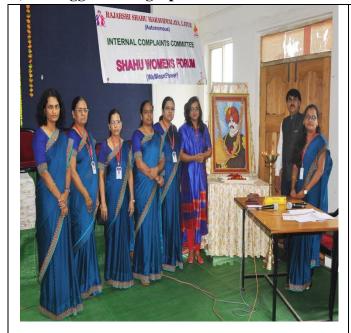

#### C) Geotagged Photographs / Screenshot:

Diprajwalan

Introductory speech by Dr. Anuja Jadhav

Miss Alka Dhupkar Journalisit, Assistant editor Mumbai addressing Girls in Yuvati Melava

Participants in Yuvati Melava 2019-20