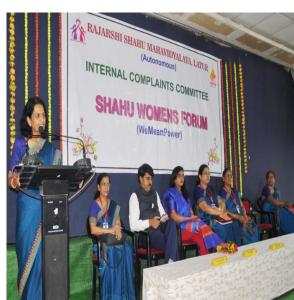

#### v. Brief Summary of Events/ Sessions

Yuvati Melava 2019 -20 was organized by **Internal Complaints Committee** Rajarshi Shahu Mahavidyalaya (Autonomous), Latur on 12<sup>th</sup>Oct.2019. Miss Alka Dhupkar Journalist, Assistant editor Mumbai was present as a chief Guest for the program . ICC committee member Dr. Anuja Jadhav presented introductory speech. She introduced members of ICC and highlighted on activities undertaken by Shahu Women's Forum and Internal Complaints Committee. Chief Guest, Miss Alka Dhupkar Journalist , Assistant editor Mumbai given guidance on "Woman empowerment and also discussed about of rights , economic status of women .

#### C) Geotagged Photographs / Screenshot:

Diprajwalan

Introductory speech by Dr. Anuja Jadhav

Miss Alka Dhupkar Journalisit, Assistant editor Mumbai addressing Girls in Yuvati Melava

Participants in Yuvati Melava 2019-20