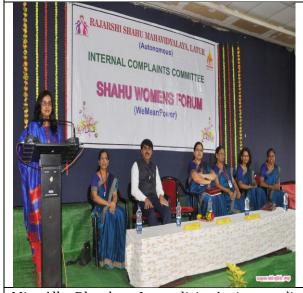

#### ii. Introduction

ICC committee and Shahu Women's forum has organized Yuvati Melava 2019-20 on 12<sup>th</sup>Oct.2019 arranged guidance on "Woman empowerment" for students.

#### C) Geotagged Photographs / Screenshot:

Diprajwalan

Introductory speech by Dr. Anuja Jadhav

Miss Alka Dhupkar Journalisit, Assistant editor Mumbai addressing Girls in Yuvati Melava

Participants in Yuvati Melava 2019-20