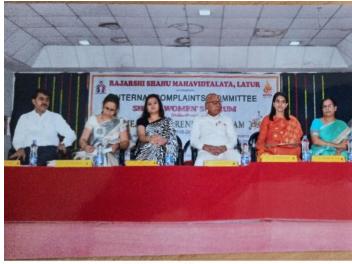

## **Summary Report:**

Date: 31 August 2018 at 11.00am

ICC and Shahu Women's Forum of Rajarshi Shahu Mahavidyalaya(Auto), Latur Organized Health Awareness program on 31 August 2018 at 11.00am .Dr. Snehal Deshmukh,Dr.Priyanka Davle ,Dr.Arati Nadapude were invited as a resource person for this program. Dr. Gopalraoji Patil, President Shiv Chhatrapati Shikshan Santha was Chairperson of this program .The Internal Complaint Committee members Dr.Shakuntala Kulkarni, Dr.Anuja Jadhav, Smt.Swati Swant and Supervisor .Prof Suchita Waghmare were also present for this program. The presiding officer of ICC, Dr. Kanchanprabha Maske has given introduction of the program and introduced the Resource persons. Dr.Snehal Deshmukh delivered lecture on the women health issues and PCOD . Dr.Priyanka Davle focused light on nutritional anemia , Dr.Arati Nadapude discussed about skin health and problems. At the end of session there was interaction between participants and expert resource persons. About 550 participants were present for this program

Health Awareness Programme

Dr. Gopalraoji Patil, President Shiv Chhatrapati Shikshan Santha Latur, Prnicipal. Dr.M.H. Gavhane and Resource persons

Huge response of the students for health awareness program