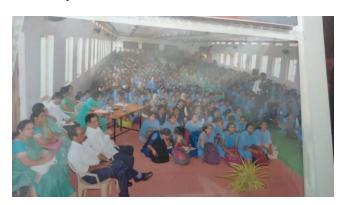

## **Summary Report:**

Date: 31 August 2018 at 11.00am

ICC and Shahu Women's Forum of Rajarshi Shahu Mahavidyalaya(Auto), Latur Organized Health Awareness program on 31 August 2018 at 11.00am .Dr. Snehal Deshmukh,Dr.Priyanka Davle ,Dr.Arati Nadapude were invited as a resource person for this program. Dr. Gopalraoji Patil, President Shiv Chhatrapati Shikshan Santha was Chairperson of this program .The Internal Complaint Committee members Dr.Shakuntala Kulkarni, Dr.Anuja Jadhav, Smt.Swati Swant and Supervisor .Prof Suchita Waghmare were also present for this program. The presiding officer of ICC, Dr. Kanchanprabha Maske has given introduction of the program and introduced the Resource persons. Dr.Snehal Deshmukh delivered lecture on the women health issues and PCOD . Dr.Priyanka Davle focused light on nutritional anemia , Dr.Arati Nadapude discussed about skin health and problems. At the end of session there was interaction between participants and expert resource persons. About 550 participants were present for this program

Health Awareness Programme

Dr. Gopalraoji Patil, President Shiv Chhatrapati Shikshan Santha Latur, Prnicipal. Dr.M.H. Gavhane and Resource persons

Huge response of the students for health awareness program