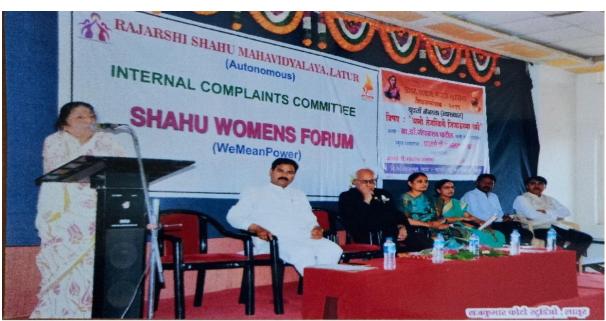

## Date: 18 Feb.2019 at 11.00 am

Yuvati Melava was organized by Internal Complaint committee Rajarshi Shahu Mahavidyalaya(Autonomous),Latur On **18 Feb.2019 at 11.00 am**.Principal. Dr.Kamaltai Thakar ,Social Worker was the Resource person of this program. Dr. Gopalraoji Patil, President Shiv Chhatrapati Shikshan Santha ,Latur was chair person of this program

Dr.Mahadev Gavhane , Principal Rajarshi Shahu Mahavidyalaya, (Autonomous ) Latur were also present for this program. The Internal Complaint Committee members Dr.Shakuntala Kulkarni, Dr.Anuja Jadhav, Smt.Swati Swant and Supervisor .Prof Suchita Waghmare were also present for this program. The presiding officer of ICC, Dr. Kanchanprabha Maske has presented welcome note and focused light on the role of ICC in the college. Dr.Anuja Jadhav introduced the resource person. Principal. Dr.Kamaltai Thakar ,Social Worker delivered lecture on Subject "Amhi Tejaswini Jijavuchya Leki". Program was concluded with presidential address of Dr. Gopalraoji Patil, President Shiv Chhatrapati Shikshan Santha ,Latur .

Prof.C.V.Kulkarni conducted this program. About 540 students were attended this program. To make this program successful, ICC committee took efforts.

Amhi Tejasvini Jijauchya Leki

Lecture by Principal Dr. Kamaltai Thakar