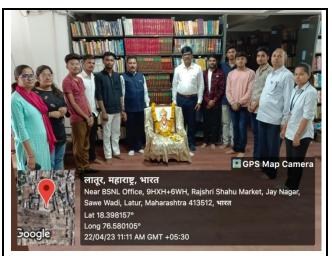

### C) Geotagged Photographs:

Dr. Omprakash Shahapurkar, Dr. Deepak Vedpathak, Librarian Suryakant Maske and student participated in Mahatma Basweshwar Jayanti Program.

Teaching and Non-Teaching Staff & Student participated in the jayanti program.

Shri. Manik Deshmukh offering floral tributes to the image of Mahatma Basaveshwar.