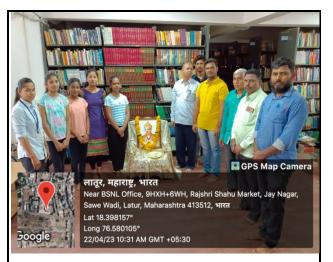

### C) Geotagged Photographs:

Dr. Omprakash Shahapurkar, Dr. Deepak Vedpathak, Librarian Suryakant Maske and student participated in Mahatma Basweshwar Jayanti Program.

Teaching and Non-Teaching Staff & Student participated in the jayanti program.

Shri. Manik Deshmukh offering floral tributes to the image of Mahatma Basaveshwar.