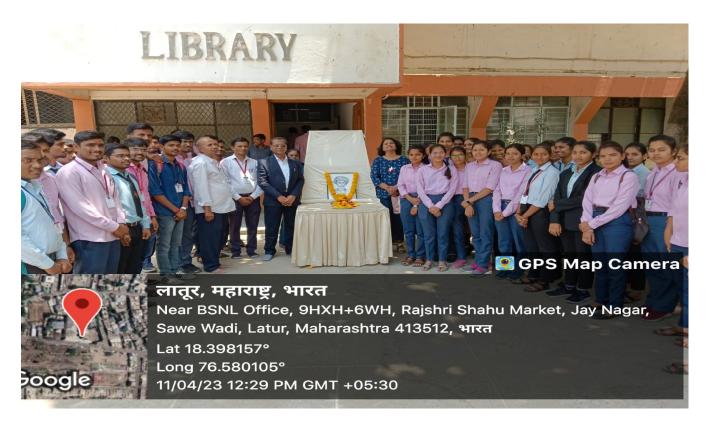

#### C) Photograph of jio-tagged

Students participated in the Mahatma Jyotiba Phule Jaynti

Vice Principal Prof. Sadashiv Shinde guided the students about the work of mahatma phule

Teaching, non-teaching staff and students were participated in this occasion.