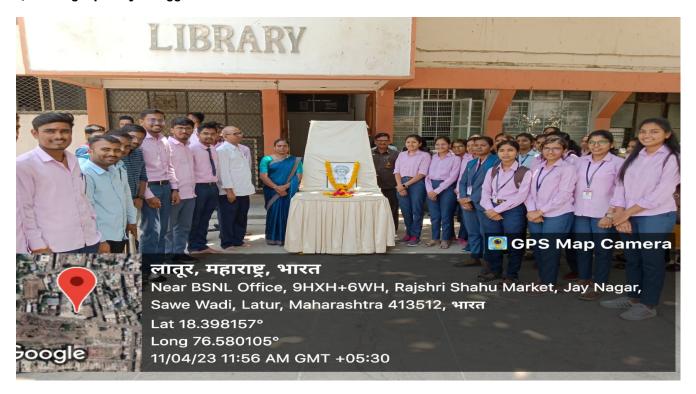

#### C) Photograph of jio-tagged

Students participated in the Mahatma Jyotiba Phule Jaynti

Vice Principal Prof. Sadashiv Shinde guided the students about the work of mahatma phule

Teaching, non-teaching staff and students were participated in this occasion.