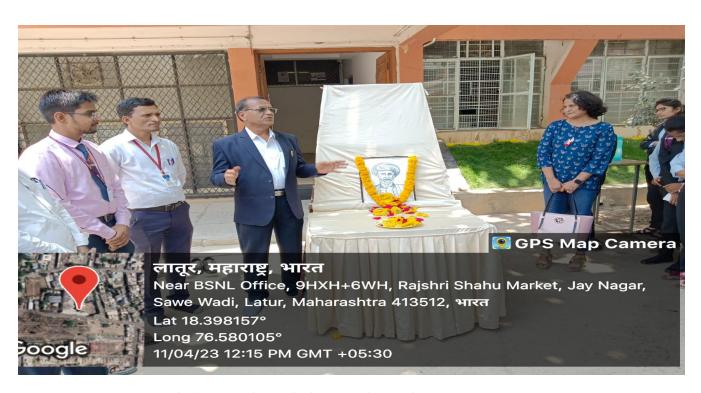

#### C) Photograph of jio-tagged

Students participated in the Mahatma Jyotiba Phule Jaynti

Vice Principal Prof. Sadashiv Shinde guided the students about the work of mahatma phule

Teaching, non-teaching staff and students were participated in this occasion.