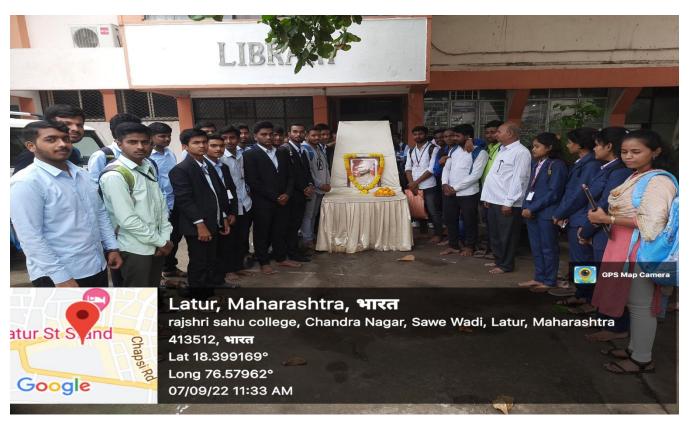

#### C) Photograph of jio-tagged

Students and library staff participate on Umaji Naik Jaynti

Students participated in this program

#### v. Brief Summary

Manavarani reviewed the work of Umaji Naik by paying floral tributes to his image. Umaji Naik (7 September 1791 – 3 February 1832) was an Indian revolutionary who challenged the British rule in India around 1826 to 1832 .He fought against East India company and company rule.

Soon after the fall of Maratha Empire, Naik raised a tiny army against the British. His anti-British manifesto asked the country-men to fight against the foreign rulers. To capture him, the British Government announced a bounty of 10,000 rupees. Betrayed by another Ramoshi named Nana Raghu Chavan British arrested him, inquired then hold him guilty and hanged till death on 3 Feb 1834 in Pune.