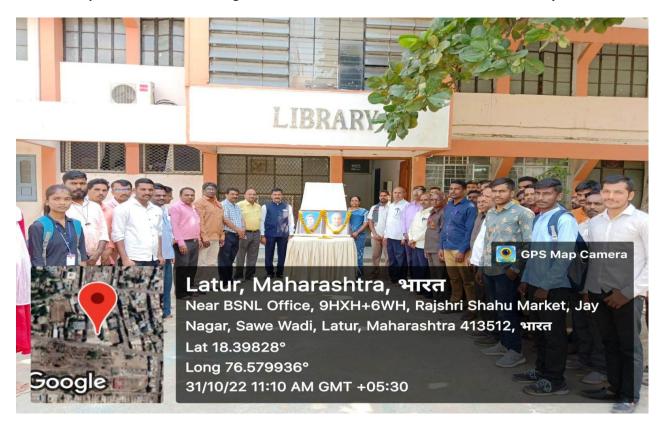

Teaching & non teaching staff and students participated in the jayanti program

Students and staff took oath of national unity on the occasion of Sardar Vallabhbhai Patel