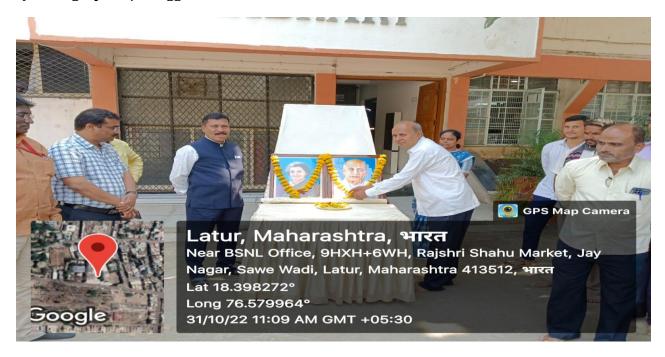

## C) Photograph of jio-tagged

CEO Dr. O. V. Shapurkar, Registrar Shri Satish Chavan Libraian Shri S. B. Maskeand non teaching staff an paid tributes to the image of Indira Gandhi and Sardar Vallabhbhai Patel Jayanti