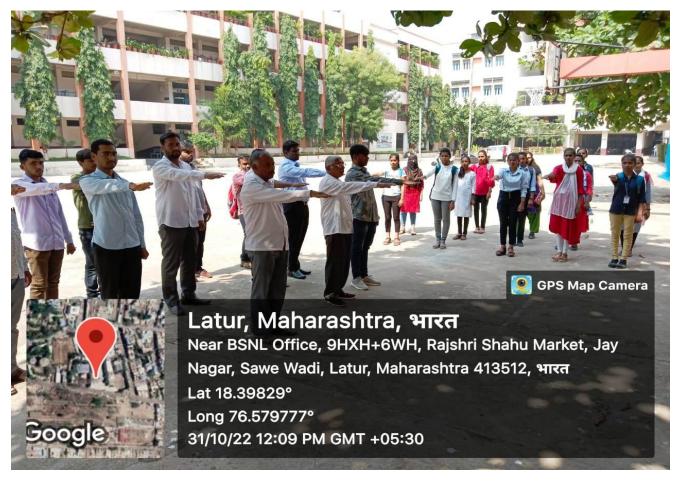

Teaching & non teaching staff and students participated in the jayanti program

Students and staff took oath of national unity on the occasion of Sardar Vallabhbhai Patel