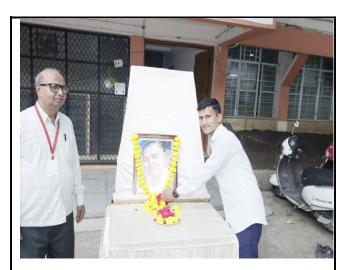

#### C) Geotagged Photographs:

Library staff participated in Krantisinh Nana Patil Jayanti

Librarian S .B. Maske paying floral tribute to the statue of Nanasaheb Patil

Library staff Javed Shaikh paying floral tribute to the statue of Nanasaheb Patil