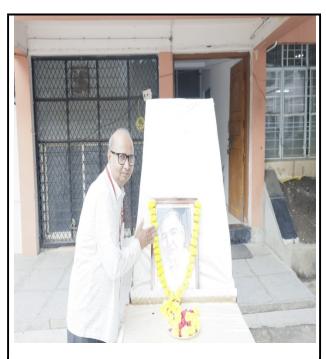

#### C) Geotagged Photographs:

Library staff participated in Krantisinh Nana Patil Jayanti

Librarian S .B. Maske paying floral tribute to the statue of Nanasaheb Patil

Library staff Javed Shaikh paying floral tribute to the statue of Nanasaheb Patil