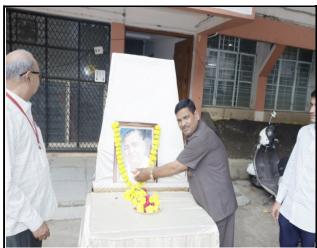

Library staff Dhanu Rathod paying floral tribute to the statue of Nanasaheb Patil