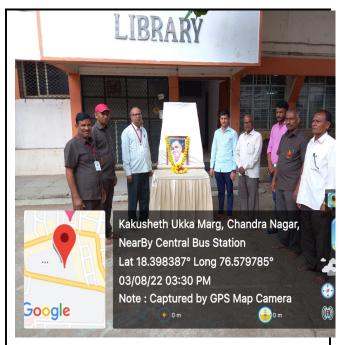

#### C) Geotagged Photographs:

Library staff participated in Krantisinh Nana Patil Jayanti

Librarian S .B. Maske paying floral tribute to the statue of Nanasaheb Patil

Library staff Javed Shaikh paying floral tribute to the statue of Nanasaheb Patil