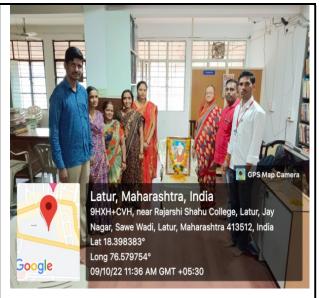

#### C) Geotagged Photographs:

Non teaching staff participated in the Pandit Valmiki Jayanti jayanti

Non teaching staff participated in the Pandit Valmiki Jayanti jayanti program