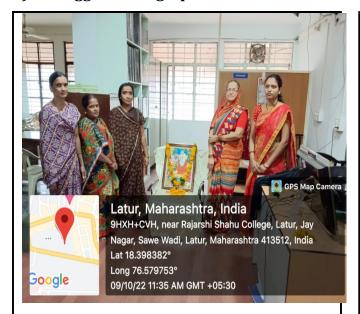

#### C) Geotagged Photographs:

Non teaching staff participated in the Pandit Valmiki Jayanti jayanti

Non teaching staff participated in the Pandit Valmiki Jayanti jayanti program