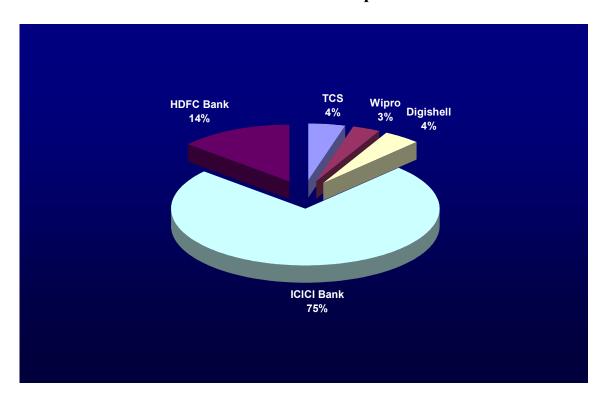

**Event 1**: We have conducted Campus Interview by TCS was Off campus 24<sup>th</sup> February 2016 and On Campus Digishell on 27<sup>th</sup> February 2016.

| Sr.<br>No | Name othe Student | Average Salary<br>Offered | Name of the Post         |
|-----------|-------------------|---------------------------|--------------------------|
| 1         | Palkar Pravin     | 1.4LPA                    | Software Developer       |
| 2         | Aishwarya Kamble  | 1.4LPA                    | Software Developer       |
| 3         | Bhakti Joshi      | 1.4LPA                    | Software Developer       |
| 4         | Radhika Toshniwal | 1.4LPA                    | Software Developer       |
| 5         | Shubhan Vyavhare  | 1.4LPA                    | Software Developer       |
| 6         | Nikita Deshmukh   | 1.4LPA                    | Software Developer       |
| Sr.No     | Name othe Student | Average Salary<br>Offered | Name of the Post         |
| 1         | Shreya Agrawal    | 1.2LPA -2.2<br>LPA        | Jr. Android<br>Developer |
| 2         | Suraj Patil       | 1.2LPA -2.2<br>LPA        | Jr. Android<br>Developer |

**Event 2**: In the month of March of 5th Day 2016 we had conducted open campus drive for ICICI Bank in association with ITM Sales Academy, Mumbai. Where 151 students participated from different districts of Maharashtra, out of which 66 students selected from our college. For this Campus interview Mr.Vinay Ingle & Mr.Nitin Todakar from ITM Sales Academy was present.