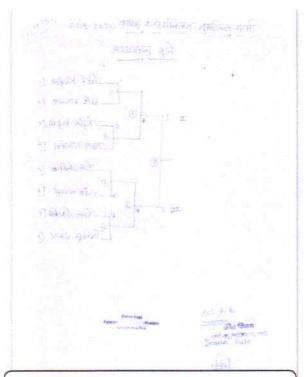

. ०५.०० पर्यंत) | ०६.०१.२०२०                    | सकाळी<br>८.००वा.   | संत तुकाराम<br>नॅशनल मॉडेल<br>स्कूल |
| कबड्डी         | ०३.०१.२०२०<br>(सायं. ०५.०० पर्यंत) | ०६.०१.२०२०<br>ब<br>०७.०१.२०२० | सायं. ६.००<br>नंतर | महाविद्यालयातील<br>मॅटवर            |

#### टीप:

- ०१. कवड्डी व क्रिकेट संघाची यादी ही एका वर्गातून एकच असावी.
- ०२. बुद्धीवळ खेळाडूंनी वैयक्तिक नाव नोंदणी करावी.
- ०३. यादीसोवत सर्व खेळाडूंचे ओळखपत्र झेरॉक्स जोडणे आवश्यक आहे.
- ०४. संघाच्या यादीत कर्णधार व उपकर्णधार यांचे मो.नं. द्यावेत.
- ०५. क्रिकेट स्पर्धेचे लॉट्स (भाग्यपत्रक) दि. ०४.०१.२०२० दुपारी १२.०० पर्यंत क्रीडा विभागात लावण्यात येईल.
- ०६. खेळाचे साहित्य खेळाडूंनी सोवत आणावे (जसे बॅट, वॉल, चेस सेट इ.).

क्रीडा विभाग प्रमुख

Vivo V9 Dual Rear Camera प्राचार्य अज्ञेषी शह महाविद्यालय लातूर

Notice of the Tournament



## Fixture of the Tournament





## List of Participant



External Referee Mr. Rahul Deshmukh and Dr. D. S. Rathod was present for the Tournament

Signature of HoD/ In-charge Support Unit

Director

Dept. of Phy. Edu. & Sports
Department of Physical Color of Physics of Physic (Autonomous), Latur



Rajarshi Shahu Mahavidyalaya,Latur (Autonomous)