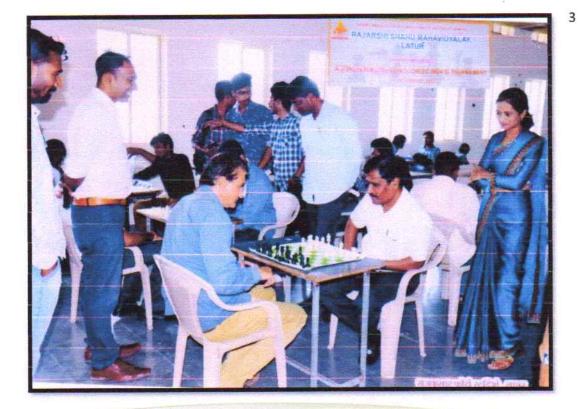

Department of Physical Education & Sports

Enjoying the Chess Game during the tournament Vice Principal Dr. Elahipasha Masumdar & Chairman of Selection Committee Dr. Kailas Palne

Shaf

20012000

Signature of HoD/ In-charge Support Unit Director Departmento for Project Education & Sports Rajarshi Shahu Mahavidyalaya (Autonomous), Latur