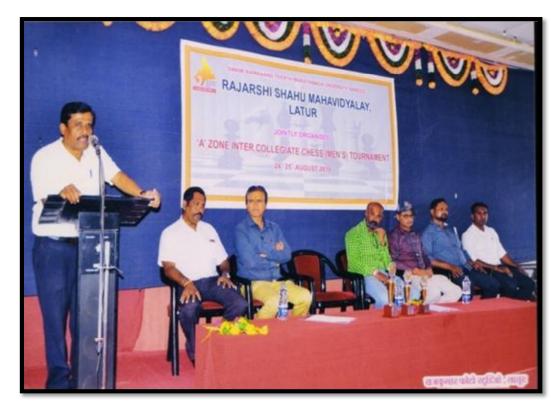

Signature of HoD/ In-charge Support Unit Director Department String Scine & Sports Rajarshi Shahu Mahavidyalaya (Autonomous), Latur

1

Inaugural Function with the auspicious hand of Vice Principal Dr. Elahipasha Masumdar, Selection Committee Member Dr. Kailas Palne, Dr. Nitesh Swami, Dr. Vikram Chinte, Mr. Ganish Mangire, Shri. Sriram Sane, Mrs. Ratnrani Koli & Mr. Anirudh Biraidar