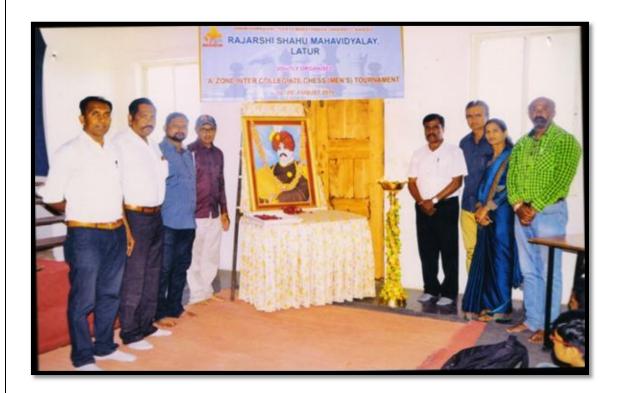

Signature of HoD/ In-charge Support Unit Director Department String Scine & Sports Rajarshi Shahu Mahavidyalaya (Autonomous), Latur

1

Inaugural Function with the auspicious hand of Vice Principal Dr. Elahipasha Masumdar, Selection Committee Member Dr. Kailas Palne, Dr. Nitesh Swami, Dr. Vikram Chinte, Mr. Ganish Mangire, Shri. Sriram Sane, Mrs. Ratnrani Koli & Mr. Anirudh Biraidar