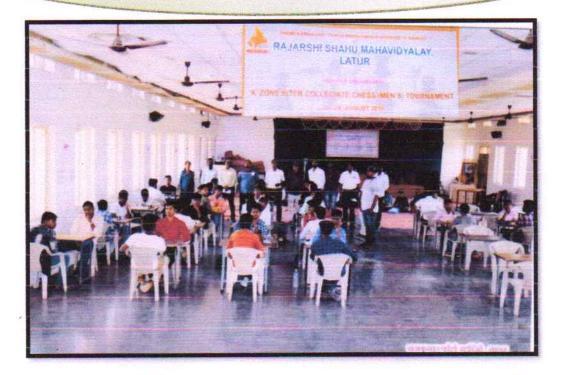

## Inter Collegiate 'A' Zone Chess Tournament

Dated: 24 & 25 Aug. 2019

| 1) Title of Programme:                    | Inter Collegiate 'A' Zone Chess Tournament                                                                                                                                                                                                                                                                                                                                                                                                                                                       |
|-------------------------------------------|--------------------------------------------------------------------------------------------------------------------------------------------------------------------------------------------------------------------------------------------------------------------------------------------------------------------------------------------------------------------------------------------------------------------------------------------------------------------------------------------------|
| 2) Name of Organizing<br>Department/Unit: | Jointly Organized by<br>Swami Ramanand Teerth Marathwada University,<br>Nanded<br>&<br>Rajarshi Shahu Mahavidyalaya (Autonomous),<br>Latur                                                                                                                                                                                                                                                                                                                                                       |
| 3) Date(s) of the Programme:              | 24 & 25 Aug. 2019                                                                                                                                                                                                                                                                                                                                                                                                                                                                                |
| 4) Venue:                                 | Auditorium - Rajarshi Shahu Mahavidyalaya,<br>Latur                                                                                                                                                                                                                                                                                                                                                                                                                                              |
| 5) Total Teams:                           | 10 Teams                                                                                                                                                                                                                                                                                                                                                                                                                                                                                         |
| 6) Number of Participants:                | 52                                                                                                                                                                                                                                                                                                                                                                                                                                                                                               |
| 9) Source of Funding:                     | SRTMUniversity, Nanded : 5,000/-                                                                                                                                                                                                                                                                                                                                                                                                                                                                 |
|                                           | R. S. College, Latur : 3,315/-                                                                                                                                                                                                                                                                                                                                                                                                                                                                   |
| Total Expenditure for the Programme:      | Total : 8,315/-                                                                                                                                                                                                                                                                                                                                                                                                                                                                                  |
| Objectives:                               | <ul> <li>Organizing sports competitions creates interest<br/>in sports among the players</li> <li>Player participation increases with the<br/>promotion and dissemination of the game in<br/>the college</li> <li>The players get information about the planning<br/>of sports competitions and cooperation and<br/>possibilities are created</li> <li>Players play with more confidence as the<br/>competition is on their own ground, which<br/>increases the morale of the players</li> </ul> |

Department of Physical Education & Sports

Enjoying the Chess Game during the tournament Vice Principal Dr. Elahipasha Masumdar & Chairman of Selection Committee Dr. Kailas Palne

Shaf

20012000

Signature of HoD/ In-charge Support Unit Director Departmento for Project Education & Sports Rajarshi Shahu Mahavidyalaya (Autonomous), Latur