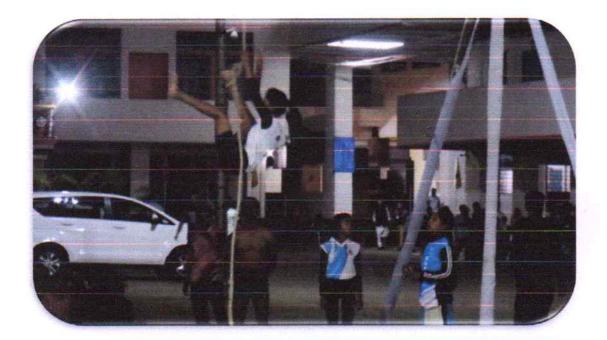

## Rope Mallakhamb Girl Players showing various activities during tournament

(Rope Climbing & Recab)

Signature of HoD/ In-charge Support Unit Director Dept. of Phy. Edu. & Sports Rajarshi Shahu Mahavidyalaya Department of Automical Sciences, Latur & Sports