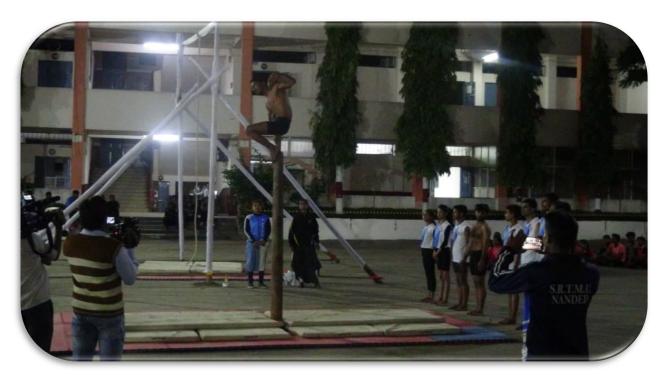

Department of Physical Education & Sports

Mallakhamb Players showing various activities during tournament

(Mnora & Natrajasan)

Department of Physical Education & Sports