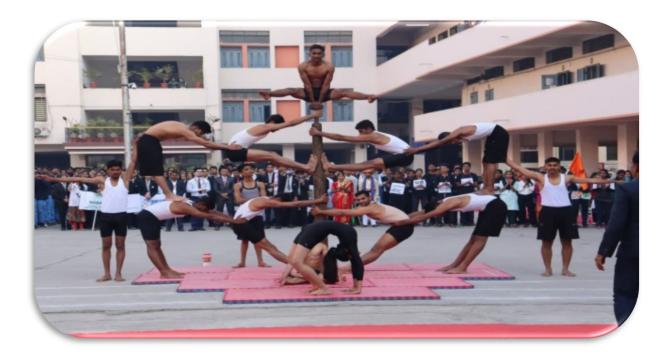

Department of Physical Education & Sports

Mallakhamb Players showing various activities during tournament

(Mnora & Natrajasan)

Department of Physical Education & Sports