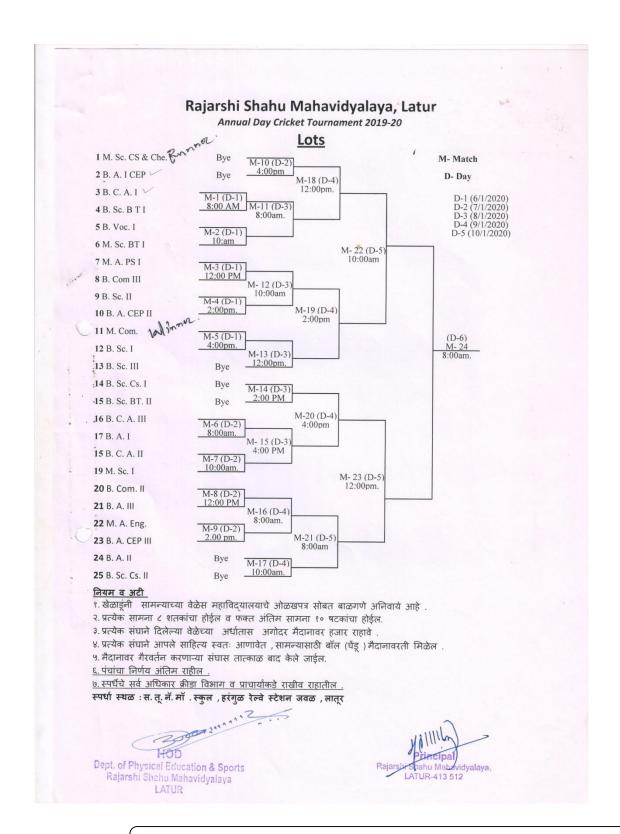

#### Fixture of the Tournament

Photographs of the Tournament

Signature of HoD/ In-charge Support Unit Director

Department of Physical Education & Sports
Rajarshi Shahu Mahavidyalaya
(Autonomous), Latur

PRINCIPAL Rajarshi Shahu Mahavidyalaya, Latur (Autonomous)