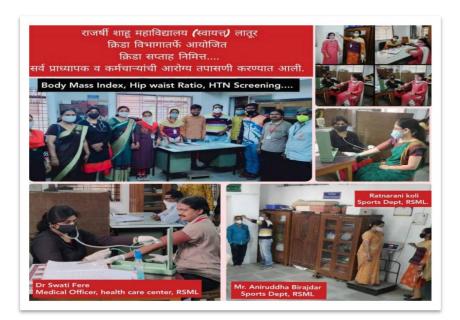

# A) A Summary Report

| 1) Title of Programme:                      | Arogya Tapasni Shibir for Staff  |                |       |  |  |  |  |  |
|---------------------------------------------|----------------------------------|----------------|-------|--|--|--|--|--|
| 2) Name of Organizing Department/Unit:      | Physical Education & Sports      |                |       |  |  |  |  |  |
| 3) Name of the Coordinator(s)/ Convener(s)/ | Mr. Anirudh Baburao Birajdar     |                |       |  |  |  |  |  |
| Organizer(s) of the Programme:              | Mrs. Ratnrani B. Koli            |                |       |  |  |  |  |  |
| 4) Date(s) of the Programme:                | <u>14 December 2020</u>          |                |       |  |  |  |  |  |
| 5) Target Events :                          | 1                                |                |       |  |  |  |  |  |
| 6) Number of Participants:                  | Male                             | Female         | Total |  |  |  |  |  |
| Health Checkup of Staff by Dr. Swati Fere   | 67                               | 10             | 77    |  |  |  |  |  |
| 7) Source of Funding:                       | College                          |                |       |  |  |  |  |  |
|                                             | To give health related awareness |                |       |  |  |  |  |  |
| Objective / Outcomes:                       | To make sure people are getting  |                |       |  |  |  |  |  |
|                                             | health care at                   | · ·            |       |  |  |  |  |  |
|                                             | Provide free                     | medical advice |       |  |  |  |  |  |

#### B) A Report

i. Title: "Arogya Tapasni Shibir for Staff"

**ii. Introduction:** In the fast moving world everyone is bussy so they get neglect about their health, so department of Physical Education and Sports has organised Health Chechkup Camp.

v. Brief Summary of Events/ Sessions: In this camp 77 staff members took the benefit of health checkup. We have given the information about their Sugar, Blood Pressure and BMI of an individual.

vi. Conclusion, with Feedback on the Programme: The employees of this institute got their physical heath information like Sugar, BP, BMI in health checkup camp and consulted upcoming threat of their physique.

## C) Geotagged photo/Screenshots of the Program:

"Arogya Tapasni Shibir"

(Health Checkup Camp)

Dr. Swati Fere Prof. Anirudh Birajdar

|     |                        |           |       | Reberid<br>Reporter<br>(1968a 1 | - et 64 | NET.  | movel Lars<br>de |                      |     | pit    |        |    |
|-----|------------------------|-----------|-------|---------------------------------|---------|-------|------------------|----------------------|-----|--------|--------|----|
| 1   | Notes of the Franchist | Supermor  | App   | No.                             | Wager   | 8300  |                  | Main All All Section |     |        |        | 1  |
|     |                        |           |       |                                 |         |       | Rouse.           | Water                | Pio | 9.160  | Breun. | 1  |
| 25. | Yearth, S. A.          | 648       | 114   | 50                              | 16.1    | 10.4  | 0000             | 33                   | 14  | war    |        | Ī  |
| 10  | 100 2 1 1              | 14        | 85    | 41                              | 125     | 100   | Disperi          | 30                   | te  | 1=48   |        | 8  |
| 10  | homi Ric               | AB.       | árja. | 77                              | st      | 11.5  | nie seeks        | -to                  | 100 | E 10   |        | t  |
| À Ý | sphore 2.7             | STATE OF  | 45    | 74                              | 1170    | per   | THEOREM          | 91                   | 33  | × 141  |        | t  |
| le. | Smith tribels          | off class | 95    | W/                              | 19.5    | 21.6  | See and          | 74                   | 100 | 101    |        | B  |
| 15  | horger in A            | di nen    | 14    | 54                              |         | -     | W. W.            |                      | 10  | or PR  |        | t  |
|     | THE E                  | - 10      | 15    | 17.                             | 15      | 20 1  | Mirah-M.         | 74                   | 20  | - 11.5 | 77.5   | 1  |
| 41  | house it is            | effici.   | 1     | 77                              | 194     | 16-17 | Birrana)         | 21                   | 31  | 2.11   |        | Ē  |
|     | theirs of a            | APPINT.   | 14    | 62.                             |         |       | Neces            | 1                    | 34  | 9-31   | -      | 13 |
| 11  | though a de            | parties . | 316   | 90                              | 125     | 21111 | Brysol           | 44                   | SL. | 200    |        | 10 |
|     | Balance, N. F.         | attice .  | 11    | 59.                             | 389     | ANA   | Mirel            | 18                   | \$3 | - 10   |        | L  |