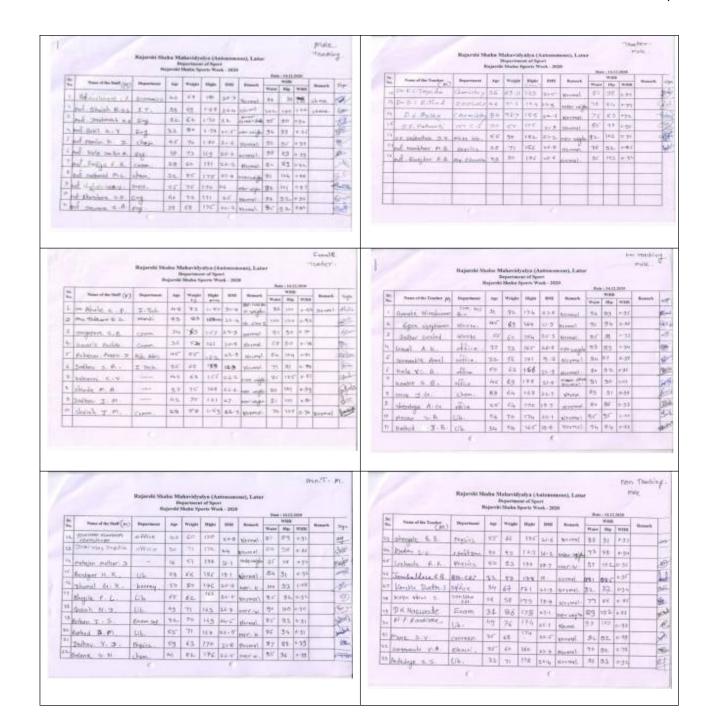

## C) Geotagged photo/Screenshots of the Program:

"Arogya Tapasni Shibir"

(Health Checkup Camp)

Dr. Swati Fere Prof. Anirudh Birajdar

|     |                        |           |       | Reberid<br>Reporter<br>(1968a 1 | - et 64 | NET.  | movel Lars<br>de |                      |     | pit    |        |    |
|-----|------------------------|-----------|-------|---------------------------------|---------|-------|------------------|----------------------|-----|--------|--------|----|
| 1   | Notes of the Franchist | Supermor  | App   | No.                             | Wager   | 8300  |                  | Main All All Section |     |        |        | 1  |
|     |                        |           |       |                                 |         |       | Rouse.           | Water                | Pio | 9.160  | Breun. | 1  |
| 25. | Yearth, S. A.          | 648       | 114   | 50                              | 16.1    | 10.4  | 0000             | 33                   | 14  | war    |        | Ī  |
| 10  | 100 2 1 1              | 14        | 85    | 41                              | 125     | 100   | Disperi          | 30                   | te  | 1=48   |        | 8  |
| 10  | homi Ric               | AB.       | árja. | 77                              | st      | 11.5  | nie seeks        | -to                  | 100 | E 10   |        | t  |
| À Ý | sphore 2.7             | STATE OF  | 45    | 74                              | 1170    | per   | THEOREM          | 91                   | 33  | × 141  |        | t  |
| le. | Smith tribels          | off class | 95    | W/                              | 19.5    | 21.6  | See and          | 74                   | 100 | 101    |        | B  |
| 15  | horger in A            | di nen    | 14    | 54                              |         | -     | W. W.            |                      | 10  | or PR  |        | t  |
|     | THE E                  | - 10      | 15    | 17.                             | 15      | 20 1  | Mirah-M.         | 74                   | 20  | - 11.5 | 77.5   | 1  |
| 41  | house it is            | effici.   | 1     | 77                              | 194     | 16-17 | Birrana)         | 21                   | 31  | 2.11   |        | Ē  |
|     | theirs of a            | APPINT.   | 14    | 62.                             |         |       | Neces            | 1                    | 34  | 9-31   | -      | 13 |
| 11  | though a de            | parties . | 316   | 90                              | 125     | 21111 | Brysol           | 44                   | SL. | 200    |        | 10 |
|     | Balance, N. F.         | attice .  | 11    | 59.                             | 389     | ANA   | Mirel            | 18                   | \$3 | - 10   |        | L  |

| Referrik Strate Mathematicals of Jeannessen, Later Francisco, Mater Referrit Mater Report Report Strate Str |                     |     |        |       |       |                |     |     |      |       |     |  |  |
|--------------------------------------------------------------------------------------------------------------------------------------------------------------------------------------------------------------------------------------------------------------------------------------------------------------------------------------------------------------------------------------------------------------------------------------------------------------------------------------------------------------------------------------------------------------------------------------------------------------------------------------------------------------------------------------------------------------------------------------------------------------------------------------------------------------------------------------------------------------------------------------------------------------------------------------------------------------------------------------------------------------------------------------------------------------------------------------------------------------------------------------------------------------------------------------------------------------------------------------------------------------------------------------------------------------------------------------------------------------------------------------------------------------------------------------------------------------------------------------------------------------------------------------------------------------------------------------------------------------------------------------------------------------------------------------------------------------------------------------------------------------------------------------------------------------------------------------------------------------------------------------------------------------------------------------------------------------------------------------------------------------------------------------------------------------------------------------------------------------------------------|---------------------|-----|--------|-------|-------|----------------|-----|-----|------|-------|-----|--|--|
| New York                                                                                                                                                                                                                                                                                                                                                                                                                                                                                                                                                                                                                                                                                                                                                                                                                                                                                                                                                                                                                                                                                                                                                                                                                                                                                                                                                                                                                                                                                                                                                                                                                                                                                                                                                                                                                                                                                                                                                                                                                                                                                                                       |                     | 411 | Strage | Maps  | lite  | -              |     | 999 |      | Armet | Ý.  |  |  |
| HOLE THE                                                                                                                                                                                                                                                                                                                                                                                                                                                                                                                                                                                                                                                                                                                                                                                                                                                                                                                                                                                                                                                                                                                                                                                                                                                                                                                                                                                                                                                                                                                                                                                                                                                                                                                                                                                                                                                                                                                                                                                                                                                                                                                       | old of              | 1.5 | fa.    | 173   | 16.75 | anier<br>anier | Ly  | M.  | 2.61 |       | 1   |  |  |
| Street 3 A                                                                                                                                                                                                                                                                                                                                                                                                                                                                                                                                                                                                                                                                                                                                                                                                                                                                                                                                                                                                                                                                                                                                                                                                                                                                                                                                                                                                                                                                                                                                                                                                                                                                                                                                                                                                                                                                                                                                                                                                                                                                                                                     |                     | 2.0 | 9.5    | 2.00  | 913   | Mornet         | 100 | -   | 9 65 |       | , v |  |  |
| Sant -                                                                                                                                                                                                                                                                                                                                                                                                                                                                                                                                                                                                                                                                                                                                                                                                                                                                                                                                                                                                                                                                                                                                                                                                                                                                                                                                                                                                                                                                                                                                                                                                                                                                                                                                                                                                                                                                                                                                                                                                                                                                                                                         | - de                | 67  | 12     | 130   | 135   | Marion         | 83  | 31. | 1-14 |       |     |  |  |
| Waterall Lie                                                                                                                                                                                                                                                                                                                                                                                                                                                                                                                                                                                                                                                                                                                                                                                                                                                                                                                                                                                                                                                                                                                                                                                                                                                                                                                                                                                                                                                                                                                                                                                                                                                                                                                                                                                                                                                                                                                                                                                                                                                                                                                   |                     | 4   | AR     | lens. |       | brane)         | 19. | 20  | 1,27 |       | Š.  |  |  |
| Leans 1-3                                                                                                                                                                                                                                                                                                                                                                                                                                                                                                                                                                                                                                                                                                                                                                                                                                                                                                                                                                                                                                                                                                                                                                                                                                                                                                                                                                                                                                                                                                                                                                                                                                                                                                                                                                                                                                                                                                                                                                                                                                                                                                                      | - 1 Min 7 Lat 3 Lat | 41  | 33     | 42.9  |       | -              | 0   | 144 | - 12 |       | 100 |  |  |
|                                                                                                                                                                                                                                                                                                                                                                                                                                                                                                                                                                                                                                                                                                                                                                                                                                                                                                                                                                                                                                                                                                                                                                                                                                                                                                                                                                                                                                                                                                                                                                                                                                                                                                                                                                                                                                                                                                                                                                                                                                                                                                                                |                     |     |        |       |       |                |     |     |      |       |     |  |  |
|                                                                                                                                                                                                                                                                                                                                                                                                                                                                                                                                                                                                                                                                                                                                                                                                                                                                                                                                                                                                                                                                                                                                                                                                                                                                                                                                                                                                                                                                                                                                                                                                                                                                                                                                                                                                                                                                                                                                                                                                                                                                                                                                |                     |     |        |       |       |                |     |     | 1    |       |     |  |  |
|                                                                                                                                                                                                                                                                                                                                                                                                                                                                                                                                                                                                                                                                                                                                                                                                                                                                                                                                                                                                                                                                                                                                                                                                                                                                                                                                                                                                                                                                                                                                                                                                                                                                                                                                                                                                                                                                                                                                                                                                                                                                                                                                |                     |     |        |       |       |                |     |     |      |       |     |  |  |