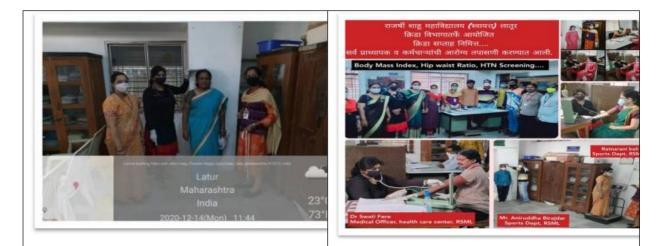

"Arogya Tapasani Shibir" Dr. Swati Fere Prof. Anirudh Birajdar Prof. Ratnarani Koli

**Result of the Tournament** 