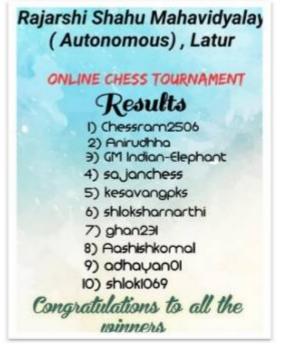

"Arogya Tapasani Shibir" Dr. Swati Fere Prof. Anirudh Birajdar Prof. Ratnarani Koli

**Result of the Tournament** 