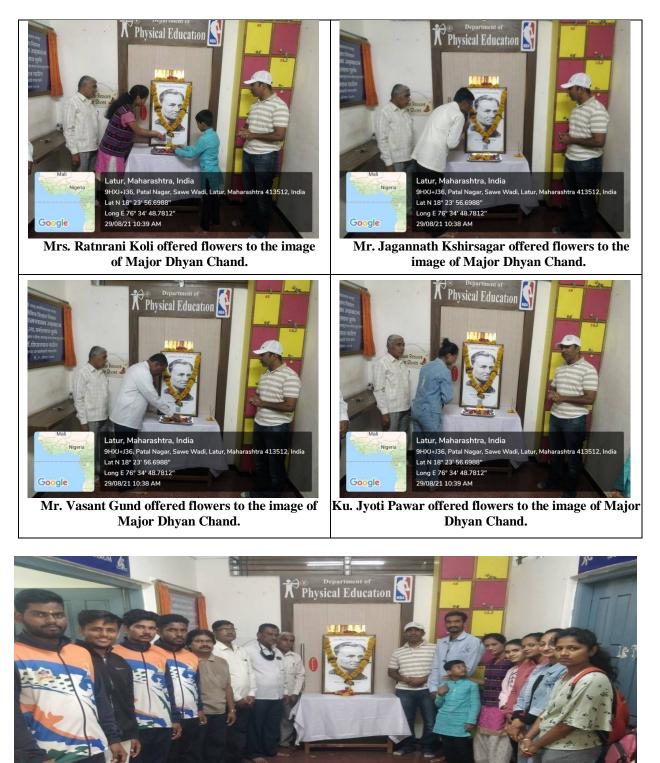

#### C) Geotagged Photographs/ Screenshots:-

Mali Nigeria

Latur, Maharashtra, India 9HXJ+J36, Patal Nagar, Sawe Wadi, Latur, Maharashtra 413512, India Lat N 18° 23' 56.6988'' Long E 76° 34' 48.7812'' 29/08/21 10:41 AM D) Players, resource person and faculty of the department on the occasion of 'National Sports Day :