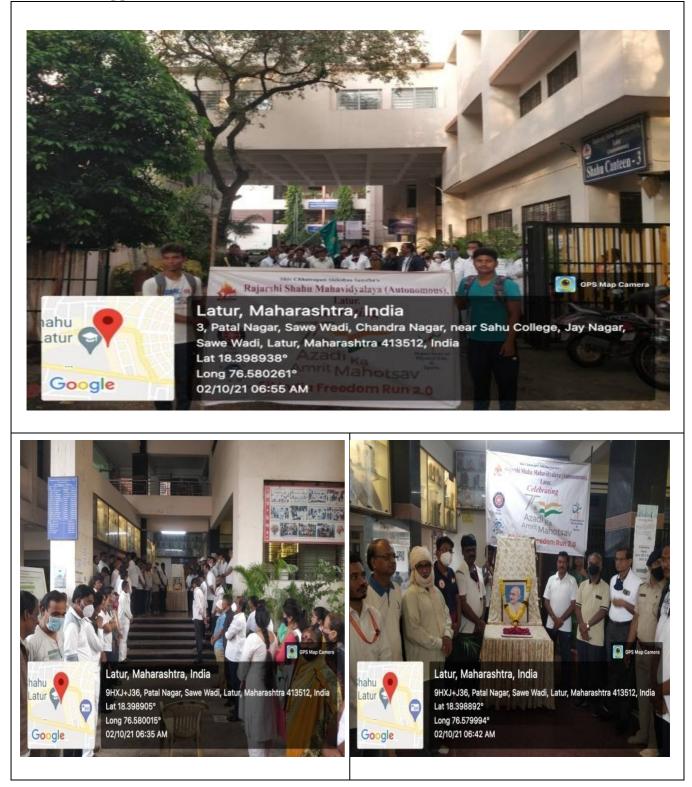

# C) Geotagged Photos:

### v. Brief Summary of Events/ Sessions:

Fit India Freedom Run 2.0 under "Azadi Ka Amrit Mahotsavvi Varsh" started on 02/10/2021 at 6:30 am by offering flowers to the image of Mahatma Gandhiji. We set a distance of five kilometers for the Mini Marathon. Its route started from the college and went around Gandhi Chowk - Ashok Hotel - Shivaji Chowk and back - Ashok Hotel - Gandhi Chowk - In front of the main bus station. The mini marathon was concluded in the college. The college has got necessary health system from District Health officer, Latur and help of traffic police form Hon. Deputy Superintendent of Police, Latur.