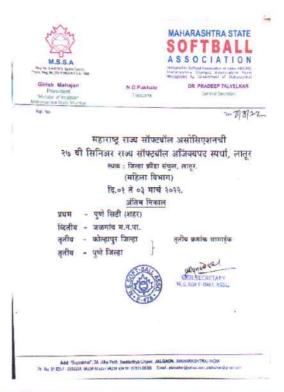

#### vi. Conclusion, with Feedback on the Programme:

Pune City won the first prize by showing very strong performance in this competition while Jalgaon (MNP) and Kolhapur District bagged the medal of second and third place and fourth passion goes to Pune District. All the players and team managers were satisfied and were happy with the performance of the players.