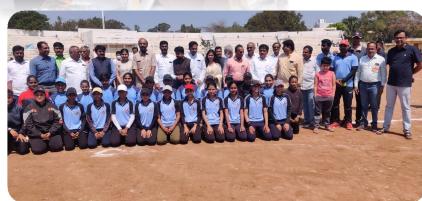

#### iv. Details of Participants:

288 women players participated from all over Maharashtra.