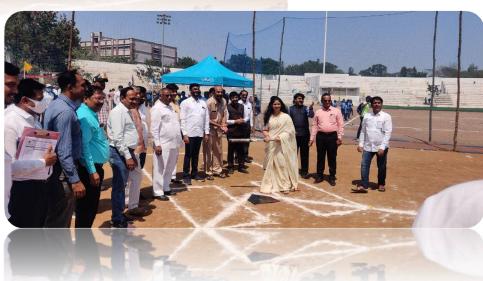

#### C) Geotagged Photos:

PrizeDistributionCeremonyoftheTournamentonA auspicious andof **Superintendent of PoliceMr.NikhilPingale** 

Hon. State Minister Sanjayji Bansode Hitting the Softball

Mrs. Gojamgunde
(Wife of Mahapour)
Opening Shot of the
27<sup>th</sup> State level
Women's
Tournament