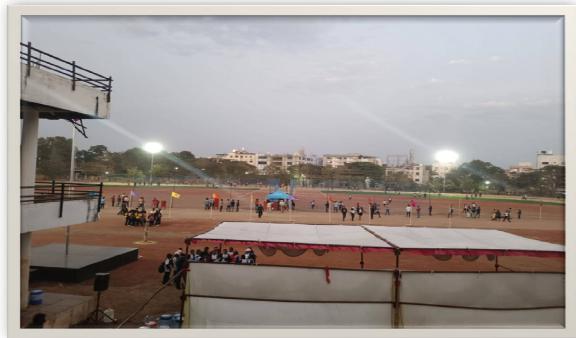

#### v. Brief Summary of Events/ Sessions:

From 1st of March to 3rd March 2022, the 27th Maharashtra State Senior Softball Tournament (Women) 2021-22 was concluded under the joint association of Latur District Softball Association, Latur and Rajarshi Shahu Mahavidyalaya (Autonomous) Latur. Softball considered as finest girls sports in the world. Near about 15 umpires and a chief umpire and 1 observer was appointed to conduct the Tournament. All of them worked together very flawlessly and completed this three-day sports competition and selected the best team for the National Games.

#### vi. Conclusion, with Feedback on the Programme:

Pune City won the first prize by showing very strong performance in this competition while Jalgaon (MNP) and Kolhapur District bagged the medal of second and third place and fourth passion goes to Pune District. All the players and team managers were satisfied and were happy with the performance of the players.