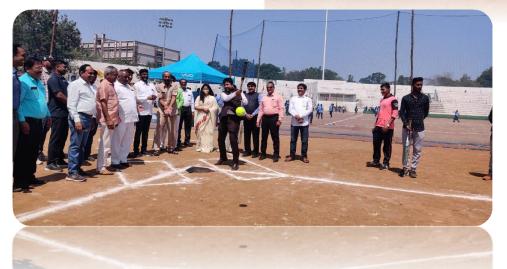

Hon. State Minister Sanjayji Bansode Hitting the Softball

Mrs. Gojamgunde
(Wife of Mahapour)
Opening Shot of the
27<sup>th</sup> State level
Women's
Tournament