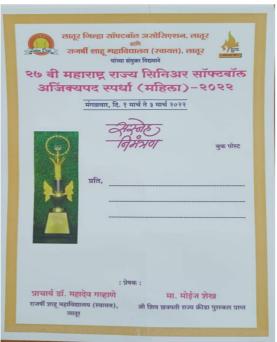

orts competition and selected the best team for the National Games.

#### vi. Conclusion, with Feedback on the Programme:

Pune City won the first prize by showing very strong performance in this competition while Jalgaon (MNP) and Kolhapur District bagged the medal of second and third place and fourth passion goes to Pune District. All the players and team managers were satisfied and were happy with the performance of the players.

Date: 06/03/2022

Physical Education & Sports

Dept. of Phy. Edu. & Sports Rajarshi Shahu Mahavidyalaya (Autonomous), Latur Raiarshi Shahu Mahavidyalaya
(Autonomous), Latur

#### C) Geotagged Photos:







PrizeDistributionCeremonyoftheTournamentonA auspicious andof **Superintendent of PoliceMr.NikhilPingale** 

#### D)Copies of Brochure for the Programme:









#### E) Press Conference and Publicity Material:





Press Conference of the tournament with the Mayor and Vice President of Latur District Soft ball Association.





# मुलींची राज्य सॉफ्टबॉल अजिंक्यपद स्पर्धा १ मार्चपासून लातुरात

## मुलींच्या राज्यस्तरीय



## लातुरात एक मार्चपासून राज्य सॉफ्टबॉल स्पर्धा

Pressclipping.



Hon. State Minister Sanjayji Bansode Congratulate the India Player Miss. Joti Pawar

Group photo of Management Member Association Member and Players with Hon. State Minister Sanjayji Bansode





Hon. State Minister Sanjayji Bansode Hitting the Softball

Mrs. Gojamgunde
(Wife of Mahapour)
Opening Shot of the
27<sup>th</sup> State level
Women's
Tournament



#### F) Results, Fixtures & List of Participation:

|                 |                           | 4.