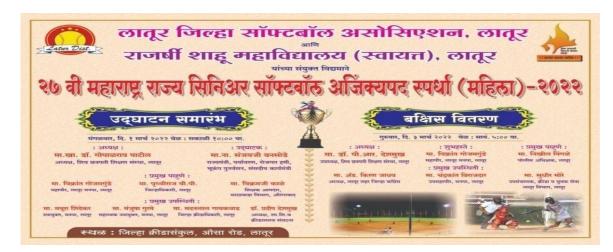

ts competition and selected the best team for the National Games.

#### vi. Conclusion, with Feedback on the Programme:

Pune City won the first prize by showing very strong performance in this competition while Jalgaon (MNP) and Kolhapur District bagged the medal of second and third place and fourth passion goes to Pune District. All the players and team managers were satisfied and were happy with the performance of the players.

Date: 06/03/2022

Physical Education & Sports

Dept. of Phy. Edu. & Sports Rajarshi Shahu Mahavidyalaya (Autonomous), Latur Raiarshi Shahu Mahavidyalaya
(Autonomous), Latur

#### C) Geotagged Photos:







PrizeDistributionCeremonyoftheTournamentonA auspicious andof **Superintendent of PoliceMr.NikhilPingale** 

#### D)Copies of Brochure for the Programme:









#### E) Press Conference and Publicity Material:





Press Conference of the tournament with the Mayor and Vice President of Latur District Soft ball Association.





# मुलींची राज्य सॉफ्टबॉल अजिंक्यपद स्पर्धा १ मार्चपासून लातुरात

## मुलींच्या राज्यस्तरीय



## लातुरात एक मार्चपासून राज्य सॉफ्टबॉल स्पर्धा

Pressclipping.



Hon. State Minister Sanjayji Bansode Congratulate the India Player Miss. Joti Pawar

Group photo of Management Member Association Member and Players with Hon. State Minister Sanjayji Bansode





Hon. State Minister Sanjayji Bansode Hitting the Softball

Mrs. Gojamgunde
(Wife of Mahapour)
Opening Shot of the
27<sup>th</sup> State level
Women's
Tournament



#### F) Results, Fixtures & List of Participation:

|                 |                           | 4.