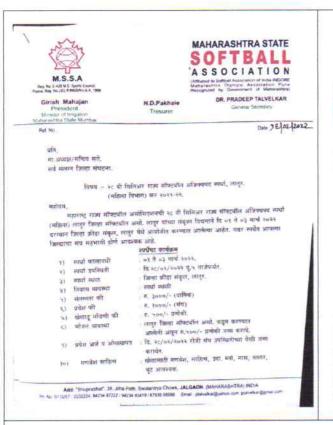

| Pune MNP V/s Sangli                       | c   |
| 40   | Kolhapur V/s Navi Mumbai                  | D   |
|      | Quarter Final                             |     |
| 37   | Winner of Pool A V/s Runner of Pool D     |     |
| 38   | Winner of Pool B V/s Runner of pool C     |     |
| 39   | Winner of Pool C V/s Runner of Pool B     |     |
| 40   | Winner of Pool D V/s Runner of Pool A     |     |
|      | Semi Final                                |     |
| 38   | Winner of Match 37 V/s Winner of Match 38 |     |
| 39   | Winner of Match 39 V/s Winner of Match 40 |     |
|      | Final Match                               |     |
| 40   | Final Match 38 V/s 39                     |     |
| 41   | Runner 38 V/s Runner 39                   |     |

#### **Fixture of the Tournament**





#### Result of the Tournament

Date: 06/03/2022

Physical Education & Sports

Director

Dept. of Phy. Edu. & Sports Rajarshi Shahu Mahavidyalaya (Autonomous), Latur



Principal
PRINCIPAL
Rajarshi Shahu.Mahavidyalaya
(Autonomous), Latur