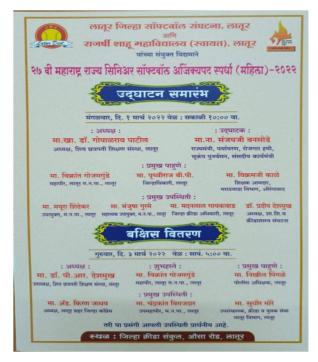

sports competition and selected the best team for the National Games.

#### vi. Conclusion, with Feedback on the Programme:

Pune City won the first prize by showing very strong performance in this competition while Jalgaon (MNP) and Kolhapur District bagged the medal of second and third place and fourth passion goes to Pune District. All the players and team managers were satisfied and were happy with the performance of the players.

Date: 06/03/2022

Physical Education & Sports

Dept. of Phy. Edu. & Sports Rajarshi Shahu Mahavidyalaya (Autonomous), Latur Raiarshi Shahu Mahavidyalaya
(Autonomous), Latur

#### C) Geotagged Photos:







PrizeDistributionCeremonyoftheTournamentonA auspicious andof **Superintendent of PoliceMr.NikhilPingale** 

#### D)Copies of Brochure for the Programme:









#### E) Press Conference and Publicity Material:





Press Conference of the tournament with the Mayor and Vice President of Latur District Soft ball Association.





# मुलींची राज्य सॉफ्टबॉल अजिंक्यपद स्पर्धा १ मार्चपासून लातुरात

## मुलींच्या राज्यस्तरीय



## लातुरात एक मार्चपासून राज्य सॉफ्टबॉल स्पर्धा

Pressclipping.



Hon. State Minister Sanjayji Bansode Congratulate the India Player Miss. Joti Pawar

Group photo of Management Member Association Member and Players with Hon. State Minister Sanjayji Bansode





Hon. State Minister Sanjayji Bansode Hitting the Softball

Mrs. Gojamgunde
(Wife of Mahapour)
Opening Shot of the
27<sup>th</sup> State level
Women's
Tournament



#### F) Results, Fixtures & List of Participation:

|                 |                           | 4.