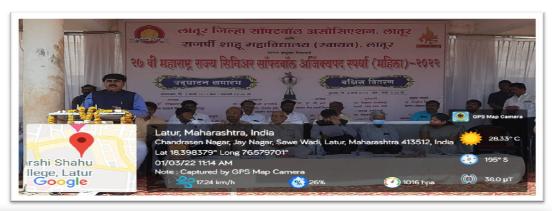

#### C) Geotagged Photos:

PrizeDistributionCeremonyoftheTournamentonA auspicious andof **Superintendent of PoliceMr.NikhilPingale** 