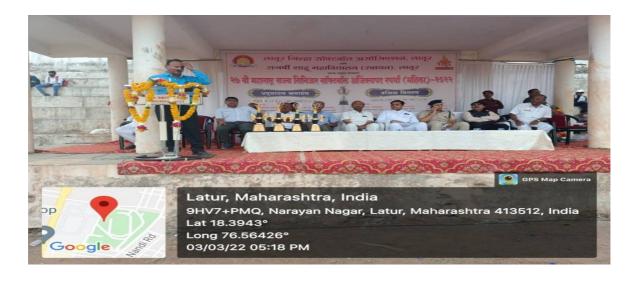

#### C) Geotagged Photos:

PrizeDistributionCeremonyoftheTournamentonA auspicious andof **Superintendent of PoliceMr.NikhilPingale** 