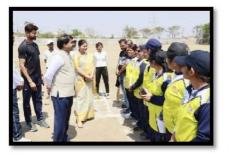

### iv. Details of Participants:

8 teams (100 women) from all over Latur participated in 'Latur Women Premier League 2021'.

### v. Brief Summary of Events/ Sessions:

Latur Women's Premier League was organized in the year 2022 after COVID-19. For its inauguration, Principal Anirudh Jadhav Sir. Secretary of Shiv Chhatrapati Shikshan Sanstha and Mrs. Manjusha Gurme Asst. Commissioner Municipal Corporation Latur were present as chief guests. The President of the program Principal Anirudh Jadhav wished the second phase of this exciting competition to be conducted in a very excellent manner.