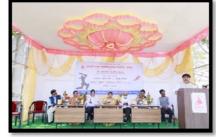

### v. Brief Summary of Events/ Sessions:

Latur Women's Premier League was organized in the year 2022 after COVID-19. For its inauguration, Principal Anirudh Jadhav Sir. Secretary of Shiv Chhatrapati Shikshan Sanstha and Mrs. Manjusha Gurme Asst. Commissioner Municipal Corporation Latur were present as chief guests. The President of the program Principal Anirudh Jadhav wished the second phase of this exciting competition to be conducted in a very excellent manner.