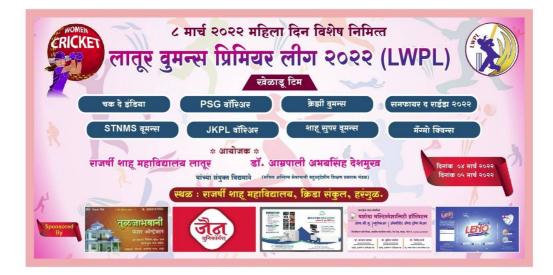

# A) A Summary Report

| 1) Title of Programme:                      | "Latur Womens Premier League"                                                                                                                                |         |       |
|---------------------------------------------|--------------------------------------------------------------------------------------------------------------------------------------------------------------|---------|-------|
| 2) Name of Organizing Department/Unit:      | Jointly Organized by<br>Rajarshi Shahu Mahavidyalya (Autonomous),<br>Latur Dept. of Physical Education & Sports<br>& Dr. Amrapali Abhaysinh Deshmukh         |         |       |
| 3) Name of the Coordinator(s)/ Convener(s)/ | Mr. Anirudh Baburao Birajdar                                                                                                                                 |         |       |
| Organizer(s) of the Programme:              | Mrs. Ratnrani B. Koli                                                                                                                                        |         |       |
| 4) Date(s) of the Programme:                | 04/04/2022 to 05/04/2022                                                                                                                                     |         |       |
| 5) Venue:                                   | Rajarshi Shahu Sports Complex, near Harangul<br>Railway Station, Barshiroad, Latur                                                                           |         |       |
| 6)Targeted Group:                           | All Women's of above 25 Year                                                                                                                                 |         |       |
| 7) Number of Participants:                  | Male                                                                                                                                                         | Female  | Total |
|                                             |                                                                                                                                                              | 100     | 100   |
| 8) Source of Funding:                       | Dr. Amrapali Deshmukh :25,000/-<br>R. S. Mahavidyalaya,Latur :23,392/-                                                                                       |         |       |
| 9) Total Expenditure of the programme:      | Total                                                                                                                                                        | : 48,39 | 92/-  |
| 10) Resource person / Guest:                | <ul> <li>Prin. Anirudh Jadhav<br/>(Secretary, SCSS,Latur)</li> <li>Mrs. Manjusha Gurme<br/>(Asst. Commissioner Municipal Corporation,<br/>Latur.)</li> </ul> |         |       |

### i. Title: "Latur Womens Premier League"

### v. Brief Summary of Events/ Sessions:

Latur Women's Premier League was organized in the year 2022 after COVID-19. For its inauguration, Principal Anirudh Jadhav Sir. Secretary of Shiv Chhatrapati Shikshan Sanstha and Mrs. Manjusha Gurme Asst. Commissioner Municipal Corporation Latur were present as chief guests. The President of the program Principal Anirudh Jadhav wished the second phase of this exciting competition to be conducted in a very excellent manner.

# C) Geotagged Photos:

| Rajarshi Shahu Mahavidyalaya, Latur<br>and<br>r. Amrapali Abhaysinh Deshmukh (Secretory, Astitva Sevabhavi Bahuddeshiy<br>shikshan Prasarak Mandal, Latur)<br>Latur Womens Premier League (LWPL)<br>Teams |                                             |                  |  |        |                |                  |
|-----------------------------------------------------------------------------------------------------------------------------------------------------------------------------------------------------------|---------------------------------------------|------------------|--|--------|----------------|------------------|
|                                                                                                                                                                                                           |                                             |                  |  | Sr.No. | Jijau          | Savitri          |
|                                                                                                                                                                                                           |                                             |                  |  | 1      | A. Crazy Women | Q. Chak De India |
| 2                                                                                                                                                                                                         | B. Shahu Super Womens                       | R. STNMS Women   |  |        |                |                  |
| 3                                                                                                                                                                                                         | C. PSG Worriers                             | S. JKPL Worriers |  |        |                |                  |
| 4                                                                                                                                                                                                         | D. Sunfire-The Rise 2022                    | T. MAGMO Queen   |  |        |                |                  |
| Date                                                                                                                                                                                                      | Match                                       | Time             |  |        |                |                  |
| 4-Mar-22                                                                                                                                                                                                  | Crazy Women VS Shahu Super Womens           | 09.00-10.00      |  |        |                |                  |
| 4-Mar-22                                                                                                                                                                                                  | Chak De India VS STNMS Womens               | 10.00-11.00      |  |        |                |                  |
| 4-Mar-22                                                                                                                                                                                                  | PSG Worriers VS Sunfire-The Rise 2022       | 11.00-12.00      |  |        |                |                  |
|                                                                                                                                                                                                           | BREAK                                       | 12.00-12.30      |  |        |                |                  |
| 4-Mar-22                                                                                                                                                                                                  | JKPL Worriers VS MAGMO Queens               | 12.30-01.30      |  |        |                |                  |
| 4-Mar-22                                                                                                                                                                                                  | Crazy Women VS PSG Worriers                 | 01.30-02.30      |  |        |                |                  |
| 4-Mar-22                                                                                                                                                                                                  | Chak De India VS JKPL Worriers              | 02.30-03.30      |  |        |                |                  |
| 5-Mar-22                                                                                                                                                                                                  | Crazy Women VS Sunfire-The Rise 2022        | 09.00-10.00      |  |        |                |                  |
| 5-Mar-22                                                                                                                                                                                                  | Chak De India VS MAGMO Queens               | 10.00-11.00      |  |        |                |                  |
| 5-Mar-22                                                                                                                                                                                                  | Shahu Super Womens VS PSG Worriers          | 11.00-12.00      |  |        |                |                  |
|                                                                                                                                                                                                           | BREAK                                       | 12.00-12.30      |  |        |                |                  |
| 5-Mar-22                                                                                                                                                                                                  | STNMS Womens VS JKPL Worriers               | 12.30-01.30      |  |        |                |                  |
| 5-Mar-22                                                                                                                                                                                                  | Shahu Super Womens VS Sunfire-The Rise 2022 | 01.30-02.30      |  |        |                |                  |
| 5-Mar-22                                                                                                                                                                                                  | STNMS Womens VS MAGMO Queens                | 02.30-03.30      |  |        |                |                  |
|                                                                                                                                                                                                           | Final                                       |                  |  |        |                |                  |
| 5-Mar-22                                                                                                                                                                                                  | Jijau 1 VS Savitri 1                        | 04.00-05.00      |  |        |                |                  |