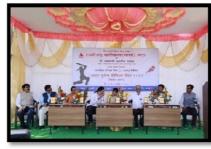

### v. Brief Summary of Events/ Sessions:

Latur Women's Premier League was organized in the year 2022 after COVID-19. For its inauguration, Principal Anirudh Jadhav Sir. Secretary of Shiv Chhatrapati Shikshan Sanstha and Mrs. Manjusha Gurme Asst. Commissioner Municipal Corporation Latur were present as chief guests. The President of the program Principal Anirudh Jadhav wished the second phase of this exciting competition to be conducted in a very excellent manner.