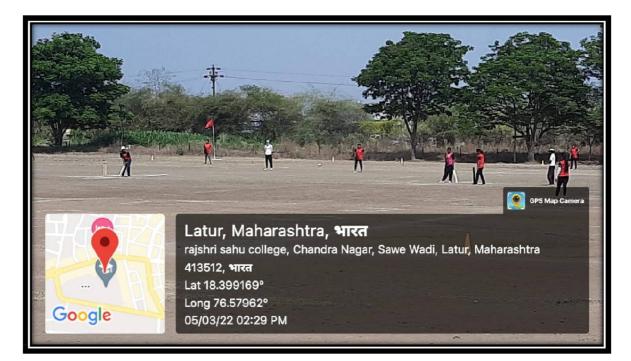

# C) Geotagged Photos:

| Rajarshi Shahu Mahavidyalaya, Latur<br>and<br>r. Amrapali Abhaysinh Deshmukh (Secretory, Astitva Sevabhavi Bahuddeshiy<br>shikshan Prasarak Mandal, Latur)<br>Latur Womens Premier League (LWPL)<br>Teams |                                             |                  |  |        |                |                  |
|-----------------------------------------------------------------------------------------------------------------------------------------------------------------------------------------------------------|---------------------------------------------|------------------|--|--------|----------------|------------------|
|                                                                                                                                                                                                           |                                             |                  |  | Sr.No. | Jijau          | Savitri          |
|                                                                                                                                                                                                           |                                             |                  |  | 1      | A. Crazy Women | Q. Chak De India |
| 2                                                                                                                                                                                                         | B. Shahu Super Womens                       | R. STNMS Women   |  |        |                |                  |
| 3                                                                                                                                                                                                         | C. PSG Worriers                             | S. JKPL Worriers |  |        |                |                  |
| 4                                                                                                                                                                                                         | D. Sunfire-The Rise 2022                    | T. MAGMO Queen   |  |        |                |                  |
| Date                                                                                                                                                                                                      | Match                                       | Time             |  |        |                |                  |
| 4-Mar-22                                                                                                                                                                                                  | Crazy Women VS Shahu Super Womens           | 09.00-10.00      |  |        |                |                  |
| 4-Mar-22                                                                                                                                                                                                  | Chak De India VS STNMS Womens               | 10.00-11.00      |  |        |                |                  |
| 4-Mar-22                                                                                                                                                                                                  | PSG Worriers VS Sunfire-The Rise 2022       | 11.00-12.00      |  |        |                |                  |
|                                                                                                                                                                                                           | BREAK                                       | 12.00-12.30      |  |        |                |                  |
| 4-Mar-22                                                                                                                                                                                                  | JKPL Worriers VS MAGMO Queens               | 12.30-01.30      |  |        |                |                  |
| 4-Mar-22                                                                                                                                                                                                  | Crazy Women VS PSG Worriers                 | 01.30-02.30      |  |        |                |                  |
| 4-Mar-22                                                                                                                                                                                                  | Chak De India VS JKPL Worriers              | 02.30-03.30      |  |        |                |                  |
| 5-Mar-22                                                                                                                                                                                                  | Crazy Women VS Sunfire-The Rise 2022        | 09.00-10.00      |  |        |                |                  |
| 5-Mar-22                                                                                                                                                                                                  | Chak De India VS MAGMO Queens               | 10.00-11.00      |  |        |                |                  |
| 5-Mar-22                                                                                                                                                                                                  | Shahu Super Womens VS PSG Worriers          | 11.00-12.00      |  |        |                |                  |
|                                                                                                                                                                                                           | BREAK                                       | 12.00-12.30      |  |        |                |                  |
| 5-Mar-22                                                                                                                                                                                                  | STNMS Womens VS JKPL Worriers               | 12.30-01.30      |  |        |                |                  |
| 5-Mar-22                                                                                                                                                                                                  | Shahu Super Womens VS Sunfire-The Rise 2022 | 01.30-02.30      |  |        |                |                  |
| 5-Mar-22                                                                                                                                                                                                  | STNMS Womens VS MAGMO Queens                | 02.30-03.30      |  |        |                |                  |
|                                                                                                                                                                                                           | Final                                       |                  |  |        |                |                  |
| 5-Mar-22                                                                                                                                                                                                  | Jijau 1 VS Savitri 1                        | 04.00-05.00      |  |        |                |                  |