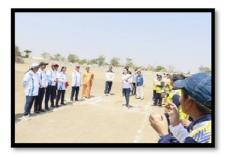

### iv. Details of Participants:

8 teams (100 women) from all over Latur participated in 'Latur Women Premier League 2021'.

### v. Brief Summary of Events/ Sessions:

Latur Women's Premier League was organized in the year 2022 after COVID-19. For its inauguration, Principal Anirudh Jadhav Sir. Secretary of Shiv Chhatrapati Shikshan Sanstha and Mrs. Manjusha Gurme Asst. Commissioner Municipal Corporation Latur were present as chief guests. The President of the program Principal Anirudh Jadhav wished the second phase of this exciting competition to be conducted in a very excellent manner.