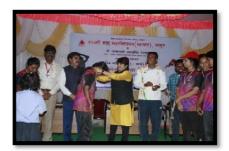

### v. Brief Summary of Events/ Sessions:

Latur Women's Premier League was organized in the year 2022 after COVID-19. For its inauguration, Principal Anirudh Jadhav Sir. Secretary of Shiv Chhatrapati Shikshan Sanstha and Mrs. Manjusha Gurme Asst. Commissioner Municipal Corporation Latur were present as chief guests. The President of the program Principal Anirudh Jadhav wished the second phase of this exciting competition to be conducted in a very excellent manner.

# vi. Conclusion, with Feedback on the Programme :

Latur Women's Premier League organized by Doctor Amrapali Deshmukh and Rajarshi Shahu College, Chak de India vs PSG Warriors in the final. Chak de India won the match. The team performed very well in all the matches played during Competition. All the women players who came for this tournament expressed their sincere appreciation and thanks to the organizers and referees.