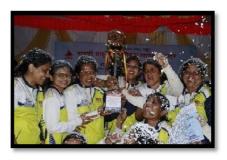

# vi. Conclusion, with Feedback on the Programme :

Latur Women's Premier League organized by Doctor Amrapali Deshmukh and Rajarshi Shahu College, Chak de India vs PSG Warriors in the final. Chak de India won the match. The team performed very well in all the matches played during Competition. All the women players who came for this tournament expressed their sincere appreciation and thanks to the organizers and referees.