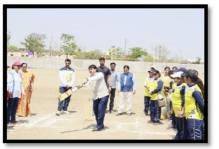

### iv. Details of Participants:

8 teams (100 women) from all over Latur participated in 'Latur Women Premier League 2021'.

### v. Brief Summary of Events/ Sessions:

Latur Women's Premier League was organized in the year 2022 after COVID-19. For its inauguration, Principal Anirudh Jadhav Sir. Secretary of Shiv Chhatrapati Shikshan Sanstha and Mrs. Manjusha Gurme Asst. Commissioner Municipal Corporation Latur were present as chief guests. The President of the program Principal Anirudh Jadhav wished the second phase of this exciting competition to be conducted in a very excellent manner.