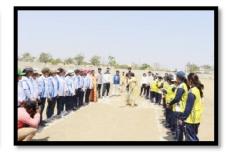

### iv. Details of Participants:

8 teams (100 women) from all over Latur participated in 'Latur Women Premier League 2021'.