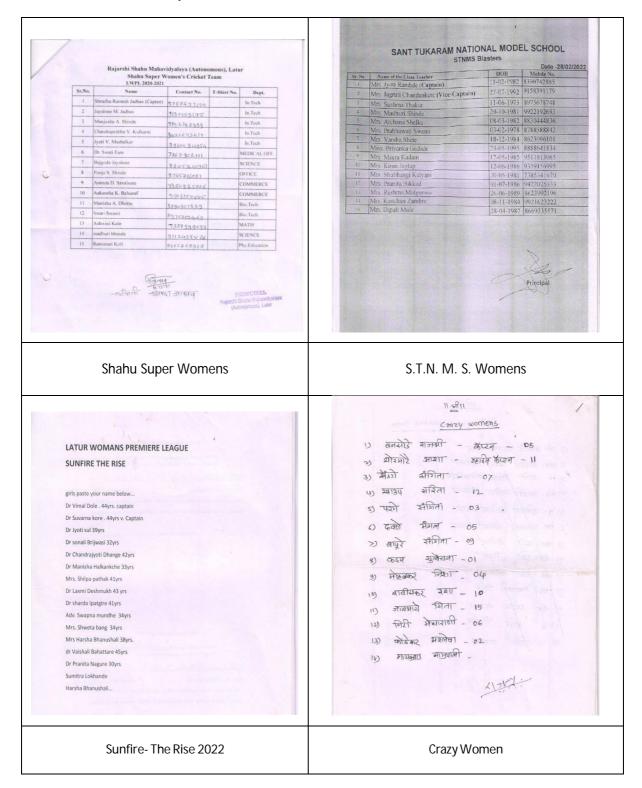

### iv. Details of Participants:

8 teams (100 women) from all over Latur participated in 'Latur Women Premier League 2021'.

# E) List of Participation: