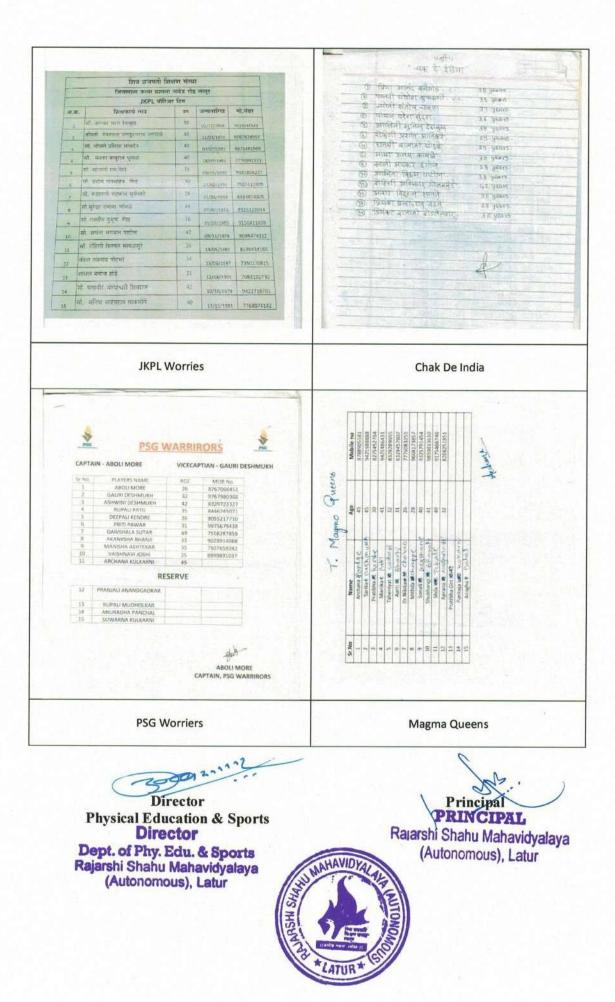

### iv. Details of Participants:

8 teams (100 women) from all over Latur participated in 'Latur Women Premier League 2021'.

# E) List of Participation: