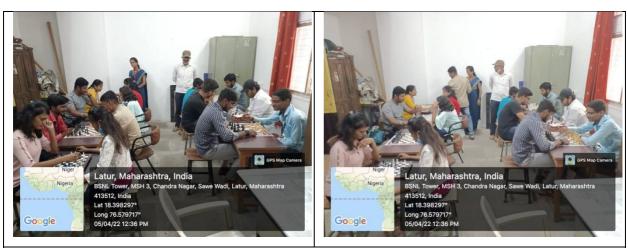

# C) Geotagged Photos:

Mr. Umeshji Girwalkar, Vice Principal of S. Deshikendra High School, Latur Were visited the
Inter Class Chess Championship