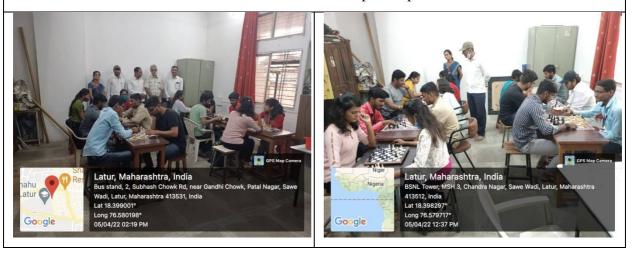

# C) Geotagged Photos:

Mr. Umeshji Girwalkar, Vice Principal of S. Deshikendra High School, Latur Were visited the
Inter Class Chess Championship