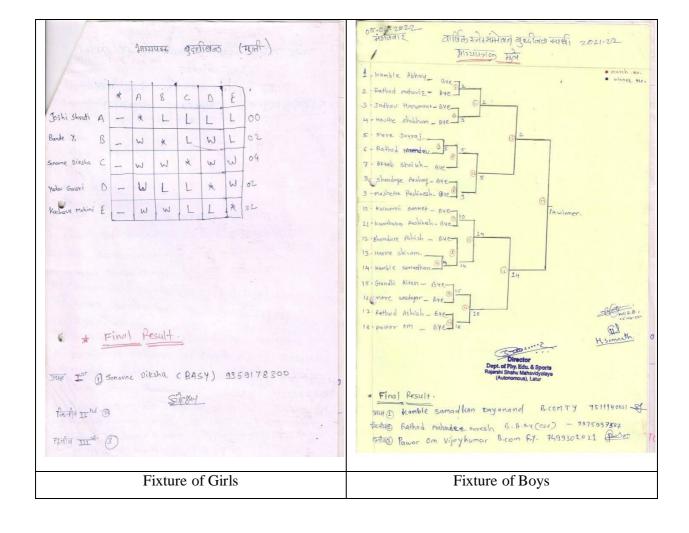

### vi. Conclusion, with Feedback on the Programme:

Honorable Umesh Girwalkar and Sudarshan Patil appreciated the organization and arrangement of the competition after seeing the enthusiasm of all the students who came for the inter class chess competition. The boys' competitions were conducted in a Knockout format and the girls' competitions were conducted in a League format. Kamble Saadhan B. Com. III year stood first in boys and Sonwane Diksha B. A. II year stood first in girls.

# D) Copies of Notice and Fixtures Prepared for the Programme: