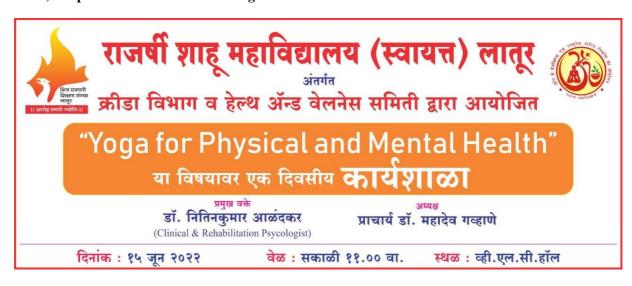

### A) Summary Report

| 1) Title of Programme:                      |                  | 'Yoga For Physical and Mental Health'                                       |                |       |  |
|---------------------------------------------|------------------|-----------------------------------------------------------------------------|----------------|-------|--|
| 2) Name of the Organizing Department/ Unit: |                  | Department of Physical Education & Sports and Health and Wellness Committee |                |       |  |
| 3) Name of the Coordinator9                 | S)/ Convener(S)/ | Dr. Anirudh Bal                                                             | burao Birajdar |       |  |
| Organizer(S) of the Programme:              |                  | Dr. Swati Fere                                                              |                |       |  |
|                                             |                  | Mrs. Ratnrani Koli                                                          |                |       |  |
| 4) Date(S) of the Programme:                |                  | 15 June 2022                                                                |                |       |  |
| 5) Venue:                                   |                  | VLC Hall                                                                    |                |       |  |
| 6) Targeted Group:                          |                  | All Staff                                                                   |                |       |  |
| 7) Number of Participants:                  |                  | Male                                                                        | Female         | Total |  |
|                                             | Teaching         | 80                                                                          | 41             | 121   |  |
| Non-Teaching                                |                  | 17                                                                          | 00             | 17    |  |
| 8) Name and Details of Resource Person/     |                  | Dr. Nitinkumar Alandkar                                                     |                |       |  |
| Guest:                                      |                  | (Clinical & Rehabilitation Psychologist)                                    |                |       |  |
| 9) Source of Funding:                       |                  | Rajarshi. Shahu Mahavidyalay (Autonomous),                                  |                |       |  |
|                                             |                  | Latur                                                                       |                |       |  |
| 10) Total Expenditure:                      | Rs. 5,000/-      |                                                                             |                |       |  |

### B) A Report

- i. Title: 'Yoga For Physical and Mental Health'
- **ii. Introduction:** It was decided to take yoga and pranayama training for the entire staff of the college in association with the Sports Department and Health and Wellness Committee of Rajarshi Shahu College. In this connection it was decided to take a workshop of a psychiatrist, to reduce the mental stress of daily work on all the faculty and other staff, from which the tiredness of daily work which we call mental stress or psychological depression. Dr. Nitin Kumar Alandkar provided reasonable advice on how to handle the stress. On 15<sup>th</sup> June 2022 in the VLC Hall at 11.00 am.

### D) Copies of Brochure for the Programme: