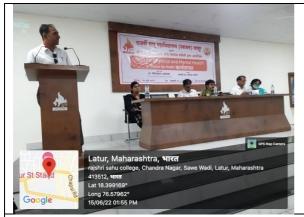

#### C) Geotagged Photographs/ Screenshots:-

Dr. Anirudh Birajdar give the brief information about Workshop

Principal Dr. Mahadev Gavhane gave Introductury Speech

Speaker Dr. Nitinkumar Alandkar dilivaring their Speech