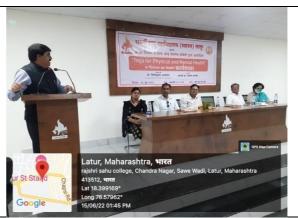

#### C) Geotagged Photographs/ Screenshots:-

Dr. Anirudh Birajdar give the brief information about Workshop

Principal Dr. Mahadev Gavhane gave Introductury Speech

Speaker Dr. Nitinkumar Alandkar dilivaring their Speech