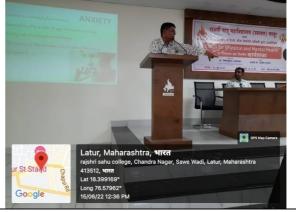

#### C) Geotagged Photographs/ Screenshots:-

Dr. Anirudh Birajdar give the brief information about Workshop

Principal Dr. Mahadev Gavhane gave Introductury Speech

Speaker Dr. Nitinkumar Alandkar dilivaring their Speech