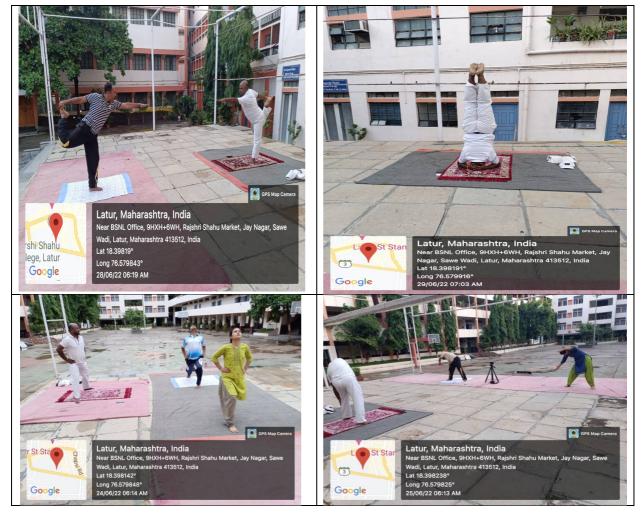

#### C) Geotagged Photographs/ Screenshots:-

Prof. Shahuraj Autade was present as trainer and he taught Yoga and Pranayam for all

faculty members as well as students on the eve of International Yoga day. This training

programme was held to make every one used to do Yoga and Pranayam on daily

routine. Prof. Sadashiv Shinde (Vice principal) addressed all faculty members and

students, how Yoga and Pranayam is useful to live healthy and peaceful life.

vi. Conclusion, with Feedback on the Programme: