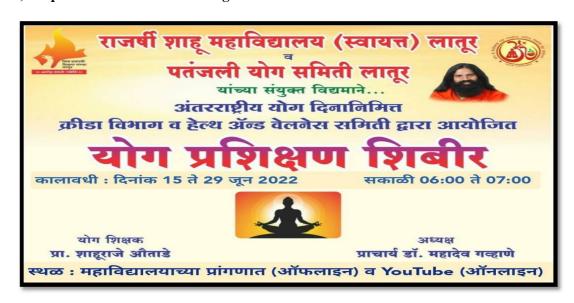

#### **D)** Copies of Brochure for the Programme:

B) A Report:

i. Title: 'Yog Prashikshan Shibir'

ii. Introduction:

The department of Sports and Health and Wellness Committee of the college organized "Yoga Prashikshan Shibir" from 15 June to 29th June 2022 with the help of Patanjali

Yog Samiti, Latur.

iii. Objectives:

To become physically fit

To develop strength and flexibility

To increase body awareness and mindfulness

iv. Details of Participants:

Participants attended this activity in online mode (RSML You Tube Channel) and offline