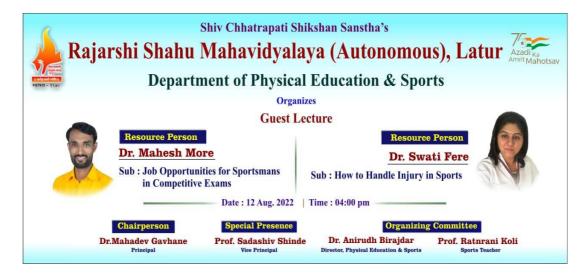

#### B) A Report:

i. Title: 'Guest Lecture'

"Job Opportunities for Sportsman in Competitive Exam" "How to Handle Injury in Sports"

**ii. Introduction:** On 12th August 2022 department of Sports organized a special guest lecture for the athletes. Professor Dr. Mahesh More, Rajamudra Academy, Latur and Dr. Swati Phere, Medical Officer, Latur were given the Guest lecture to the shahu sportsman's who are going to participate in various sports in this academic year.

#### iii. Objectives:

- To get sports advantage in GOVT jobs
- To prevent and rehab sports Injuries

**D)** Copies of Brochure for the Programme:

E) Programme Magazine:

| राजर्षी शाहू महाविद्यालय (स्वायत), लातूर<br>व<br>शारीरिक शिक्षण व क्रीडा विभाग<br><sup>यांच्या संयुक्त</sup> विथमाने<br>अतिथी व्याख्यान |                                             |      |                                                                                 |  |  |  |
|-----------------------------------------------------------------------------------------------------------------------------------------|---------------------------------------------|------|---------------------------------------------------------------------------------|--|--|--|
| दि.                                                                                                                                     | १२ ऑगस्ट २०२२                               |      | स्थळ : व्ही.एल.सी. हॉल सायं. ०५.०० व                                            |  |  |  |
|                                                                                                                                         |                                             | ] व  | जर्राक्रम पत्रिका                                                               |  |  |  |
| *                                                                                                                                       | कार्यक्रमाचे अध्यक्ष                        | :    | मा. डॉ. महादेव गव्हाणे<br>प्राचार्य, राजर्षी शाहू महाविद्यालय (स्वायत्त), लातूर |  |  |  |
| *                                                                                                                                       | प्रमुख अतिथी                                | : 9. | प्रा. डॉ. महेश मोरे                                                             |  |  |  |
|                                                                                                                                         |                                             |      | राजमुद्रा अकॅडमी, लातूर                                                         |  |  |  |
|                                                                                                                                         |                                             | २.   | डॉ. स्वाती फेरे                                                                 |  |  |  |
|                                                                                                                                         |                                             |      | मेडिकल ऑफिसर, हेल्थकेअर सेंटर, लातूर                                            |  |  |  |
| ٠                                                                                                                                       | विशेष उपस्थिती                              | :    | प्रा. सदाशिव शिंदे                                                              |  |  |  |
|                                                                                                                                         |                                             |      | उपप्राचार्य, राजर्षी शाहू महाविद्यालय (स्वायत), लातूर<br>डॉ. अनिरुध्द बिराजदार  |  |  |  |
| *                                                                                                                                       | कार्यक्रमाचे प्रास्ताविक<br>अतिथी व्याख्यान |      | डा. आनरुष्द विराजदार<br>१. प्रा. डॉ. महेश मोरे                                  |  |  |  |
| *                                                                                                                                       | आतथा व्याख्यान                              | •    | दिषय: Job Opportunities for Sportsmen in Competitive Exams                      |  |  |  |
| 1                                                                                                                                       |                                             |      | २. डॉ. स्वानी फेरे                                                              |  |  |  |
|                                                                                                                                         |                                             |      | विषय: How to Handle Injuries in Sports.                                         |  |  |  |
| *                                                                                                                                       | अध्यक्षीय समारोप                            | :    | मा. डॉ. महादेव गव्हाणे                                                          |  |  |  |
| *                                                                                                                                       | स्वसंचालन                                   | :    | प्रा. रत्नराणी कोळी                                                             |  |  |  |
| *                                                                                                                                       | आभार                                        | :    | खेळाडू प्रतिनिधी                                                                |  |  |  |
|                                                                                                                                         |                                             |      |                                                                                 |  |  |  |