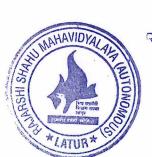

#### iv. Details of Participants:

Total 196 sportsmen were present for the Guest Lecture. Out of that 49 were Female and 147 were male.

v. Brief Summary of Event / Session: In a guest lecture organized by the Sports Department, Dr. Anirudh Birajdar introduces both the guest. Prof. Dr. Mahesh More, Director, Rajamudra Academy Latur, conveyed the importance of 5% reservation given by the government in government jobs to athletes. Guided how to achieve success in various competitive exams like MPSC, UPSC exams by maintaining a balance between sports and studies. The second guest Dr. Swati Fere, Government Medical Officer, Latur gave detailed guidance to the sportspersons on what kind of care should be taken to avoid any injury while playing and how to take care if an injury occurs during the game. The players emphasized the importance of supplementary exercise (worm-up) to be done before the game and conditioning to be done after the game. The programme concludes with the vote of thanks done by Mrs. Raturani Koli.

vi. Conclusion, with Feedback on the Programme: During the question and answer session of this guest lecture, the sports students asked a lot of questions and all these questions were answered in detail by Prof. Mahesh More. Dr. Swati Phere cleared the doubts of the players by giving athlets. The players thanked both the guests for this guest lecturer and termed the program as very valuable.