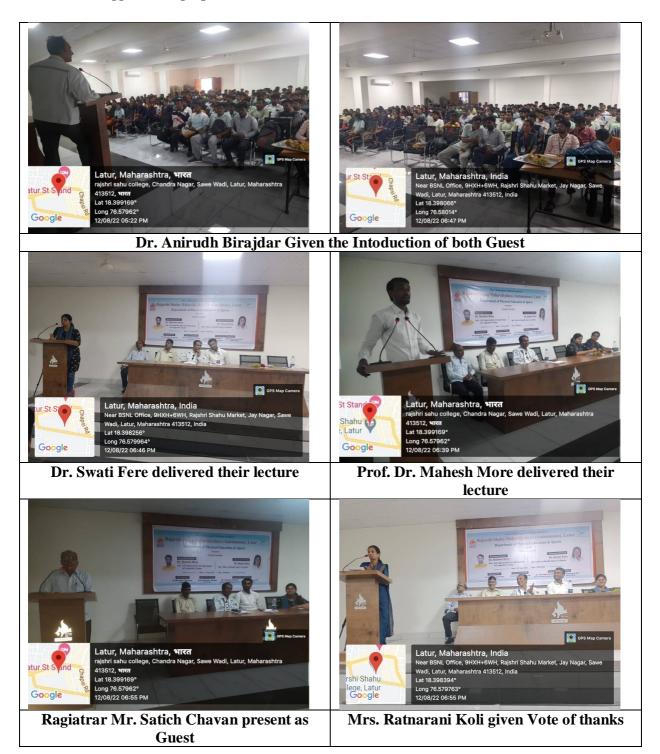

#### iv. Details of Participants:

Total 196 sportsmen were present for the Guest Lecture. Out of that 49 were Female and 147 were male.

v. Brief Summary of Event / Session: In a guest lecture organized by the Sports Department, Dr. Anirudh Birajdar introduces both the guest. Prof. Dr. Mahesh More, Director, Rajamudra Academy Latur, conveyed the importance of 5% reservation given by the government in government jobs to athletes. Guided how to achieve success in various competitive exams like MPSC, UPSC exams by maintaining a balance between sports and studies. The second guest Dr. Swati Fere, Government Medical Officer, Latur gave detailed guidance to the sportspersons on what kind of care should be taken to avoid any injury while playing and how to take care if an injury occurs during the game. The players emphasized the importance of supplementary exercise (worm-up) to be done before the game and conditioning to be done after the game. The programme concludes with the vote of thanks done by Mrs. Raturani Koli.

vi. Conclusion, with Feedback on the Programme: During the question and answer session of this guest lecture, the sports students asked a lot of questions and all these questions were answered in detail by Prof. Mahesh More. Dr. Swati Phere cleared the doubts of the players by giving athlets. The players thanked both the guests for this guest lecturer and termed the program as very valuable.