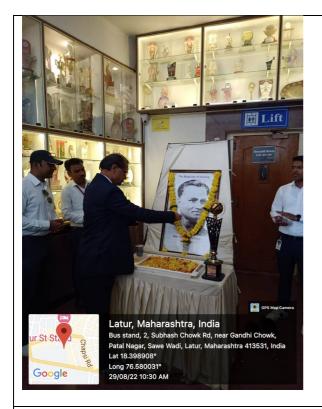

#### C) Geotagged Photographs/ Screenshots:-

Prof. Sadashiv Shinde Vice Principal Offered flowers to the image of Major Dhyan Chand.

Dr. Deepak Vedpathak (HOD Cultural Unit) offered flowers to the image of Major Dhyan Chand.