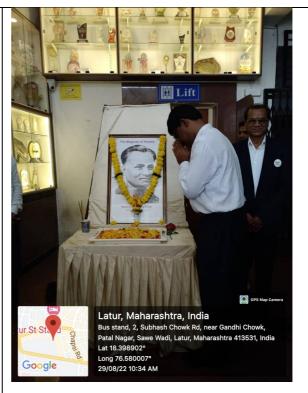

n the Programme:

In order to inspire students generally to engage in sports and make it an intrinsic part of their life, as well as to increase understanding of the principles of sports, including discipline, persistence, sportsmanship, and teamwork. Such days are observed by the Department of Physical Education & Sports in our college. Such programmes place a strong focus on the value of being physically active and healthy. On this day 19 participants were there. At the conclusion of the presentation, Mrs. Ratnrani Koli gave a vote of gratitude.

Date: 30th Aug. 2022

Director

Physical Education & Sports Director

Dept. of Phy. Edu. & Sports Rajarshi Shahu Mahavidyalaya (Autonomous), Latur Rajarshi Shahu Mahavidyalaya
(Autonomous), Latur

#### C) Geotagged Photographs/ Screenshots:-





Prof. Sadashiv Shinde Vice Principal Offered flowers to the image of Major Dhyan Chand.

Dr. Deepak Vedpathak (HOD Cultural Unit) offered flowers to the image of Major Dhyan Chand.





Dr. Anirudh Birajdar give a introductory speech

#### **D)** Notice of the Programme:

# राजर्षी शाह् महाविद्यालय (स्वायत्त), लातूर

सूचना

दि. २८/०८/२०२२

महाविद्यालयातील सर्व विद्यार्थ्यांना सुचित करण्यात येते की दिनांक २९ ऑगस्ट २०२२ रोजी मेजर ध्यानचंद यांच्या प्रतिमेस पुष्प अर्पण करून 'राष्ट्रीय क्रीडा दिन' साजरा करण्यात येणार आहे तरी सर्वांनी क्रीडा विभागात ठीक १०. १५ वाजता उपस्थित रहावे.

क्रीडा विभाग प्रमुख

Dept. of Phy. Edu. & Sports Rajarshi Shahu Mahavidyalaya (Autonomous), Latur PRINCIPAL Rajarshi Shahu Mahavidyalaya (Autonomous), Latur National Speets Day Celebration
Shiv Chhatrapati Shikshan