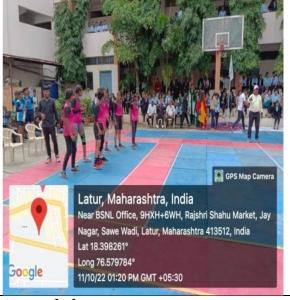

id Bhagatsingh College, Killari, won the first prize by showing very strong performance in this competition in men secession, while Maharashtra Mahavidyalaya, Nilanga bagged the first prize in women secession. All the players and team managers were very satisfied and happy with the performance of the players and arrangements of kabaddi courts in the very systematic way.

Date: 13 Oct. 2022

Director,

Physical Education & Sports Director

Dept. of Phy. Edu. & Sports Rajarshi Shahu Mahavidyalaya (Autonomous), Latur Rajarshi Shahu Mahavidyalaya (Autonomous), Latur

#### C) Geotagged Photographs/ Screenshots:-





In the inaugural ceremony Principal Dr. Mahadev Gavane and Chief Guest Mr. Ashok Bhosle shared their views







Winner team in Men (Shahid Bhaagatsingh Mahavidyalay, killari)





Ground full of spectators and players

### D) Copies of Brochure for the Programme:



#### E) Programme Magazine:



F) Tournament Fixtures, Result and Participants List:





Date: 13 Oct. 2022

Director,
Physical Education & Sports
Director

Dept. of Phy. Edu. & Sports Rajarshi Shahu Mahavidyalaya (Autonomous), Latur TATUR\*

PRINCIPAL Jarshi Shahu Mahavidyalaya (Autonomous), Latur