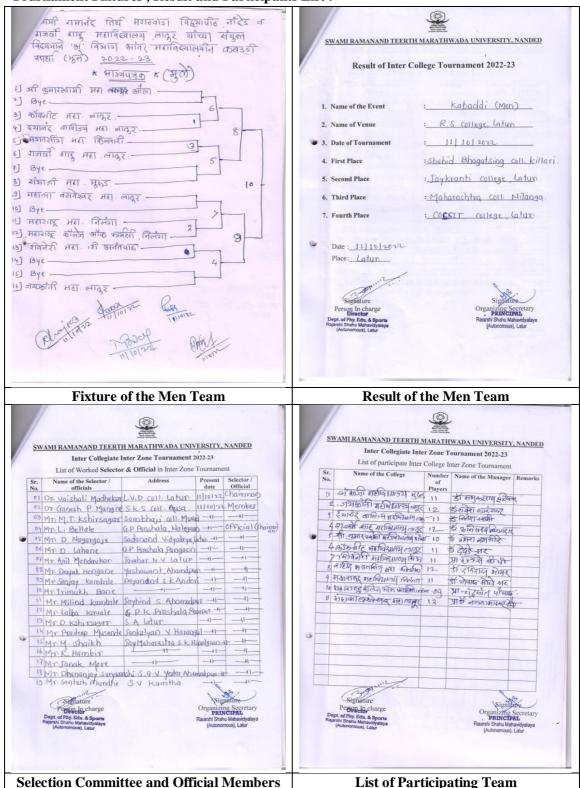

#### iv. Details of Participants:

There were 220 players were participated out of that 122 were male and 98 were female.

- v. Brief Summary of Event / Session: Under the combined affiliation of Swami Ramanand Teerth Marathwada University, Nanded, and Rajarshi Shahu Mahavidyalaya (Autonomous), Latur, the Inter-College 'A' Zone KAbaddi Tournament was held on October 11, 2022. There were a total of 220 players in this tournament, split between 11 male teams and 10 female teams. The competition was attended by sports directors, coaches, and umpires from numerous institutions. Members of the selection committee Dr. Vaishali Madekar, Dr. Ganesh Mangire, and Prof. Madhukar Kshirsagar were present, while National referee Mr. Laxman Bellale and his 14 official worked diligently to ensure the tournament's success.
- vi. Conclusion, with Feedback on the Programme: Shahid Bhagatsingh College, Killari, won the first prize by showing very strong performance in this competition in men secession, while Maharashtra Mahavidyalaya, Nilanga bagged the first prize in women secession. All the players and team managers were very satisfied and happy with the performance of the players and arrangements of kabaddi courts in the very systematic way.

#### E) Programme Magazine:

F) Tournament Fixtures, Result and Participants List:

Date: 13 Oct. 2022

Director,
Physical Education & Sports
Director

Dept. of Phy. Edu. & Sports Rajarshi Shahu Mahavidyalaya (Autonomous), Latur TATUR\*