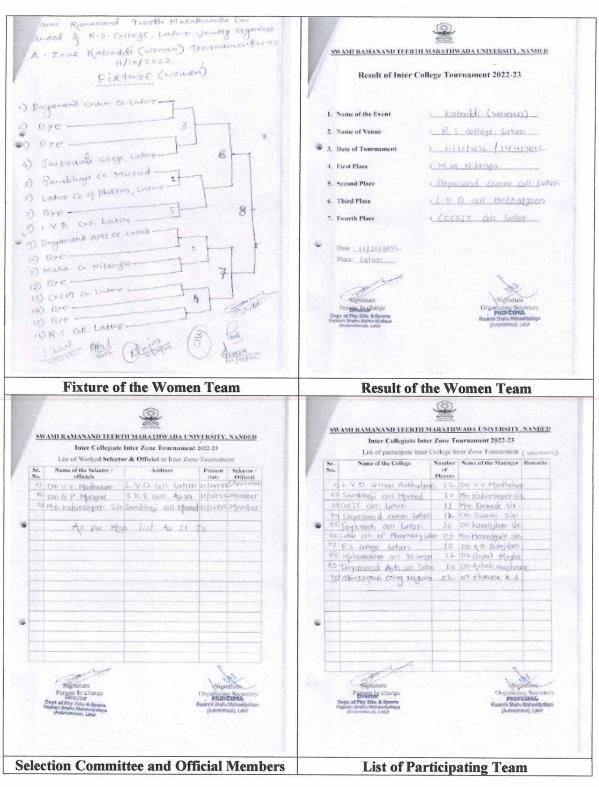

#### iv. Details of Participants:

There were 220 players were participated out of that 122 were male and 98 were female.

- v. Brief Summary of Event / Session: Under the combined affiliation of Swami Ramanand Teerth Marathwada University, Nanded, and Rajarshi Shahu Mahavidyalaya (Autonomous), Latur, the Inter-College 'A' Zone KAbaddi Tournament was held on October 11, 2022. There were a total of 220 players in this tournament, split between 11 male teams and 10 female teams. The competition was attended by sports directors, coaches, and umpires from numerous institutions. Members of the selection committee Dr. Vaishali Madekar, Dr. Ganesh Mangire, and Prof. Madhukar Kshirsagar were present, while National referee Mr. Laxman Bellale and his 14 official worked diligently to ensure the tournament's success.
- vi. Conclusion, with Feedback on the Programme: Shahid Bhagatsingh College, Killari, won the first prize by showing very strong performance in this competition in men secession, while Maharashtra Mahavidyalaya, Nilanga bagged the first prize in women secession. All the players and team managers were very satisfied and happy with the performance of the players and arrangements of kabaddi courts in the very systematic way.

#### E) Programme Magazine:

F) Tournament Fixtures, Result and Participants List:

Date: 13 Oct. 2022

Director,
Physical Education & Sports
Director

Dept. of Phy. Edu. & Sports Rajarshi Shahu Mahavidyalaya (Autonomous), Latur TATUR\*