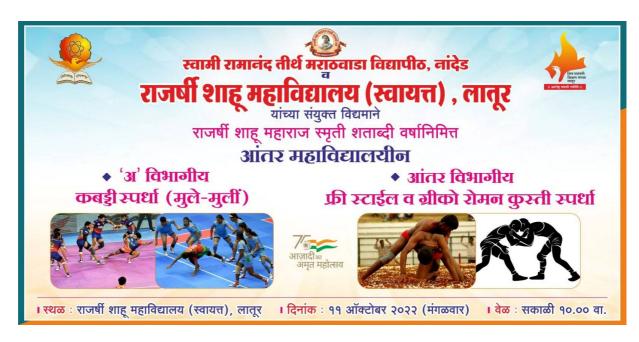

in this competition in men secession, while Maharashtra Mahavidyalaya, Nilanga bagged the first prize in women secession. All the players and team managers were very satisfied and happy with the performance of the players and arrangements of kabaddi courts in the very systematic way.

Date: 13 Oct. 2022

Director,

Physical Education & Sports Director

Dept. of Phy. Edu. & Sports Rajarshi Shahu Mahavidyalaya (Autonomous), Latur Rajarshi Shahu Mahavidyalaya (Autonomous), Latur

#### C) Geotagged Photographs/ Screenshots:-





In the inaugural ceremony Principal Dr. Mahadev Gavane and Chief Guest Mr. Ashok Bhosle shared their views







Winner team in Men (Shahid Bhaagatsingh Mahavidyalay, killari)





Ground full of spectators and players

### D) Copies of Brochure for the Programme:



#### E) Programme Magazine:



F) Tournament Fixtures, Result and Participants List:





Date: 13 Oct. 2022

Director,
Physical Education & Sports
Director

Dept. of Phy. Edu. & Sports Rajarshi Shahu Mahavidyalaya (Autonomous), Latur TATUR\*

PRINCIPAL Jarshi Shahu Mahavidyalaya (Autonomous), Latur