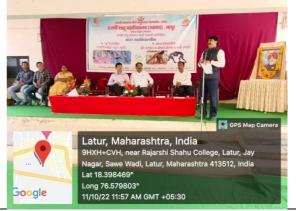

#### C) Geotagged Photographs/ Screenshots:-

In the inaugural ceremony Principal Dr. Mahadev Gavane and Chief Guest Mr. Ashok Bhosle shared their views

Winner team in Men (Shahid Bhaagatsingh Mahavidyalay, killari)