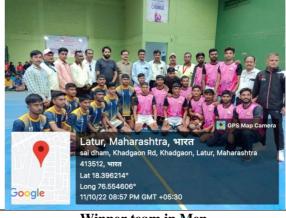

#### C) Geotagged Photographs/ Screenshots:-

In the inaugural ceremony Principal Dr. Mahadev Gavane and Chief Guest Mr. Ashok Bhosle shared their views

Winner team in Men (Shahid Bhaagatsingh Mahavidyalay, killari)