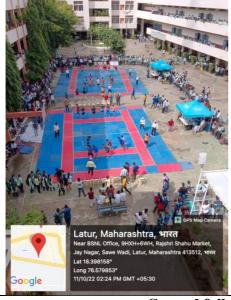

ahid Bhagatsingh College, Killari, won the first prize by showing very strong performance in this competition in men secession, while Maharashtra Mahavidyalaya, Nilanga bagged the first prize in women secession. All the players and team managers were very satisfied and happy with the performance of the players and arrangements of kabaddi courts in the very systematic way.

Date: 13 Oct. 2022

Director,

Physical Education & Sports Director

Dept. of Phy. Edu. & Sports Rajarshi Shahu Mahavidyalaya (Autonomous), Latur Rajarshi Shahu Mahavidyalaya (Autonomous), Latur

#### C) Geotagged Photographs/ Screenshots:-





In the inaugural ceremony Principal Dr. Mahadev Gavane and Chief Guest Mr. Ashok Bhosle shared their views







Winner team in Men (Shahid Bhaagatsingh Mahavidyalay, killari)





Ground full of spectators and players

### D) Copies of Brochure for the Programme:



#### E) Programme Magazine:



F) Tournament Fixtures, Result and Participants List:





Date: 13 Oct. 2022

Director,
Physical Education & Sports
Director

Dept. of Phy. Edu. & Sports Rajarshi Shahu Mahavidyalaya (Autonomous), Latur TATUR\*

PRINCIPAL Jarshi Shahu Mahavidyalaya (Autonomous), Latur