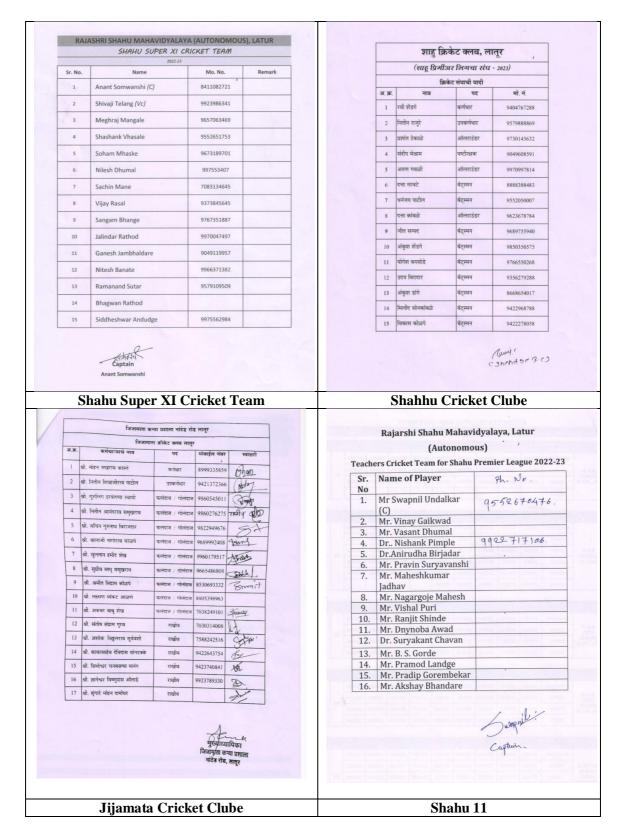

### iv. Details of Participants:

Total 93 staff players participated in the Shahu Premier League for Faculty

v. Brief Summary of Event / Session: The department of physical education and sports arranged the "Shahu Premier League for Faculty" one day to encourage physical activity in the whole staff under SCSS, Latur. There are total 6 teams are participated. All the matches were played through knock out method. Out of 6 teams R. S. Junior Sci. CET CELL Avengers and Shahu 11 entered in final round. Shahu Premier League CUP won by Shahu 11 by R. S. College, Latur. The Player of the series was Anand Gaikwad the Shiv Chhatrapati Shikshan Sanstha's President Dr. Gopalraoji Patil and other Santha members were appreciating for this league.

#### **F)** List of Participating :

Date: 07 February 2023

Director, Physical Education & Sports Director Dept. of Phy. Edu. & Sports Rajarshi Shahu Mahavidyalaya (Autonomous), Latur