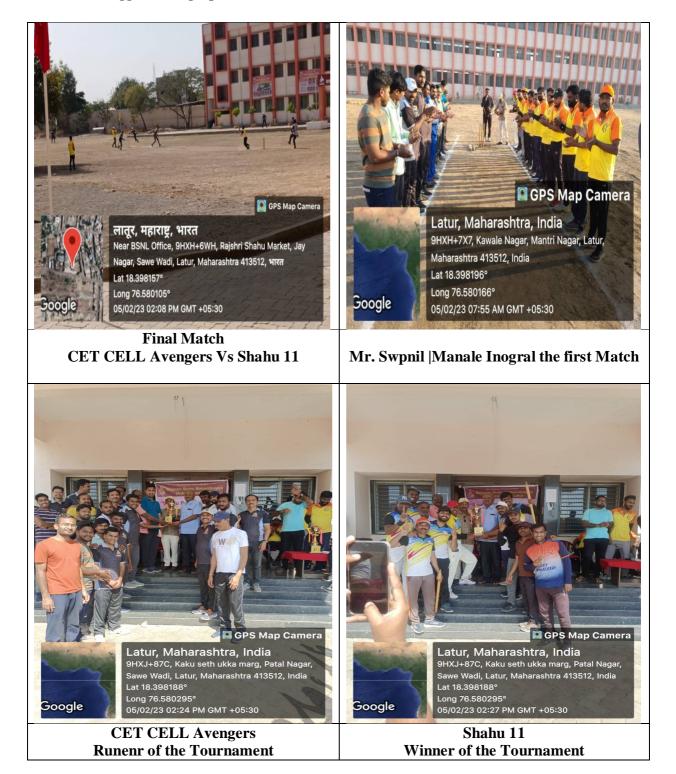

### C) Geotagged Photographs/ Screenshots:-

**D)** Copies of Brochure for the Programme:

### iv. Details of Participants:

Total 93 staff players participated in the Shahu Premier League for Faculty

v. Brief Summary of Event / Session: The department of physical education and sports arranged the "Shahu Premier League for Faculty" one day to encourage physical activity in the whole staff under SCSS, Latur. There are total 6 teams are participated. All the matches were played through knock out method. Out of 6 teams R. S. Junior Sci. CET CELL Avengers and Shahu 11 entered in final round. Shahu Premier League CUP won by Shahu 11 by R. S. College, Latur. The Player of the series was Anand Gaikwad the Shiv Chhatrapati Shikshan Sanstha's President Dr. Gopalraoji Patil and other Santha members were appreciating for this league.

vi. Conclusion, with Feedback on the Programme: Mr. Anand Mane and Mr. Swapnil Manale, members of Shiv Chhatrapati Shikshan Sanstha, gave inspirational speeches as the league came to a close. The Shahu Premier League for Faculty impacted each and every faculty member to getting along with each other.