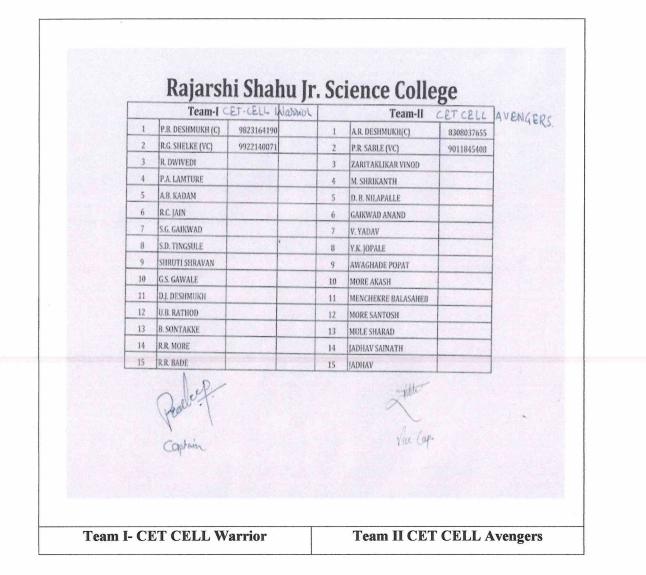

### iv. Details of Participants:

Total 93 staff players participated in the Shahu Premier League for Faculty

v. Brief Summary of Event / Session: The department of physical education and sports arranged the "Shahu Premier League for Faculty" one day to encourage physical activity in the whole staff under SCSS, Latur. There are total 6 teams are participated. All the matches were played through knock out method. Out of 6 teams R. S. Junior Sci. CET CELL Avengers and Shahu 11 entered in final round. Shahu Premier League CUP won by Shahu 11 by R. S. College, Latur. The Player of the series was Anand Gaikwad the Shiv Chhatrapati Shikshan Sanstha's President Dr. Gopalraoji Patil and other Santha members were appreciating for this league.

#### **F)** List of Participating :

Date: 07 February 2023

Director, Physical Education & Sports Director Dept. of Phy. Edu. & Sports Rajarshi Shahu Mahavidyalaya (Autonomous), Latur