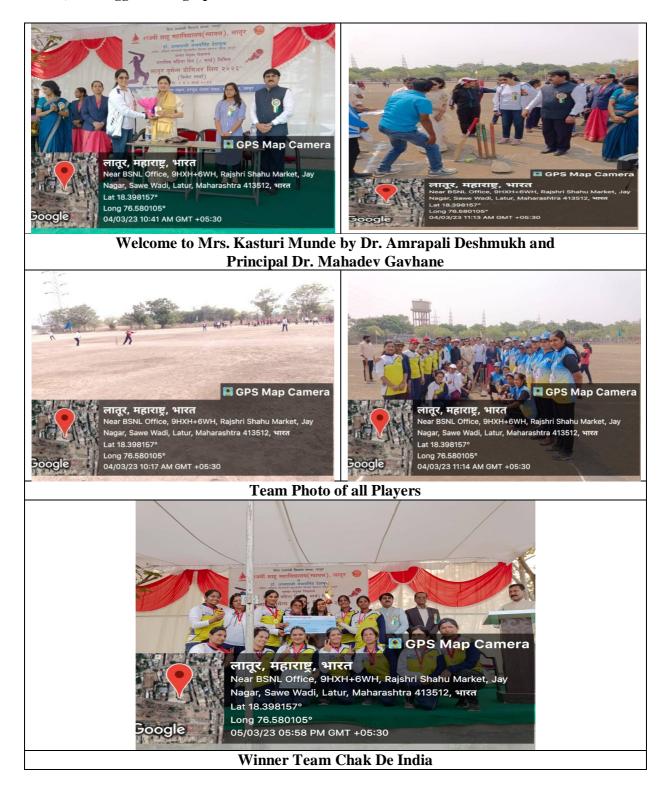

#### C) Geotagged Photographs/ Screenshots:-

D) Copies of Brochure for the Programme:

|     |                                                | । छत्रपती शिक्षण संस्था, लातूर<br>हाविद्यालय (स्वायत्त), लातूर   |
|-----|------------------------------------------------|------------------------------------------------------------------|
|     | डॉ. आब                                         | ापाली अभयसिंह देशमुख                                             |
|     | सचिव :- अस्तित्व सेव                           | तमाची बहुउद्देशीय शिक्षण प्रसारक मंडळ, लायूर                     |
|     |                                                | ायोजित ०८ मार्च महिला दिन निमित्त क्रिकेट स्पर्धा                |
|     | "लातूर व                                       | ूमन्स प्रीमीचर लीग-२०२३"                                         |
| दि. | ४ मार्च २०२३                                   | स्थळ : रा.शा.म. क्रीडा संकुल, वाशी रोड, लातूर                    |
|     |                                                | उदघाटन                                                           |
|     |                                                | कार्यक्रम पत्रिका                                                |
| *   | अध्यक्ष :                                      | प्राचार्य अनिरुध्द जाधव (सचिव, शिव छत्रपती शिक्षण संस्था, लातूर) |
| *   | प्रमुख पाहुणे                                  | डॉ. सुरेखा निलंगेकर (MD. OBGY)                                   |
| *   | प्रमुख उपस्थिती                                | डॉ. पी. आर. देशमुख (उपाध्यक्ष, शिव छत्रपती शिक्षण संस्था, लातूर) |
| \$  | स्वागत समारंभ ः                                |                                                                  |
|     | <ol> <li>प्राचार्य अनिरुध्द जाधव .:</li> </ol> | प्रा. डॉ. महादेव गव्हाणे                                         |
|     | २. डॉ. सुरेखा निलंगेकर ः                       | डॉ. आम्रपाली देशमुख                                              |
|     | ३. डॉ. पी. आर. देशमुख ः                        | प्रा. रत्नराणी कोळी                                              |
| *   | प्रास्ताविक :                                  | प्राचार्य डॉ. महदेव गव्हाणे व डॉ. आम्रपाली देशमुख                |
| *   | मार्गदर्शन ः                                   | डॉ. पी. आर. देशमुख                                               |
| *   | अध्यक्षीय समारोप                               | प्राचार्य अनिरुध्द जाधव                                          |
| \$  | सूत्रसंचलन व आभार                              | प्रा. माधव शेळके                                                 |
|     | Co                                             | CC De                                                            |

MATCHES WILL START AT 07.00AM

E) Tournament Publicing Material :

लातूर वूमन्स प्रीमियर लिग महिला क्रिकेट स्पर्धेचे उद्धाटन डॉ. सुरेखा निलंगेकर यांच्या हस्ते झाले. यावेळी प्राचार्य डॉ. महादेव गव्हाणे, डॉ. आम्रपाली देशमुख, प्रा. अनुजा जाधव.