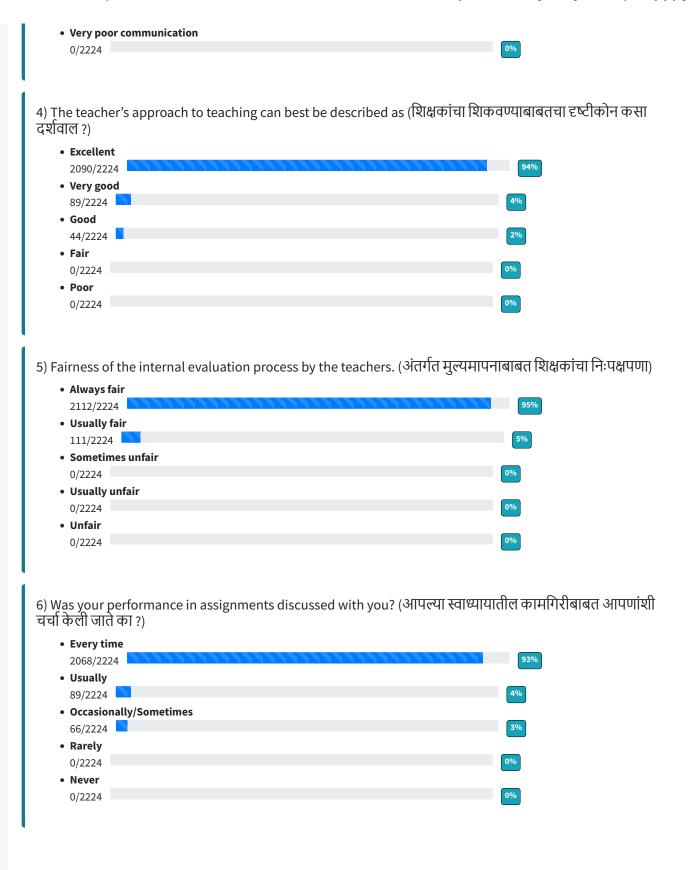

## **SSS survey Form** Title: Student Satisfaction Survey Description: Instructions to fill the questionnaire (प्रश्नावली भरण्याबाबत सुचना) • All questions should be compulsorily attempted. (सर्व प्रश्न सोडवणे अनिवार्य आहे.) • Each question has five responses, choose the most appropriate one. (प्रत्येक प्रश्नासाठी पाच पर्याय देण्यात आलेले आहेत. त्यापैकी योग्य पर्याय निवडावा.) • The response to the qualitative question no. 21 is student's opportunity to give suggestions or improvements; she/he can also mention weaknesses of the institute here. (Kindly restrict your response to teaching learning process only) (प्रश्न क्र. 21 हा गुणात्मक असून त्याद्वारे विद्यार्थ्यांना महाविद्यालयाच्या सुधारणेसाठी सूचना करण्याची संधी प्राप्त झालेली आहे. तसेच आपण याठिकाणी महाविद्यालयाच्या उणिवाही सांगू शकता.) (कृपया आपले उत्तर अध्ययन-अध्यापन प्रक्रियेशीच निगडीत असावे.) Start: Nov 25, 2020 End: Mar 03, 2021 Have Taken: 2,224 **SSS Survey Report** ♣ Print ♣ Download 1) How much of the syllabus was covered in the class? (वर्गात किती टक्के अभ्यासक्रम पूर्ण केला जातो ?) • 85 to 100% 2224/2224 • 70 to 84% 0/2224 • 55 to 69% 0/2224 • 30 to 54% 0/2224 • Below 30% 0/2224 2) How well did the teachers prepare for the classes? (अध्यापनासाठी (शिकवण्यासाठी) शिक्षक किती चांगल्या प्रकारे तयारी करुन येतात ?) Thoroughly 2091/2224 • Satisfactorily 133/2224 Poorly 0/2224 Indifferently 0/2224 • Won't teach at all 0/2224 3) How well were the teachers able to communicate? (शिक्षक विद्यार्थ्याशी किती सक्षमरित्या संवाद साधतात?) • Always effective 2068/2224 • Sometimes effective 89/2224 • Just satisfactorily 66/2224