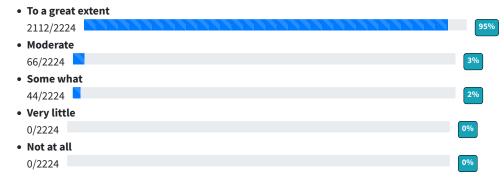

| 18) Efforts are made by the institute/ teachers to inculcate soft skills, life skills and employability skills to  |
|--------------------------------------------------------------------------------------------------------------------|
| make you ready for the world of work. (महाविद्यालय / शिक्षकांकडून रोजगाराच्या जगात कार्य करण्याकरिता व्यवहार       |
| कौशर्ल्य (Soft Skills), जीवन कौशल्ये (Life Skills) व रोजगार क्षमता (Employability) वृद्धींगत करण्याचा प्रयत्न केला |
| जातो.)                                                                                                             |