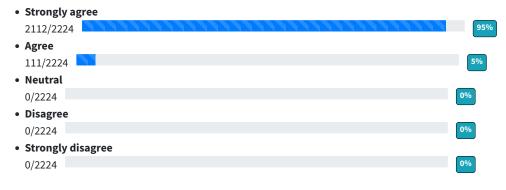

| 18) Efforts are made by the institute/ teachers to inculcate soft skills, life skills and employability skills to  |
|--------------------------------------------------------------------------------------------------------------------|
| make you ready for the world of work. (महाविद्यालय / शिक्षकांकडून रोजगाराच्या जगात कार्य करण्याकरिता व्यवहार       |
| कौशर्ल्य (Soft Skills), जीवन कौशल्ये (Life Skills) व रोजगार क्षमता (Employability) वृद्धींगत करण्याचा प्रयत्न केला |
| जातो.)                                                                                                             |