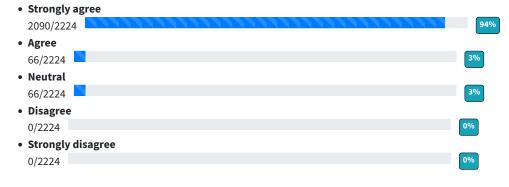

| देण्यात आलेल्या स्वाध्यायाबाबत आवश्यक पाठपुरावा करतात.)                                                                                                                                                                                                                                                                                                                                                                                                                                                                                                                                                                                                                                                                                                                                                                                                                                                                                                                                                                                                                                                                                                                                                                                                                                                                                                                                                                                                                                                                                                                                                                                                                                                                                                                                                                                                                                                                                                                                                                                                                                                                        |
|--------------------------------------------------------------------------------------------------------------------------------------------------------------------------------------------------------------------------------------------------------------------------------------------------------------------------------------------------------------------------------------------------------------------------------------------------------------------------------------------------------------------------------------------------------------------------------------------------------------------------------------------------------------------------------------------------------------------------------------------------------------------------------------------------------------------------------------------------------------------------------------------------------------------------------------------------------------------------------------------------------------------------------------------------------------------------------------------------------------------------------------------------------------------------------------------------------------------------------------------------------------------------------------------------------------------------------------------------------------------------------------------------------------------------------------------------------------------------------------------------------------------------------------------------------------------------------------------------------------------------------------------------------------------------------------------------------------------------------------------------------------------------------------------------------------------------------------------------------------------------------------------------------------------------------------------------------------------------------------------------------------------------------------------------------------------------------------------------------------------------------|
| • Every time                                                                                                                                                                                                                                                                                                                                                                                                                                                                                                                                                                                                                                                                                                                                                                                                                                                                                                                                                                                                                                                                                                                                                                                                                                                                                                                                                                                                                                                                                                                                                                                                                                                                                                                                                                                                                                                                                                                                                                                                                                                                                                                   |
| 2068/2224                                                                                                                                                                                                                                                                                                                                                                                                                                                                                                                                                                                                                                                                                                                                                                                                                                                                                                                                                                                                                                                                                                                                                                                                                                                                                                                                                                                                                                                                                                                                                                                                                                                                                                                                                                                                                                                                                                                                                                                                                                                                                                                      |
| • Usually                                                                                                                                                                                                                                                                                                                                                                                                                                                                                                                                                                                                                                                                                                                                                                                                                                                                                                                                                                                                                                                                                                                                                                                                                                                                                                                                                                                                                                                                                                                                                                                                                                                                                                                                                                                                                                                                                                                                                                                                                                                                                                                      |
| 66/2224                                                                                                                                                                                                                                                                                                                                                                                                                                                                                                                                                                                                                                                                                                                                                                                                                                                                                                                                                                                                                                                                                                                                                                                                                                                                                                                                                                                                                                                                                                                                                                                                                                                                                                                                                                                                                                                                                                                                                                                                                                                                                                                        |
| Occasionally/Sometimes                                                                                                                                                                                                                                                                                                                                                                                                                                                                                                                                                                                                                                                                                                                                                                                                                                                                                                                                                                                                                                                                                                                                                                                                                                                                                                                                                                                                                                                                                                                                                                                                                                                                                                                                                                                                                                                                                                                                                                                                                                                                                                         |
| 89/2224                                                                                                                                                                                                                                                                                                                                                                                                                                                                                                                                                                                                                                                                                                                                                                                                                                                                                                                                                                                                                                                                                                                                                                                                                                                                                                                                                                                                                                                                                                                                                                                                                                                                                                                                                                                                                                                                                                                                                                                                                                                                                                                        |
| • Rarely                                                                                                                                                                                                                                                                                                                                                                                                                                                                                                                                                                                                                                                                                                                                                                                                                                                                                                                                                                                                                                                                                                                                                                                                                                                                                                                                                                                                                                                                                                                                                                                                                                                                                                                                                                                                                                                                                                                                                                                                                                                                                                                       |
| 0/2224                                                                                                                                                                                                                                                                                                                                                                                                                                                                                                                                                                                                                                                                                                                                                                                                                                                                                                                                                                                                                                                                                                                                                                                                                                                                                                                                                                                                                                                                                                                                                                                                                                                                                                                                                                                                                                                                                                                                                                                                                                                                                                                         |
| • I don`t have a mentor 0/2224                                                                                                                                                                                                                                                                                                                                                                                                                                                                                                                                                                                                                                                                                                                                                                                                                                                                                                                                                                                                                                                                                                                                                                                                                                                                                                                                                                                                                                                                                                                                                                                                                                                                                                                                                                                                                                                                                                                                                                                                                                                                                                 |
| 0/2224                                                                                                                                                                                                                                                                                                                                                                                                                                                                                                                                                                                                                                                                                                                                                                                                                                                                                                                                                                                                                                                                                                                                                                                                                                                                                                                                                                                                                                                                                                                                                                                                                                                                                                                                                                                                                                                                                                                                                                                                                                                                                                                         |
|                                                                                                                                                                                                                                                                                                                                                                                                                                                                                                                                                                                                                                                                                                                                                                                                                                                                                                                                                                                                                                                                                                                                                                                                                                                                                                                                                                                                                                                                                                                                                                                                                                                                                                                                                                                                                                                                                                                                                                                                                                                                                                                                |
| 12) The teachers illustrate the consents through examples and applications (3111) (1) Post of the second state of the second s |
| 12) The teachers illustrate the concepts through examples and applications. (आपले शिक्षक उदाहरण व<br>उपयोजनाद्वारे संकल्पना स्पष्ट करतात.)                                                                                                                                                                                                                                                                                                                                                                                                                                                                                                                                                                                                                                                                                                                                                                                                                                                                                                                                                                                                                                                                                                                                                                                                                                                                                                                                                                                                                                                                                                                                                                                                                                                                                                                                                                                                                                                                                                                                                                                     |
|                                                                                                                                                                                                                                                                                                                                                                                                                                                                                                                                                                                                                                                                                                                                                                                                                                                                                                                                                                                                                                                                                                                                                                                                                                                                                                                                                                                                                                                                                                                                                                                                                                                                                                                                                                                                                                                                                                                                                                                                                                                                                                                                |
| • Every time 2090/2224                                                                                                                                                                                                                                                                                                                                                                                                                                                                                                                                                                                                                                                                                                                                                                                                                                                                                                                                                                                                                                                                                                                                                                                                                                                                                                                                                                                                                                                                                                                                                                                                                                                                                                                                                                                                                                                                                                                                                                                                                                                                                                         |
| 2090/2224<br>• Usually                                                                                                                                                                                                                                                                                                                                                                                                                                                                                                                                                                                                                                                                                                                                                                                                                                                                                                                                                                                                                                                                                                                                                                                                                                                                                                                                                                                                                                                                                                                                                                                                                                                                                                                                                                                                                                                                                                                                                                                                                                                                                                         |
| 89/2224                                                                                                                                                                                                                                                                                                                                                                                                                                                                                                                                                                                                                                                                                                                                                                                                                                                                                                                                                                                                                                                                                                                                                                                                                                                                                                                                                                                                                                                                                                                                                                                                                                                                                                                                                                                                                                                                                                                                                                                                                                                                                                                        |
| Occasionally/Sometimes                                                                                                                                                                                                                                                                                                                                                                                                                                                                                                                                                                                                                                                                                                                                                                                                                                                                                                                                                                                                                                                                                                                                                                                                                                                                                                                                                                                                                                                                                                                                                                                                                                                                                                                                                                                                                                                                                                                                                                                                                                                                                                         |
| 44/2224                                                                                                                                                                                                                                                                                                                                                                                                                                                                                                                                                                                                                                                                                                                                                                                                                                                                                                                                                                                                                                                                                                                                                                                                                                                                                                                                                                                                                                                                                                                                                                                                                                                                                                                                                                                                                                                                                                                                                                                                                                                                                                                        |
| • Rarely                                                                                                                                                                                                                                                                                                                                                                                                                                                                                                                                                                                                                                                                                                                                                                                                                                                                                                                                                                                                                                                                                                                                                                                                                                                                                                                                                                                                                                                                                                                                                                                                                                                                                                                                                                                                                                                                                                                                                                                                                                                                                                                       |
| 0/2224                                                                                                                                                                                                                                                                                                                                                                                                                                                                                                                                                                                                                                                                                                                                                                                                                                                                                                                                                                                                                                                                                                                                                                                                                                                                                                                                                                                                                                                                                                                                                                                                                                                                                                                                                                                                                                                                                                                                                                                                                                                                                                                         |
| • Never                                                                                                                                                                                                                                                                                                                                                                                                                                                                                                                                                                                                                                                                                                                                                                                                                                                                                                                                                                                                                                                                                                                                                                                                                                                                                                                                                                                                                                                                                                                                                                                                                                                                                                                                                                                                                                                                                                                                                                                                                                                                                                                        |
| 0/2224                                                                                                                                                                                                                                                                                                                                                                                                                                                                                                                                                                                                                                                                                                                                                                                                                                                                                                                                                                                                                                                                                                                                                                                                                                                                                                                                                                                                                                                                                                                                                                                                                                                                                                                                                                                                                                                                                                                                                                                                                                                                                                                         |
| 13) The teachers identify your strengths and encourage you with providing right level of challenges. (शिक्षक आपल्यातील क्षमता ओळखून योग्य आव्हांनाद्वारे आपणांस प्रोत्साहन देतात.)  • Fully 2068/2224  • Reasonably 66/2224  • Partially 89/2224  • Slightly 0/2224  • Unable to 0/2224                                                                                                                                                                                                                                                                                                                                                                                                                                                                                                                                                                                                                                                                                                                                                                                                                                                                                                                                                                                                                                                                                                                                                                                                                                                                                                                                                                                                                                                                                                                                                                                                                                                                                                                                                                                                                                        |
| 14) Teachers are able to identify your weaknesses and help you to overcome them. (शिक्षक तुमच्यातील उणीवा ओळखून त्यावर मात करण्यासाठी तुम्हांस मदत करतात.)  • Every time 2090/2224 • Usually 89/2224 • Occasionally/Sometimes 44/2224 • Rarely 0/2224 • Never 0/2224                                                                                                                                                                                                                                                                                                                                                                                                                                                                                                                                                                                                                                                                                                                                                                                                                                                                                                                                                                                                                                                                                                                                                                                                                                                                                                                                                                                                                                                                                                                                                                                                                                                                                                                                                                                                                                                           |
|                                                                                                                                                                                                                                                                                                                                                                                                                                                                                                                                                                                                                                                                                                                                                                                                                                                                                                                                                                                                                                                                                                                                                                                                                                                                                                                                                                                                                                                                                                                                                                                                                                                                                                                                                                                                                                                                                                                                                                                                                                                                                                                                |