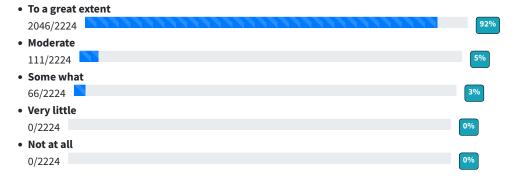

**RSML** © **2021** <u>shahucollegelatur.org.in</u>. All rights reserved.

| 7) The institute takes active interest in promoting internship, student exchange, field visit opportunities for<br>students. (आपले महाविद्यालय इंटर्नशीप, विद्यार्थी विनिमय, क्षेत्रभेट इ. संधी उपलब्ध करुन देण्याबाबत सक्रिय राहते.)                                                                       |
|-------------------------------------------------------------------------------------------------------------------------------------------------------------------------------------------------------------------------------------------------------------------------------------------------------------|
| • Regularly                                                                                                                                                                                                                                                                                                 |
| 2046/2224                                                                                                                                                                                                                                                                                                   |
| • Often                                                                                                                                                                                                                                                                                                     |
| 111/2224 • Sometimes                                                                                                                                                                                                                                                                                        |
| 66/2224 3%                                                                                                                                                                                                                                                                                                  |
| • Rarely                                                                                                                                                                                                                                                                                                    |
| 0/2224                                                                                                                                                                                                                                                                                                      |
| • Never                                                                                                                                                                                                                                                                                                     |
| 0/2224                                                                                                                                                                                                                                                                                                      |
| 8) The teaching and mentoring process in your institution facilitates you in cognitive, social and emotional<br>growth. (आपल्या महाविद्यालयातील शिक्षक सदुपदेशक पद्धती आपल्या शैक्षणिक, सामाजिक व भावनिक उन्नतीसाठी<br>सुलभता निर्माण करते.)                                                                |
| Significantly                                                                                                                                                                                                                                                                                               |
| 2068/2224 93%                                                                                                                                                                                                                                                                                               |
| • Very well 66/2224 3%                                                                                                                                                                                                                                                                                      |
| Moderately                                                                                                                                                                                                                                                                                                  |
| 89/2224                                                                                                                                                                                                                                                                                                     |
| Marginally                                                                                                                                                                                                                                                                                                  |
| 0/2224                                                                                                                                                                                                                                                                                                      |
| • Not at all                                                                                                                                                                                                                                                                                                |
| 0/2224                                                                                                                                                                                                                                                                                                      |
| 9) The institution provides multiple opportunities to learn and grow. (आपले महाविद्यालय अध्ययन व उन्नती / प्रगतीसाठी विविध संधी निर्माण करुन देते.)  • Strongly agree 2046/2224  • Agree 89/2224  • Neutral 89/2224  • Disagree 0/2224  • Strongly disagree 0/2224  • Strongly disagree 0/2224              |
| 10) Teachers inform you about your expected competencies, course outcomes and programme outcomes. (शिक्षक आपणांस आपल्या अपेक्षित स्पर्धात्मकतेविषयी तसेच अभ्यासक्रम व पदवी निष्पत्तीविषयी माहिती देतात.)  • Every time 2135/2224 • Usually 66/2224 • Occasionally/Sometimes 22/2224 • Rarely 0/2224 • Nover |
| Never                                                                                                                                                                                                                                                                                                       |
| 0/2224                                                                                                                                                                                                                                                                                                      |
| 0/2224                                                                                                                                                                                                                                                                                                      |