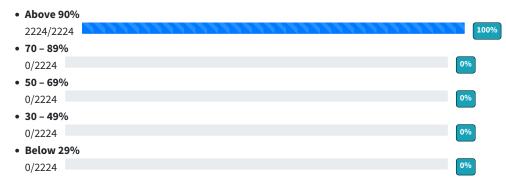

19) What percentage of teachers use ICT tools such as LCD projector, Multimedia, etc. while teaching. (किती टक्के शिक्षक अध्यापनाकरिता (शिकविण्याकरिता) माहिती व तंत्रज्ञान साधनांचा जसे एल.सी.डी. प्रोजेक्टर, मल्टीमिडीया, इ. चा वापर करतात.)