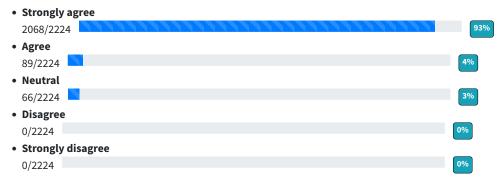

20) The overall quality of teaching-learning process in your institute is very good. (आपल्या महाविद्यालयातील अध्ययन-अध्यापन प्रक्रियेचा (शिक्षणाचा) एकूण दर्जा अतिशय चांगला आहे.)

21) Give three observation / suggestions to improve the overall teaching – learning experience in your institution. (आपल्या महाविद्यालयातील एकंदरीत अध्ययन-अध्यापनाचा दर्जा सुधारणेसाठी तीन निरीक्षणे / सूचना नोंदवा)