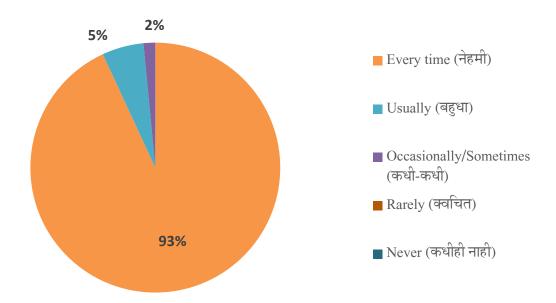

10) Teachers inform you about your expected competencies, course outcomes and programme outcomes.

. (शिक्षक आपणांस आपल्या अपेक्षित स्पर्धात्मकतेविषयी तसेच अभ्यासक्रम व पदवी निष्पत्तीविषयी माहिती देतात.)