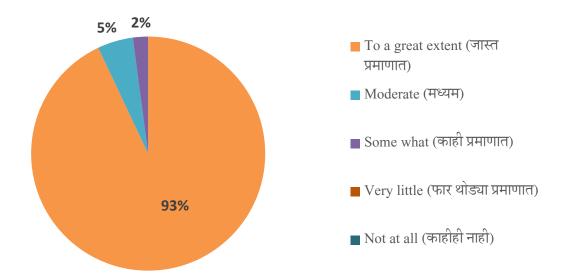

> 3% 2% ■ Significantly (लक्षणिय) ■ Very well (अतिशय चांगली) ■ Moderately (माफक प्रमाणात) ■ Marginally (किंचित) ■ Not at all (अजिबात नाही) 95%

9) The institution provides multiple opportunities to learn and grow. (आपले महाविद्यालय अध्ययन व उन्नती / प्रगतीसाठी विविध संधी निर्माण करुन देते.)