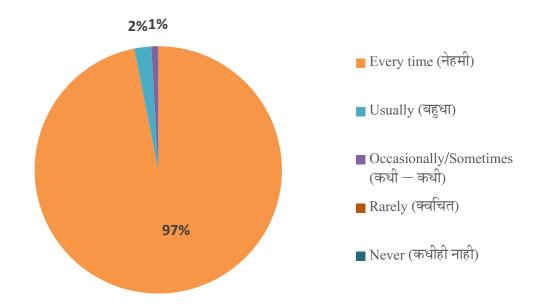

1) How much of the syllabus was covered in the class? (वर्गात किती टक्के अभ्यासक्रम पूर्ण केला जातो ?)

2) How well did the teachers prepare for the classes? (अध्यापनासाठी (शिकवण्यासाठी) शिक्षक किती चांगल्या प्रकारे तयारी करुन येतात ?)