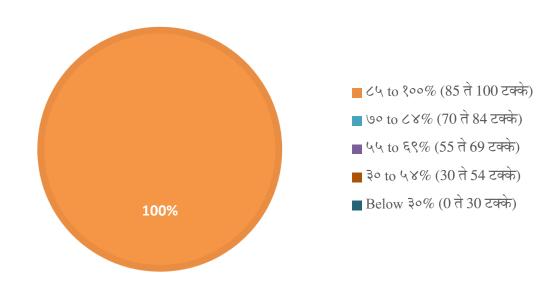

1) How much of the syllabus was covered in the class? (वर्गात किती टक्के अभ्यासक्रम पूर्ण केला जातो ?)

2) How well did the teachers prepare for the classes? (अध्यापनासाठी (शिकवण्यासाठी) शिक्षक किती चांगल्या प्रकारे तयारी करुन येतात ?)