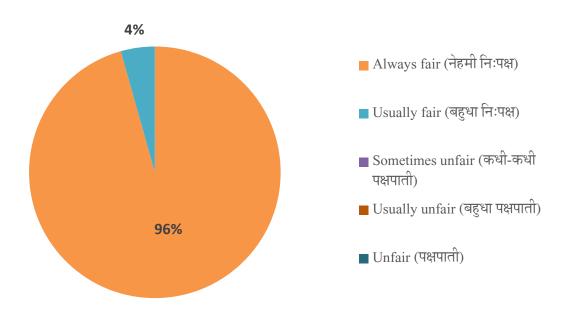

5) Fairness of the internal evaluation process by the teachers. (अंतर्गत मुल्यमापनाबाबत शिक्षकांचा निःपक्षपणा)

6) Was your performance in assignments discussed with you? (आपल्या स्वाध्यायातील कामगिरीबाबत आपणांशी चर्चा केली जाते का ?)