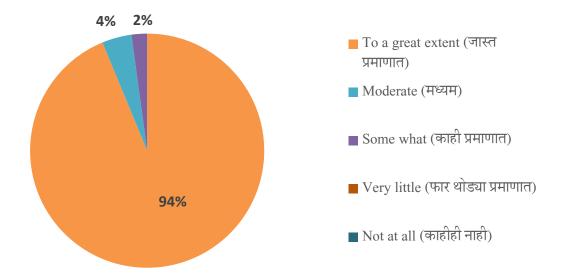

3) How well were the teachers able to communicate? (शिक्षक विद्यार्थ्याश्री किती सक्षमिरत्या संवाद साधतात?)

4) The teacher's approach to teaching can best be described as (शिक्षकांचा शिकवण्याबाबतचा दृष्टीकोन कसा दर्शवाल?)