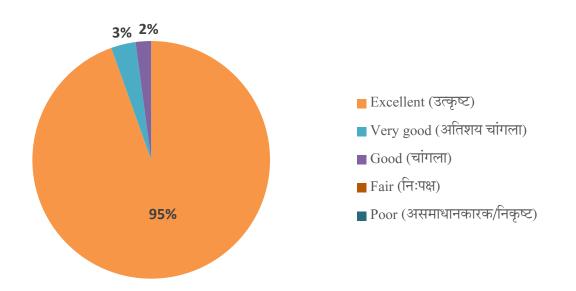

> 3% 2% ■ Significantly (लक्षणिय) ■ Very well (अतिशय चांगली) ■ Moderately (माफक प्रमाणात) ■ Marginally (किंचित) ■ Not at all (अजिबात नाही) 95%

9) The institution provides multiple opportunities to learn and grow. (आपले महाविद्यालय अध्ययन व उन्नती / प्रगतीसाठी विविध संधी निर्माण करुन देते.)