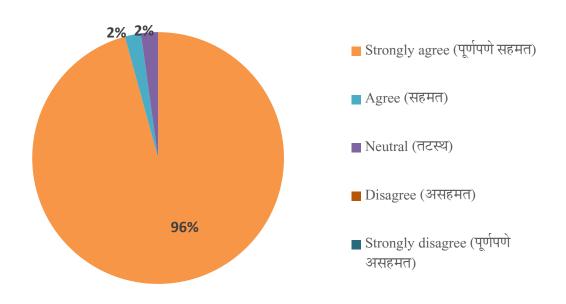

(किती टक्के शिक्षक अध्यापनाकरिता (शिकविण्याकरिता) माहिती व तंत्रज्ञान साधनांचा जसे एल.सी.डी. प्रोजेक्टर, मल्टीमिडीया, इ. चा वापर करतात.)

20) The overall quality of teaching-learning process in your institute is very good. (आपल्या महाविद्यालयातील अध्ययन-अध्यापन प्रक्रियेचा (शिक्षणाचा) एकूण दर्जा अतिशय चांगला आहे.)