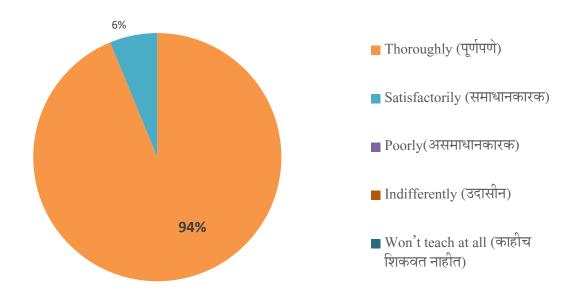

3) How well were the teachers able to communicate? (शिक्षक विद्यार्थ्याश्री किती सक्षमिरत्या संवाद साधतात?)

4) The teacher's approach to teaching can best be described as (शिक्षकांचा शिकवण्याबाबतचा दृष्टीकोन कसा दर्शवाल?)