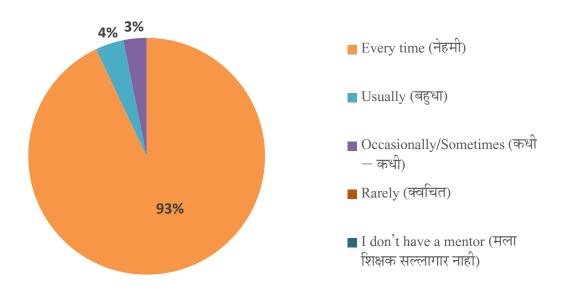

10) Teachers inform you about your expected competencies, course outcomes and programme outcomes.

. (शिक्षक आपणांस आपल्या अपेक्षित स्पर्धात्मकतेविषयी तसेच अभ्यासक्रम व पदवी निष्पत्तीविषयी माहिती देतात.)

11) Your mentor does a necessary follow-up with an assigned task to you. (आपला शिक्षक सदुपदेशक आपणांस देण्यात आलेल्या स्वाध्यायाबाबत आवश्यक पाठपुरावा करतात.)

12) The teachers illustrate the concepts through examples and applications. (आपले शिक्षक उदाहरण व उपयोजनाद्वारे संकल्पना स्पष्ट करतात.)