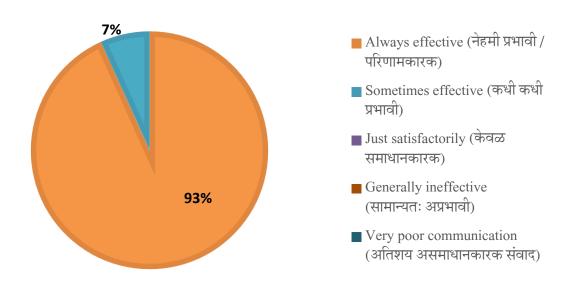

3) How well were the teachers able to communicate? (शिक्षक विद्यार्थ्याश्री किती सक्षमिरत्या संवाद साधतात?)

4) The teacher's approach to teaching can best be described as (शिक्षकांचा शिकवण्याबाबतचा दृष्टीकोन कसा दर्शवाल?)