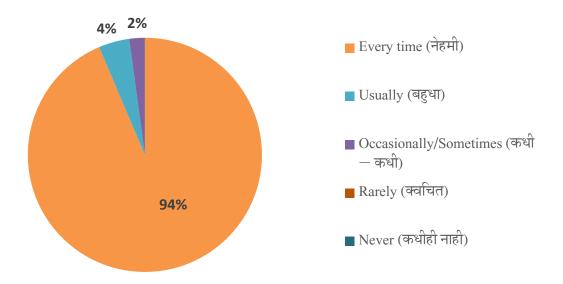

1) How much of the syllabus was covered in the class? (वर्गात किती टक्के अभ्यासक्रम पूर्ण केला जातो ?)

2) How well did the teachers prepare for the classes? (अध्यापनासाठी (शिकवण्यासाठी) शिक्षक किती चांगल्या प्रकारे तयारी करुन येतात ?)