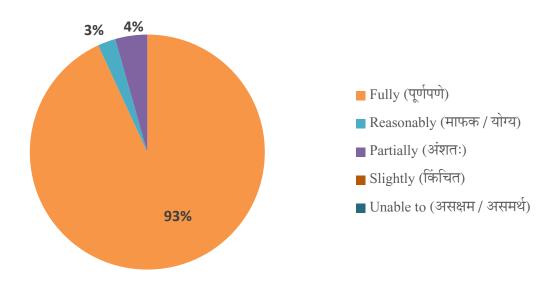

> 3% 2% ■ Significantly (लक्षणिय) ■ Very well (अतिशय चांगली) ■ Moderately (माफक प्रमाणात) ■ Marginally (किंचित) ■ Not at all (अजिबात नाही) 95%

9) The institution provides multiple opportunities to learn and grow. (आपले महाविद्यालय अध्ययन व उन्नती / प्रगतीसाठी विविध संधी निर्माण करुन देते.)